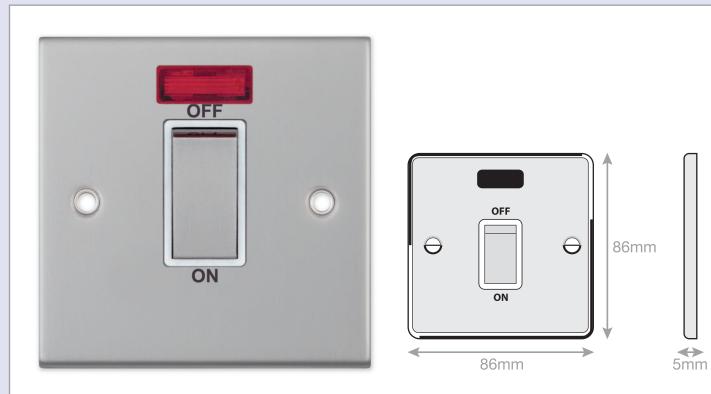

## Data Sheet : DSL117

| Code                  | DSL117                                                                                                                                                                                                                                                                                                                                                             |
|-----------------------|--------------------------------------------------------------------------------------------------------------------------------------------------------------------------------------------------------------------------------------------------------------------------------------------------------------------------------------------------------------------|
| Description           | 45 Amp DP Switch with Neon                                                                                                                                                                                                                                                                                                                                         |
| Size                  | 86mm x 86mm x 5mm depth                                                                                                                                                                                                                                                                                                                                            |
| Range                 | Selectric 5M                                                                                                                                                                                                                                                                                                                                                       |
| Colour                | Satin chrome with white insert & matching metal rocker                                                                                                                                                                                                                                                                                                             |
| Material              | Premium grade steel                                                                                                                                                                                                                                                                                                                                                |
| Included              | M3.5 fixing screws & wiring instructions                                                                                                                                                                                                                                                                                                                           |
| Weight                | 0.22kg                                                                                                                                                                                                                                                                                                                                                             |
| Inner Carton Quantity | 10                                                                                                                                                                                                                                                                                                                                                                 |
| Inner Carton Weight   | 2.2kg                                                                                                                                                                                                                                                                                                                                                              |
| Guarantee             | 5 year plate guarantee                                                                                                                                                                                                                                                                                                                                             |
| Barcode               | 5025117981177                                                                                                                                                                                                                                                                                                                                                      |
| Commodity Code        | 85369085                                                                                                                                                                                                                                                                                                                                                           |
| Standards             | BS EN 60669-1                                                                                                                                                                                                                                                                                                                                                      |
| Notes                 | <ul> <li>Suitable for the switching of domestic, commercial and industrial appliances where a higher current ratings is required, i.e. cookers, heater units etc</li> <li>Optional cable outlet located on inside of face plate</li> <li>Modular and Euro Media products available within the range</li> <li>Minimum back box size required: 47mm depth</li> </ul> |