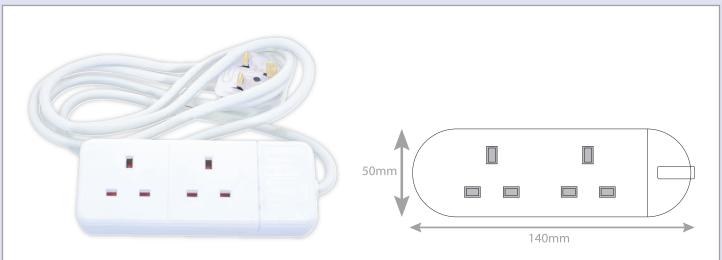

## 8828/13/3M

| Code                | 8828/13/3M                                                                                                                                                                                                                     |
|---------------------|--------------------------------------------------------------------------------------------------------------------------------------------------------------------------------------------------------------------------------|
| Description         | 2 Gang 13 Amp Extension Lead with 3 Metre Lead - Unswitched                                                                                                                                                                    |
| Size                | Socket: 140mm x 50mm x 30mm depth                                                                                                                                                                                              |
| Range               | Selectric Power & Cable Management                                                                                                                                                                                             |
| Colour              | White                                                                                                                                                                                                                          |
| Max Load            | 13 amp - 250 AC                                                                                                                                                                                                                |
| Usage               | Suitable for domestic appliances up to 3kW / 240V                                                                                                                                                                              |
| Material            | Polycarbonate Body                                                                                                                                                                                                             |
| Weight              | 0.391kg                                                                                                                                                                                                                        |
| Inner Carton Qty    | 10                                                                                                                                                                                                                             |
| Inner Carton Weight | 3.91kg                                                                                                                                                                                                                         |
| Barcode             | 5025117001073                                                                                                                                                                                                                  |
| Commodity Code      | 85369085                                                                                                                                                                                                                       |
| Standards           | BS 1363/A                                                                                                                                                                                                                      |
| Notes               | <ul> <li>All cable lengths are approximate and the extension lead includes the extension socket</li> <li>Wiring instructions imprinted on back of socket</li> <li>CE marked socket and Kitemarked 13 amp fused plug</li> </ul> |