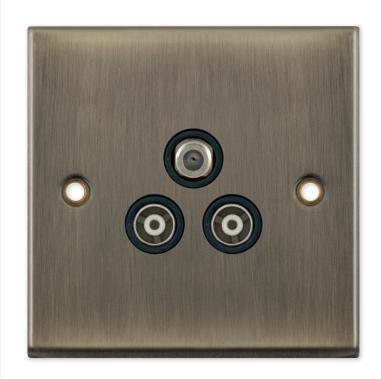

## **7MPRO-637**

| Code                  | 7MPRO-637                                                                                                                                                                                                                                                                                                                                                                                                                                                                |
|-----------------------|--------------------------------------------------------------------------------------------------------------------------------------------------------------------------------------------------------------------------------------------------------------------------------------------------------------------------------------------------------------------------------------------------------------------------------------------------------------------------|
| Description           | 1 Gang F-Type Satellite Socket + 2 Gang TV/FM Coaxial/Aerial Socket - Isolated                                                                                                                                                                                                                                                                                                                                                                                           |
| Size                  | 86mm x 86mm x 7mm depth                                                                                                                                                                                                                                                                                                                                                                                                                                                  |
| Range                 | Selectric 7M-PRO                                                                                                                                                                                                                                                                                                                                                                                                                                                         |
| Colour                | Antique brass black insert                                                                                                                                                                                                                                                                                                                                                                                                                                               |
| Material              | Premium grade steel                                                                                                                                                                                                                                                                                                                                                                                                                                                      |
| Included              | M3.5 fixing screws & wiring instructions                                                                                                                                                                                                                                                                                                                                                                                                                                 |
| Weight                | 0.15kg                                                                                                                                                                                                                                                                                                                                                                                                                                                                   |
| Inner Carton Quantity | 10                                                                                                                                                                                                                                                                                                                                                                                                                                                                       |
| Inner Carton Weight   | 1.5kg                                                                                                                                                                                                                                                                                                                                                                                                                                                                    |
| Guarantee             | 5 year plate guarantee                                                                                                                                                                                                                                                                                                                                                                                                                                                   |
| Barcode               | 5025117004456                                                                                                                                                                                                                                                                                                                                                                                                                                                            |
| Commodity Code        | 85369085                                                                                                                                                                                                                                                                                                                                                                                                                                                                 |
| Standards             | BS 3041-7                                                                                                                                                                                                                                                                                                                                                                                                                                                                |
| Notes                 | <ul> <li>Suitable for use with – VHF/UHF &amp; Cable TV signals</li> <li>An isolated socket lets the signal through from the aerial/satellite dish but does not allow any kind of return signal/current. The isolated socket blocks interference from receivers (televisions, digital boxes, satellite boxes) which spoils the signal</li> <li>Modular and Euro Media products available within the range</li> <li>Minimum back box size required: 25mm depth</li> </ul> |