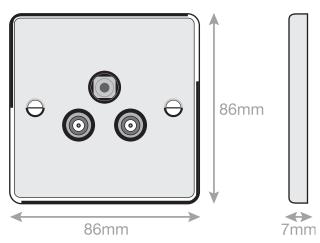

## **7MPRO-637**

| Code                  | 7MPRO-637                                                                                                                                                                                                                                                                                                                                                                                                                                                                |
|-----------------------|--------------------------------------------------------------------------------------------------------------------------------------------------------------------------------------------------------------------------------------------------------------------------------------------------------------------------------------------------------------------------------------------------------------------------------------------------------------------------|
| Description           | 1 Gang F-Type Satellite Socket + 2 Gang TV/FM Coaxial/Aerial Socket - Isolated                                                                                                                                                                                                                                                                                                                                                                                           |
| Size                  | 86mm x 86mm x 7mm depth                                                                                                                                                                                                                                                                                                                                                                                                                                                  |
| Range                 | Selectric 7M-PRO                                                                                                                                                                                                                                                                                                                                                                                                                                                         |
| Colour                | Antique brass black insert                                                                                                                                                                                                                                                                                                                                                                                                                                               |
| Material              | Premium grade steel                                                                                                                                                                                                                                                                                                                                                                                                                                                      |
| Included              | M3.5 fixing screws & wiring instructions                                                                                                                                                                                                                                                                                                                                                                                                                                 |
| Weight                | 0.15kg                                                                                                                                                                                                                                                                                                                                                                                                                                                                   |
| Inner Carton Quantity | 10                                                                                                                                                                                                                                                                                                                                                                                                                                                                       |
| Inner Carton Weight   | 1.5kg                                                                                                                                                                                                                                                                                                                                                                                                                                                                    |
| Guarantee             | 5 year plate guarantee                                                                                                                                                                                                                                                                                                                                                                                                                                                   |
| Barcode               | 5025117004456                                                                                                                                                                                                                                                                                                                                                                                                                                                            |
| Commodity Code        | 85369085                                                                                                                                                                                                                                                                                                                                                                                                                                                                 |
| Standards             | BS 3041-7                                                                                                                                                                                                                                                                                                                                                                                                                                                                |
| Notes                 | <ul> <li>Suitable for use with – VHF/UHF &amp; Cable TV signals</li> <li>An isolated socket lets the signal through from the aerial/satellite dish but does not allow any kind of return signal/current. The isolated socket blocks interference from receivers (televisions, digital boxes, satellite boxes) which spoils the signal</li> <li>Modular and Euro Media products available within the range</li> <li>Minimum back box size required: 25mm depth</li> </ul> |