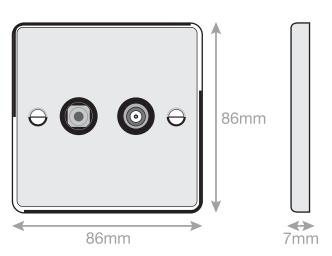

## **7MPRO-636**

| Code                  | 7MPRO-636                                                                                                                                                                                                                                                                                                                                                                                                                                                                |
|-----------------------|--------------------------------------------------------------------------------------------------------------------------------------------------------------------------------------------------------------------------------------------------------------------------------------------------------------------------------------------------------------------------------------------------------------------------------------------------------------------------|
| Description           | 1 Gang F-Type Satellite Socket + 1 Gang TV/FM Coaxial/Aerial Socket - Isolated                                                                                                                                                                                                                                                                                                                                                                                           |
| Size                  | 86mm x 86mm x 7mm depth                                                                                                                                                                                                                                                                                                                                                                                                                                                  |
| Range                 | Selectric 7M-PRO                                                                                                                                                                                                                                                                                                                                                                                                                                                         |
| Colour                | Antique brass black insert                                                                                                                                                                                                                                                                                                                                                                                                                                               |
| Material              | Premium grade steel                                                                                                                                                                                                                                                                                                                                                                                                                                                      |
| Included              | M3.5 fixing screws & wiring instructions                                                                                                                                                                                                                                                                                                                                                                                                                                 |
| Weight                | 0.15kg                                                                                                                                                                                                                                                                                                                                                                                                                                                                   |
| Inner Carton Quantity | 10                                                                                                                                                                                                                                                                                                                                                                                                                                                                       |
| Inner Carton Weight   | 1.5kg                                                                                                                                                                                                                                                                                                                                                                                                                                                                    |
| Guarantee             | 5 year plate guarantee                                                                                                                                                                                                                                                                                                                                                                                                                                                   |
| Barcode               | 5025117004449                                                                                                                                                                                                                                                                                                                                                                                                                                                            |
| Commodity Code        | 85369085                                                                                                                                                                                                                                                                                                                                                                                                                                                                 |
| Standards             | BS 3041-7                                                                                                                                                                                                                                                                                                                                                                                                                                                                |
| Notes                 | <ul> <li>Suitable for use with – VHF/UHF &amp; Cable TV signals</li> <li>An isolated socket lets the signal through from the aerial/satellite dish but does not allow any kind of return signal/current. The isolated socket blocks interference from receivers (televisions, digital boxes, satellite boxes) which spoils the signal</li> <li>Modular and Euro Media products available within the range</li> <li>Minimum back box size required: 25mm depth</li> </ul> |