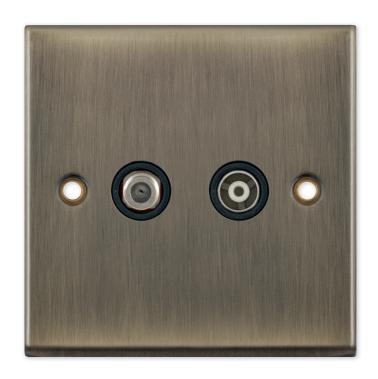

## **7MPRO-636**

| Code                  | 7MPRO-636                                                                                                                                                                                                                                                                                                                                                                                                                                                                |
|-----------------------|--------------------------------------------------------------------------------------------------------------------------------------------------------------------------------------------------------------------------------------------------------------------------------------------------------------------------------------------------------------------------------------------------------------------------------------------------------------------------|
| Description           | 1 Gang F-Type Satellite Socket + 1 Gang TV/FM Coaxial/Aerial Socket - Isolated                                                                                                                                                                                                                                                                                                                                                                                           |
| Size                  | 86mm x 86mm x 7mm depth                                                                                                                                                                                                                                                                                                                                                                                                                                                  |
| Range                 | Selectric 7M-PRO                                                                                                                                                                                                                                                                                                                                                                                                                                                         |
| Colour                | Antique brass black insert                                                                                                                                                                                                                                                                                                                                                                                                                                               |
| Material              | Premium grade steel                                                                                                                                                                                                                                                                                                                                                                                                                                                      |
| Included              | M3.5 fixing screws & wiring instructions                                                                                                                                                                                                                                                                                                                                                                                                                                 |
| Weight                | 0.15kg                                                                                                                                                                                                                                                                                                                                                                                                                                                                   |
| Inner Carton Quantity | 10                                                                                                                                                                                                                                                                                                                                                                                                                                                                       |
| Inner Carton Weight   | 1.5kg                                                                                                                                                                                                                                                                                                                                                                                                                                                                    |
| Guarantee             | 5 year plate guarantee                                                                                                                                                                                                                                                                                                                                                                                                                                                   |
| Barcode               | 5025117004449                                                                                                                                                                                                                                                                                                                                                                                                                                                            |
| Commodity Code        | 85369085                                                                                                                                                                                                                                                                                                                                                                                                                                                                 |
| Standards             | BS 3041-7                                                                                                                                                                                                                                                                                                                                                                                                                                                                |
| Notes                 | <ul> <li>Suitable for use with – VHF/UHF &amp; Cable TV signals</li> <li>An isolated socket lets the signal through from the aerial/satellite dish but does not allow any kind of return signal/current. The isolated socket blocks interference from receivers (televisions, digital boxes, satellite boxes) which spoils the signal</li> <li>Modular and Euro Media products available within the range</li> <li>Minimum back box size required: 25mm depth</li> </ul> |