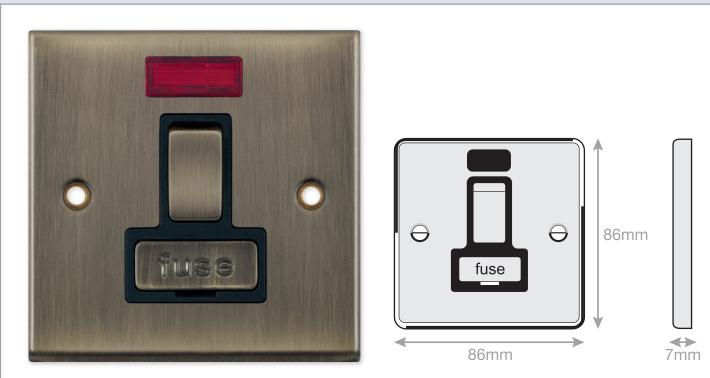

## Data Sheet : 7MPRO-629

| Code                  | 7MPRO-629                                                                                                                                                                                                                                                                                                                                                                                                                                                                                                                                                                |
|-----------------------|--------------------------------------------------------------------------------------------------------------------------------------------------------------------------------------------------------------------------------------------------------------------------------------------------------------------------------------------------------------------------------------------------------------------------------------------------------------------------------------------------------------------------------------------------------------------------|
| Description           | 13 Amp Fused Connection Unit with Neon DP - Switched                                                                                                                                                                                                                                                                                                                                                                                                                                                                                                                     |
| Size                  | 86mm x 86mm x 7mm depth                                                                                                                                                                                                                                                                                                                                                                                                                                                                                                                                                  |
| Range                 | Selectric 7M-PRO                                                                                                                                                                                                                                                                                                                                                                                                                                                                                                                                                         |
| Colour                | Antique brass black insert                                                                                                                                                                                                                                                                                                                                                                                                                                                                                                                                               |
| Material              | Premium grade steel                                                                                                                                                                                                                                                                                                                                                                                                                                                                                                                                                      |
| Included              | M3.5 fixing screws & wiring instructions                                                                                                                                                                                                                                                                                                                                                                                                                                                                                                                                 |
| Weight                | 0.2kg                                                                                                                                                                                                                                                                                                                                                                                                                                                                                                                                                                    |
| Inner Carton Quantity | 10                                                                                                                                                                                                                                                                                                                                                                                                                                                                                                                                                                       |
| Inner Carton Weight   | 2kg                                                                                                                                                                                                                                                                                                                                                                                                                                                                                                                                                                      |
| Guarantee             | 5 year plate guarantee                                                                                                                                                                                                                                                                                                                                                                                                                                                                                                                                                   |
| Barcode               | 5025117004364                                                                                                                                                                                                                                                                                                                                                                                                                                                                                                                                                            |
| Commodity Code        | 85369085                                                                                                                                                                                                                                                                                                                                                                                                                                                                                                                                                                 |
| Standards             | BS 1363-4                                                                                                                                                                                                                                                                                                                                                                                                                                                                                                                                                                |
| Notes                 | <ul> <li>ASTA approved</li> <li>A Fused Spur or Connection Unit is commonly used for powerful electrical appliances, such as washing machines, dish washers, extractor fans, hand dryers etc, that need to be installed without a plug. They are also used for electrical items that need to be installed on a separate cable from the ring main, for safety and maintenance purposes</li> <li>Matching metal rocker &amp; fuse cover</li> <li>Modular and Euro Media products available within the range</li> <li>Minimum back box size required: 25mm depth</li> </ul> |