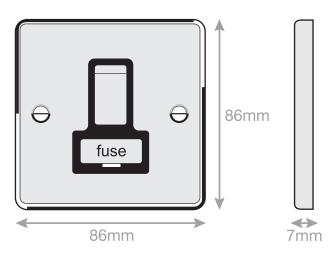

## **7MPRO-628**

| Code                  | 7MPRO-628                                                                                                                                                                                                                                                                                                                                                                                                                                                                                                                                                                |
|-----------------------|--------------------------------------------------------------------------------------------------------------------------------------------------------------------------------------------------------------------------------------------------------------------------------------------------------------------------------------------------------------------------------------------------------------------------------------------------------------------------------------------------------------------------------------------------------------------------|
| Description           | 13 Amp Fused Connection Unit DP - Switched                                                                                                                                                                                                                                                                                                                                                                                                                                                                                                                               |
| Size                  | 86mm x 86mm x 7mm depth                                                                                                                                                                                                                                                                                                                                                                                                                                                                                                                                                  |
| Range                 | Selectric 7M-PRO                                                                                                                                                                                                                                                                                                                                                                                                                                                                                                                                                         |
| Colour                | Antique brass black insert                                                                                                                                                                                                                                                                                                                                                                                                                                                                                                                                               |
| Material              | Premium grade steel                                                                                                                                                                                                                                                                                                                                                                                                                                                                                                                                                      |
| Included              | M3.5 fixing screws & wiring instructions                                                                                                                                                                                                                                                                                                                                                                                                                                                                                                                                 |
| Weight                | 0.19kg                                                                                                                                                                                                                                                                                                                                                                                                                                                                                                                                                                   |
| Inner Carton Quantity | 10                                                                                                                                                                                                                                                                                                                                                                                                                                                                                                                                                                       |
| Inner Carton Weight   | 1.9kg                                                                                                                                                                                                                                                                                                                                                                                                                                                                                                                                                                    |
| Guarantee             | 5 year plate guarantee                                                                                                                                                                                                                                                                                                                                                                                                                                                                                                                                                   |
| Barcode               | 5025117004357                                                                                                                                                                                                                                                                                                                                                                                                                                                                                                                                                            |
| Commodity Code        | 85369085                                                                                                                                                                                                                                                                                                                                                                                                                                                                                                                                                                 |
| Standards             | BS 1363-4                                                                                                                                                                                                                                                                                                                                                                                                                                                                                                                                                                |
| Notes                 | <ul> <li>ASTA approved</li> <li>A Fused Spur or Connection Unit is commonly used for powerful electrical appliances, such as washing machines, dish washers, extractor fans, hand dryers etc, that need to be installed without a plug. They are also used for electrical items that need to be installed on a separate cable from the ring main, for safety and maintenance purposes</li> <li>Matching metal rocker &amp; fuse cover</li> <li>Modular and Euro Media products available within the range</li> <li>Minimum back box size required: 25mm depth</li> </ul> |