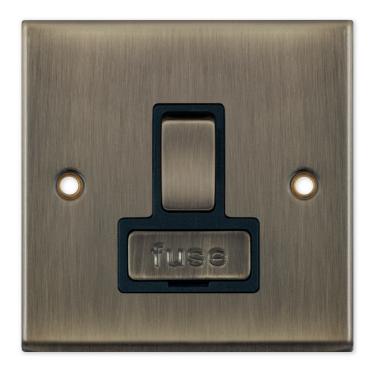

## **7MPRO-628**

| Code                  | 7MPRO-628                                                                                                                                                                                                                                                                                                                                                                                                                                                                                                                                                                |
|-----------------------|--------------------------------------------------------------------------------------------------------------------------------------------------------------------------------------------------------------------------------------------------------------------------------------------------------------------------------------------------------------------------------------------------------------------------------------------------------------------------------------------------------------------------------------------------------------------------|
| Description           | 13 Amp Fused Connection Unit DP - Switched                                                                                                                                                                                                                                                                                                                                                                                                                                                                                                                               |
| Size                  | 86mm x 86mm x 7mm depth                                                                                                                                                                                                                                                                                                                                                                                                                                                                                                                                                  |
| Range                 | Selectric 7M-PRO                                                                                                                                                                                                                                                                                                                                                                                                                                                                                                                                                         |
| Colour                | Antique brass black insert                                                                                                                                                                                                                                                                                                                                                                                                                                                                                                                                               |
| Material              | Premium grade steel                                                                                                                                                                                                                                                                                                                                                                                                                                                                                                                                                      |
| Included              | M3.5 fixing screws & wiring instructions                                                                                                                                                                                                                                                                                                                                                                                                                                                                                                                                 |
| Weight                | 0.19kg                                                                                                                                                                                                                                                                                                                                                                                                                                                                                                                                                                   |
| Inner Carton Quantity | 10                                                                                                                                                                                                                                                                                                                                                                                                                                                                                                                                                                       |
| Inner Carton Weight   | 1.9kg                                                                                                                                                                                                                                                                                                                                                                                                                                                                                                                                                                    |
| Guarantee             | 5 year plate guarantee                                                                                                                                                                                                                                                                                                                                                                                                                                                                                                                                                   |
| Barcode               | 5025117004357                                                                                                                                                                                                                                                                                                                                                                                                                                                                                                                                                            |
| Commodity Code        | 85369085                                                                                                                                                                                                                                                                                                                                                                                                                                                                                                                                                                 |
| Standards             | BS 1363-4                                                                                                                                                                                                                                                                                                                                                                                                                                                                                                                                                                |
| Notes                 | <ul> <li>ASTA approved</li> <li>A Fused Spur or Connection Unit is commonly used for powerful electrical appliances, such as washing machines, dish washers, extractor fans, hand dryers etc, that need to be installed without a plug. They are also used for electrical items that need to be installed on a separate cable from the ring main, for safety and maintenance purposes</li> <li>Matching metal rocker &amp; fuse cover</li> <li>Modular and Euro Media products available within the range</li> <li>Minimum back box size required: 25mm depth</li> </ul> |