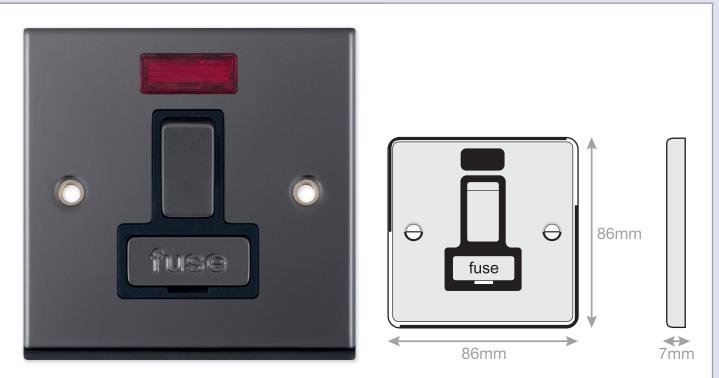

## Data Sheet : 7MPRO-429

| Code                  | 7MPRO-429                                                                                                                                                                                                                                                                                                                                                                                                                                                                                                                                                                |
|-----------------------|--------------------------------------------------------------------------------------------------------------------------------------------------------------------------------------------------------------------------------------------------------------------------------------------------------------------------------------------------------------------------------------------------------------------------------------------------------------------------------------------------------------------------------------------------------------------------|
| Description           | 13 Amp Fused Connection Unit with Neon DP - Switched                                                                                                                                                                                                                                                                                                                                                                                                                                                                                                                     |
| Size                  | 86mm x 86mm x 7mm depth                                                                                                                                                                                                                                                                                                                                                                                                                                                                                                                                                  |
| Range                 | Selectric 7M-PRO                                                                                                                                                                                                                                                                                                                                                                                                                                                                                                                                                         |
| Colour                | Black nickel black insert                                                                                                                                                                                                                                                                                                                                                                                                                                                                                                                                                |
| Material              | Premium grade steel                                                                                                                                                                                                                                                                                                                                                                                                                                                                                                                                                      |
| Included              | M3.5 fixing screws & wiring instructions                                                                                                                                                                                                                                                                                                                                                                                                                                                                                                                                 |
| Weight                | 0.2kg                                                                                                                                                                                                                                                                                                                                                                                                                                                                                                                                                                    |
| Inner Carton Quantity | 10                                                                                                                                                                                                                                                                                                                                                                                                                                                                                                                                                                       |
| Inner Carton Weight   | 2kg                                                                                                                                                                                                                                                                                                                                                                                                                                                                                                                                                                      |
| Guarantee             | 5 year plate guarantee                                                                                                                                                                                                                                                                                                                                                                                                                                                                                                                                                   |
| Barcode               | 5025117003657                                                                                                                                                                                                                                                                                                                                                                                                                                                                                                                                                            |
| Commodity Code        | 85369085                                                                                                                                                                                                                                                                                                                                                                                                                                                                                                                                                                 |
| Standards             | BS 1363-4                                                                                                                                                                                                                                                                                                                                                                                                                                                                                                                                                                |
| Notes                 | <ul> <li>ASTA approved</li> <li>A Fused Spur or Connection Unit is commonly used for powerful electrical appliances, such as washing machines, dish washers, extractor fans, hand dryers etc, that need to be installed without a plug. They are also used for electrical items that need to be installed on a separate cable from the ring main, for safety and maintenance purposes</li> <li>Matching metal rocker &amp; fuse cover</li> <li>Modular and Euro Media products available within the range</li> <li>Minimum back box size required: 25mm depth</li> </ul> |