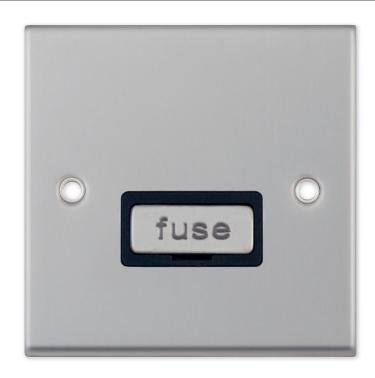

## 7MPRO-227

| Code                  | 7MPRO-227                                                                                                                                                                                                                                                                                                                                                                                                                                                                                                                                                   |
|-----------------------|-------------------------------------------------------------------------------------------------------------------------------------------------------------------------------------------------------------------------------------------------------------------------------------------------------------------------------------------------------------------------------------------------------------------------------------------------------------------------------------------------------------------------------------------------------------|
| Description           | 13 Amp Fused Connection Unit - Unswitched                                                                                                                                                                                                                                                                                                                                                                                                                                                                                                                   |
| Size                  | 86mm x 86mm x 7mm depth                                                                                                                                                                                                                                                                                                                                                                                                                                                                                                                                     |
| Range                 | Selectric 7M-PRO                                                                                                                                                                                                                                                                                                                                                                                                                                                                                                                                            |
| Colour                | Satin chrome black insert                                                                                                                                                                                                                                                                                                                                                                                                                                                                                                                                   |
| Material              | Premium grade steel                                                                                                                                                                                                                                                                                                                                                                                                                                                                                                                                         |
| Included              | M3.5 fixing screws & wiring instructions                                                                                                                                                                                                                                                                                                                                                                                                                                                                                                                    |
| Weight                | 0.19kg                                                                                                                                                                                                                                                                                                                                                                                                                                                                                                                                                      |
| Inner Carton Quantity | 10                                                                                                                                                                                                                                                                                                                                                                                                                                                                                                                                                          |
| Inner Carton Weight   | 1.9kg                                                                                                                                                                                                                                                                                                                                                                                                                                                                                                                                                       |
| Guarantee             | 5 year plate guarantee                                                                                                                                                                                                                                                                                                                                                                                                                                                                                                                                      |
| Barcode               | 5025117002193                                                                                                                                                                                                                                                                                                                                                                                                                                                                                                                                               |
| Commodity Code        | 85369085                                                                                                                                                                                                                                                                                                                                                                                                                                                                                                                                                    |
| Standards             | BS 1363-4                                                                                                                                                                                                                                                                                                                                                                                                                                                                                                                                                   |
| Notes                 | <ul> <li>ASTA approved</li> <li>A Fused Spur or Connection Unit is commonly used for powerful electrical appliances, such as washing machines, dish washers, extractor fans, hand dryers etc, that need to be installed without a plug. They are also used for electrical items that need to be installed on a separate cable from the ring main, for safety and maintenance purposes</li> <li>Matching metal fuse cover</li> <li>Modular and Euro Media products available within the range</li> <li>Minimum back box size required: 25mm depth</li> </ul> |