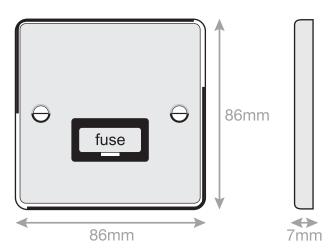

## 7MPRO-227

| Code                  | 7MPRO-227                                                                                                                                                                                                                                                                                                                                                                                                                                                                                                                                                   |
|-----------------------|-------------------------------------------------------------------------------------------------------------------------------------------------------------------------------------------------------------------------------------------------------------------------------------------------------------------------------------------------------------------------------------------------------------------------------------------------------------------------------------------------------------------------------------------------------------|
| Description           | 13 Amp Fused Connection Unit - Unswitched                                                                                                                                                                                                                                                                                                                                                                                                                                                                                                                   |
| Size                  | 86mm x 86mm x 7mm depth                                                                                                                                                                                                                                                                                                                                                                                                                                                                                                                                     |
| Range                 | Selectric 7M-PRO                                                                                                                                                                                                                                                                                                                                                                                                                                                                                                                                            |
| Colour                | Satin chrome black insert                                                                                                                                                                                                                                                                                                                                                                                                                                                                                                                                   |
| Material              | Premium grade steel                                                                                                                                                                                                                                                                                                                                                                                                                                                                                                                                         |
| Included              | M3.5 fixing screws & wiring instructions                                                                                                                                                                                                                                                                                                                                                                                                                                                                                                                    |
| Weight                | 0.19kg                                                                                                                                                                                                                                                                                                                                                                                                                                                                                                                                                      |
| Inner Carton Quantity | 10                                                                                                                                                                                                                                                                                                                                                                                                                                                                                                                                                          |
| Inner Carton Weight   | 1.9kg                                                                                                                                                                                                                                                                                                                                                                                                                                                                                                                                                       |
| Guarantee             | 5 year plate guarantee                                                                                                                                                                                                                                                                                                                                                                                                                                                                                                                                      |
| Barcode               | 5025117002193                                                                                                                                                                                                                                                                                                                                                                                                                                                                                                                                               |
| Commodity Code        | 85369085                                                                                                                                                                                                                                                                                                                                                                                                                                                                                                                                                    |
| Standards             | BS 1363-4                                                                                                                                                                                                                                                                                                                                                                                                                                                                                                                                                   |
| Notes                 | <ul> <li>ASTA approved</li> <li>A Fused Spur or Connection Unit is commonly used for powerful electrical appliances, such as washing machines, dish washers, extractor fans, hand dryers etc, that need to be installed without a plug. They are also used for electrical items that need to be installed on a separate cable from the ring main, for safety and maintenance purposes</li> <li>Matching metal fuse cover</li> <li>Modular and Euro Media products available within the range</li> <li>Minimum back box size required: 25mm depth</li> </ul> |