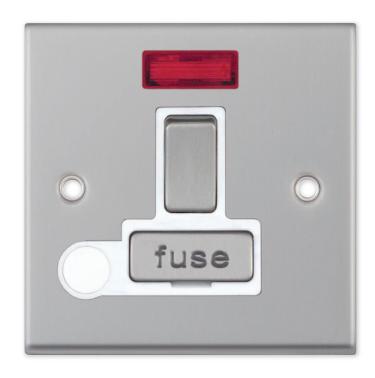

## 7MPRO-130

| Code                  | 7MPRO-130                                                                                                                                                                                                                                                                                                                                                                                                                                                                                                                                                                       |
|-----------------------|---------------------------------------------------------------------------------------------------------------------------------------------------------------------------------------------------------------------------------------------------------------------------------------------------------------------------------------------------------------------------------------------------------------------------------------------------------------------------------------------------------------------------------------------------------------------------------|
| Description           | 13 Amp Fused Connection Unit with Neon & Flex Outlet DP - Switched                                                                                                                                                                                                                                                                                                                                                                                                                                                                                                              |
| Size                  | 86mm x 86mm x 7mm depth                                                                                                                                                                                                                                                                                                                                                                                                                                                                                                                                                         |
| Range                 | Selectric 7M-PRO                                                                                                                                                                                                                                                                                                                                                                                                                                                                                                                                                                |
| Colour                | Satin chrome white insert                                                                                                                                                                                                                                                                                                                                                                                                                                                                                                                                                       |
| Material              | Premium grade steel                                                                                                                                                                                                                                                                                                                                                                                                                                                                                                                                                             |
| Included              | M3.5 fixing screws & wiring instructions                                                                                                                                                                                                                                                                                                                                                                                                                                                                                                                                        |
| Weight                | 0.2kg                                                                                                                                                                                                                                                                                                                                                                                                                                                                                                                                                                           |
| Inner Carton Quantity | 10                                                                                                                                                                                                                                                                                                                                                                                                                                                                                                                                                                              |
| Inner Carton Weight   | 2kg                                                                                                                                                                                                                                                                                                                                                                                                                                                                                                                                                                             |
| Guarantee             | 5 year plate guarantee                                                                                                                                                                                                                                                                                                                                                                                                                                                                                                                                                          |
| Barcode               | 5025117001707                                                                                                                                                                                                                                                                                                                                                                                                                                                                                                                                                                   |
| Commodity Code        | 85369085                                                                                                                                                                                                                                                                                                                                                                                                                                                                                                                                                                        |
| Standards             | BS 1363-4                                                                                                                                                                                                                                                                                                                                                                                                                                                                                                                                                                       |
| Notes                 | <ul> <li>ASTA approved</li> <li>A Fused Spur or Connection Unit is commonly used for powerful electrical appliances, such as washing machines, dish washers, extractor fans, hand dryers etc, that need to be installed without a plug. They are also used for electrical items that need to be installed on a separate cable from the ring main, for safety and maintenance purposes</li> <li>Matching curved metal rocker &amp; fuse cover</li> <li>Modular and Euro Media products available within the range</li> <li>Minimum back box size required: 25mm depth</li> </ul> |