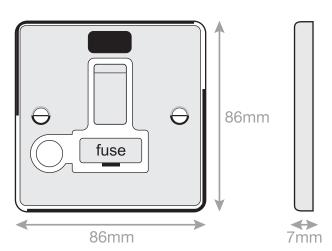

## 7MPRO-130

| Code                  | 7MPRO-130                                                                                                                                                                                                                                                                                                                                                                                                                                                                                                                                                                       |
|-----------------------|---------------------------------------------------------------------------------------------------------------------------------------------------------------------------------------------------------------------------------------------------------------------------------------------------------------------------------------------------------------------------------------------------------------------------------------------------------------------------------------------------------------------------------------------------------------------------------|
| Description           | 13 Amp Fused Connection Unit with Neon & Flex Outlet DP - Switched                                                                                                                                                                                                                                                                                                                                                                                                                                                                                                              |
| Size                  | 86mm x 86mm x 7mm depth                                                                                                                                                                                                                                                                                                                                                                                                                                                                                                                                                         |
| Range                 | Selectric 7M-PRO                                                                                                                                                                                                                                                                                                                                                                                                                                                                                                                                                                |
| Colour                | Satin chrome white insert                                                                                                                                                                                                                                                                                                                                                                                                                                                                                                                                                       |
| Material              | Premium grade steel                                                                                                                                                                                                                                                                                                                                                                                                                                                                                                                                                             |
| Included              | M3.5 fixing screws & wiring instructions                                                                                                                                                                                                                                                                                                                                                                                                                                                                                                                                        |
| Weight                | 0.2kg                                                                                                                                                                                                                                                                                                                                                                                                                                                                                                                                                                           |
| Inner Carton Quantity | 10                                                                                                                                                                                                                                                                                                                                                                                                                                                                                                                                                                              |
| Inner Carton Weight   | 2kg                                                                                                                                                                                                                                                                                                                                                                                                                                                                                                                                                                             |
| Guarantee             | 5 year plate guarantee                                                                                                                                                                                                                                                                                                                                                                                                                                                                                                                                                          |
| Barcode               | 5025117001707                                                                                                                                                                                                                                                                                                                                                                                                                                                                                                                                                                   |
| Commodity Code        | 85369085                                                                                                                                                                                                                                                                                                                                                                                                                                                                                                                                                                        |
| Standards             | BS 1363-4                                                                                                                                                                                                                                                                                                                                                                                                                                                                                                                                                                       |
| Notes                 | <ul> <li>ASTA approved</li> <li>A Fused Spur or Connection Unit is commonly used for powerful electrical appliances, such as washing machines, dish washers, extractor fans, hand dryers etc, that need to be installed without a plug. They are also used for electrical items that need to be installed on a separate cable from the ring main, for safety and maintenance purposes</li> <li>Matching curved metal rocker &amp; fuse cover</li> <li>Modular and Euro Media products available within the range</li> <li>Minimum back box size required: 25mm depth</li> </ul> |