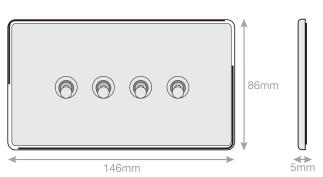

## **5MPLUS-TOG-4**

| Code                  | 5MPLUS-TOG-4                                                                                                                                                                                                                                                                                                                           |
|-----------------------|----------------------------------------------------------------------------------------------------------------------------------------------------------------------------------------------------------------------------------------------------------------------------------------------------------------------------------------|
| Description           | 10 Amp Toggle Switch - 4 Gang 2 Way                                                                                                                                                                                                                                                                                                    |
| Size                  | 146mm x 86mm x 5mm depth                                                                                                                                                                                                                                                                                                               |
| Range                 | Selectric 5M-PLUS Screwless                                                                                                                                                                                                                                                                                                            |
| Colour                | Satin chrome                                                                                                                                                                                                                                                                                                                           |
| Material              | Premium grade steel                                                                                                                                                                                                                                                                                                                    |
| Included              | M3.5 fixing screws & wiring instructions                                                                                                                                                                                                                                                                                               |
| Weight                | 0.28kg                                                                                                                                                                                                                                                                                                                                 |
| Inner Carton Quantity | 10                                                                                                                                                                                                                                                                                                                                     |
| Inner Carton Weight   | 1.4kg                                                                                                                                                                                                                                                                                                                                  |
| Guarantee             | 5 year plate guarantee                                                                                                                                                                                                                                                                                                                 |
| Barcode               | 5025117007419                                                                                                                                                                                                                                                                                                                          |
| Commodity Code        | 85369085                                                                                                                                                                                                                                                                                                                               |
| Standards             | BS EN 60669-1                                                                                                                                                                                                                                                                                                                          |
| Notes                 | <ul> <li>Screwless plate easily clips on once the product has been installed resulting in a neat and clean finish</li> <li>Each plate features an integral gasket to prevent moisture transferring from the wall to the plate</li> <li>Satin chrome with chrome toggles</li> <li>Minimum back box size required: 25mm depth</li> </ul> |