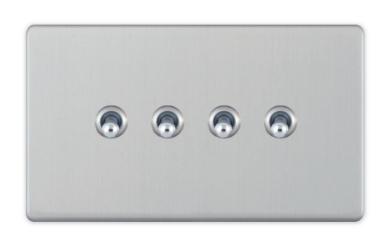

## **5MPLUS-TOG-4**

| Code                  | 5MPLUS-TOG-4                                                                                                                                                                                                                                                                                                                           |
|-----------------------|----------------------------------------------------------------------------------------------------------------------------------------------------------------------------------------------------------------------------------------------------------------------------------------------------------------------------------------|
| Description           | 10 Amp Toggle Switch - 4 Gang 2 Way                                                                                                                                                                                                                                                                                                    |
| Size                  | 146mm x 86mm x 5mm depth                                                                                                                                                                                                                                                                                                               |
| Range                 | Selectric 5M-PLUS Screwless                                                                                                                                                                                                                                                                                                            |
| Colour                | Satin chrome                                                                                                                                                                                                                                                                                                                           |
| Material              | Premium grade steel                                                                                                                                                                                                                                                                                                                    |
| Included              | M3.5 fixing screws & wiring instructions                                                                                                                                                                                                                                                                                               |
| Weight                | 0.28kg                                                                                                                                                                                                                                                                                                                                 |
| Inner Carton Quantity | 10                                                                                                                                                                                                                                                                                                                                     |
| Inner Carton Weight   | 1.4kg                                                                                                                                                                                                                                                                                                                                  |
| Guarantee             | 5 year plate guarantee                                                                                                                                                                                                                                                                                                                 |
| Barcode               | 5025117007419                                                                                                                                                                                                                                                                                                                          |
| Commodity Code        | 85369085                                                                                                                                                                                                                                                                                                                               |
| Standards             | BS EN 60669-1                                                                                                                                                                                                                                                                                                                          |
| Notes                 | <ul> <li>Screwless plate easily clips on once the product has been installed resulting in a neat and clean finish</li> <li>Each plate features an integral gasket to prevent moisture transferring from the wall to the plate</li> <li>Satin chrome with chrome toggles</li> <li>Minimum back box size required: 25mm depth</li> </ul> |