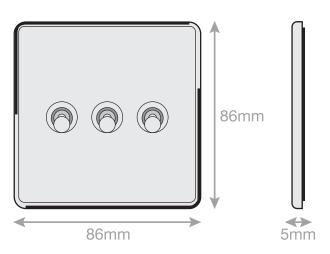

## **5MPLUS-TOG-3**

| Code                  | 5MPLUS-TOG-3                                                                                                                                                                                                                                                                                                                           |
|-----------------------|----------------------------------------------------------------------------------------------------------------------------------------------------------------------------------------------------------------------------------------------------------------------------------------------------------------------------------------|
| Description           | 10 Amp Toggle Switch - 3 Gang 2 Way                                                                                                                                                                                                                                                                                                    |
| Size                  | 86mm x 86mm x 5mm depth                                                                                                                                                                                                                                                                                                                |
| Range                 | Selectric 5M-PLUS Screwless                                                                                                                                                                                                                                                                                                            |
| Colour                | Satin chrome                                                                                                                                                                                                                                                                                                                           |
| Material              | Premium grade steel                                                                                                                                                                                                                                                                                                                    |
| Included              | M3.5 fixing screws & wiring instructions                                                                                                                                                                                                                                                                                               |
| Weight                | 0.18kg                                                                                                                                                                                                                                                                                                                                 |
| Inner Carton Quantity | 10                                                                                                                                                                                                                                                                                                                                     |
| Inner Carton Weight   | 1.8kg                                                                                                                                                                                                                                                                                                                                  |
| Guarantee             | 5 year plate guarantee                                                                                                                                                                                                                                                                                                                 |
| Barcode               | 5025117007402                                                                                                                                                                                                                                                                                                                          |
| Commodity Code        | 85369085                                                                                                                                                                                                                                                                                                                               |
| Standards             | BS EN 60669-1                                                                                                                                                                                                                                                                                                                          |
| Notes                 | <ul> <li>Screwless plate easily clips on once the product has been installed resulting in a neat and clean finish</li> <li>Each plate features an integral gasket to prevent moisture transferring from the wall to the plate</li> <li>Satin chrome with chrome toggles</li> <li>Minimum back box size required: 25mm depth</li> </ul> |