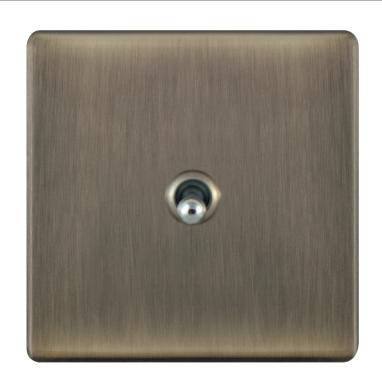

## 5MPLUS-TOG-21

| Code                  | 5MPLUS-TOG-21                                                                                                                                                                                                                                                                                                                           |
|-----------------------|-----------------------------------------------------------------------------------------------------------------------------------------------------------------------------------------------------------------------------------------------------------------------------------------------------------------------------------------|
| Description           | 10 Amp Toggle Switch - 1 Gang 2 Way                                                                                                                                                                                                                                                                                                     |
| Size                  | 86mm x 86mm x 5mm depth                                                                                                                                                                                                                                                                                                                 |
| Range                 | Selectric 5M-PLUS Screwless                                                                                                                                                                                                                                                                                                             |
| Colour                | Antique brass                                                                                                                                                                                                                                                                                                                           |
| Material              | Premium grade steel                                                                                                                                                                                                                                                                                                                     |
| Included              | M3.5 fixing screws & wiring instructions                                                                                                                                                                                                                                                                                                |
| Weight                | 0.14kg                                                                                                                                                                                                                                                                                                                                  |
| Inner Carton Quantity | 10                                                                                                                                                                                                                                                                                                                                      |
| Inner Carton Weight   | 1.4kg                                                                                                                                                                                                                                                                                                                                   |
| Guarantee             | 5 year plate guarantee                                                                                                                                                                                                                                                                                                                  |
| Barcode               | 5025117022467                                                                                                                                                                                                                                                                                                                           |
| Commodity Code        | 85369085                                                                                                                                                                                                                                                                                                                                |
| Standards             | BS EN 60669-1                                                                                                                                                                                                                                                                                                                           |
| Notes                 | <ul> <li>Screwless plate easily clips on once the product has been installed resulting in a neat and clean finish</li> <li>Each plate features an integral gasket to prevent moisture transferring from the wall to the plate</li> <li>Satin chrome with a chrome toggle</li> <li>Minimum back box size required: 25mm depth</li> </ul> |