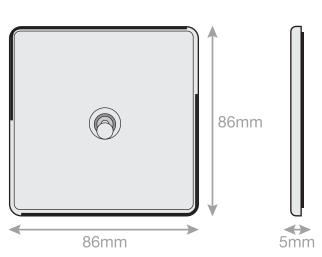

## 5MPLUS-TOG-21

| Code                  | 5MPLUS-TOG-21                                                                                                                                                                                                                                                                                                                           |
|-----------------------|-----------------------------------------------------------------------------------------------------------------------------------------------------------------------------------------------------------------------------------------------------------------------------------------------------------------------------------------|
| Description           | 10 Amp Toggle Switch - 1 Gang 2 Way                                                                                                                                                                                                                                                                                                     |
| Size                  | 86mm x 86mm x 5mm depth                                                                                                                                                                                                                                                                                                                 |
| Range                 | Selectric 5M-PLUS Screwless                                                                                                                                                                                                                                                                                                             |
| Colour                | Antique brass                                                                                                                                                                                                                                                                                                                           |
| Material              | Premium grade steel                                                                                                                                                                                                                                                                                                                     |
| Included              | M3.5 fixing screws & wiring instructions                                                                                                                                                                                                                                                                                                |
| Weight                | 0.14kg                                                                                                                                                                                                                                                                                                                                  |
| Inner Carton Quantity | 10                                                                                                                                                                                                                                                                                                                                      |
| Inner Carton Weight   | 1.4kg                                                                                                                                                                                                                                                                                                                                   |
| Guarantee             | 5 year plate guarantee                                                                                                                                                                                                                                                                                                                  |
| Barcode               | 5025117022467                                                                                                                                                                                                                                                                                                                           |
| Commodity Code        | 85369085                                                                                                                                                                                                                                                                                                                                |
| Standards             | BS EN 60669-1                                                                                                                                                                                                                                                                                                                           |
| Notes                 | <ul> <li>Screwless plate easily clips on once the product has been installed resulting in a neat and clean finish</li> <li>Each plate features an integral gasket to prevent moisture transferring from the wall to the plate</li> <li>Satin chrome with a chrome toggle</li> <li>Minimum back box size required: 25mm depth</li> </ul> |