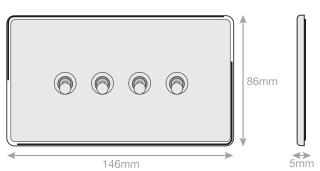

## 5MPLUS-TOG-20

| Code                  | 5MPLUS-TOG-20                                                                                                                                                                                                                                                                                                                          |
|-----------------------|----------------------------------------------------------------------------------------------------------------------------------------------------------------------------------------------------------------------------------------------------------------------------------------------------------------------------------------|
|                       |                                                                                                                                                                                                                                                                                                                                        |
| Description           | 10 Amp Toggle Switch - 4 Gang 2 Way                                                                                                                                                                                                                                                                                                    |
| Size                  | 146mm x 86mm x 5mm depth                                                                                                                                                                                                                                                                                                               |
| Range                 | Selectric 5M-PLUS Screwless                                                                                                                                                                                                                                                                                                            |
| Colour                | Matt black                                                                                                                                                                                                                                                                                                                             |
| Material              | Premium grade steel                                                                                                                                                                                                                                                                                                                    |
| Included              | M3.5 fixing screws & wiring instructions                                                                                                                                                                                                                                                                                               |
| Weight                | 0.28kg                                                                                                                                                                                                                                                                                                                                 |
| Inner Carton Quantity | 10                                                                                                                                                                                                                                                                                                                                     |
| Inner Carton Weight   | 1.4kg                                                                                                                                                                                                                                                                                                                                  |
| Guarantee             | 5 year plate guarantee                                                                                                                                                                                                                                                                                                                 |
| Barcode               | 5025117019948                                                                                                                                                                                                                                                                                                                          |
| Commodity Code        | 85369085                                                                                                                                                                                                                                                                                                                               |
| Standards             | BS EN 60669-1                                                                                                                                                                                                                                                                                                                          |
| Notes                 | <ul> <li>Screwless plate easily clips on once the product has been installed resulting in a neat and clean finish</li> <li>Each plate features an integral gasket to prevent moisture transferring from the wall to the plate</li> <li>Satin chrome with chrome toggles</li> <li>Minimum back box size required: 25mm depth</li> </ul> |