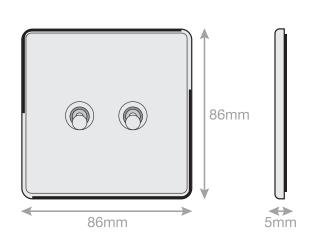

## 5MPLUS-TOG-10

| Code                  | 5MPLUS-TOG-10                                                                                                                                                                                                                                                                                                                          |
|-----------------------|----------------------------------------------------------------------------------------------------------------------------------------------------------------------------------------------------------------------------------------------------------------------------------------------------------------------------------------|
| Description           | 10 Amp Toggle Switch - 2 Gang 2 Way                                                                                                                                                                                                                                                                                                    |
| Size                  | 86mm x 86mm x 5mm depth                                                                                                                                                                                                                                                                                                                |
| Range                 | Selectric 5M-PLUS Screwless                                                                                                                                                                                                                                                                                                            |
| Colour                | Matt white                                                                                                                                                                                                                                                                                                                             |
| Material              | Premium grade steel                                                                                                                                                                                                                                                                                                                    |
| Included              | M3.5 fixing screws & wiring instructions                                                                                                                                                                                                                                                                                               |
| Weight                | 0.16kg                                                                                                                                                                                                                                                                                                                                 |
| Inner Carton Quantity | 10                                                                                                                                                                                                                                                                                                                                     |
| Inner Carton Weight   | 1.6kg                                                                                                                                                                                                                                                                                                                                  |
| Guarantee             | 5 year plate guarantee                                                                                                                                                                                                                                                                                                                 |
| Barcode               | 5025117017210                                                                                                                                                                                                                                                                                                                          |
| Commodity Code        | 85369085                                                                                                                                                                                                                                                                                                                               |
| Standards             | BS EN 60669-1                                                                                                                                                                                                                                                                                                                          |
| Notes                 | <ul> <li>Screwless plate easily clips on once the product has been installed resulting in a neat and clean finish</li> <li>Each plate features an integral gasket to prevent moisture transferring from the wall to the plate</li> <li>Matt white with matching toggles</li> <li>Minimum back box size required: 25mm depth</li> </ul> |