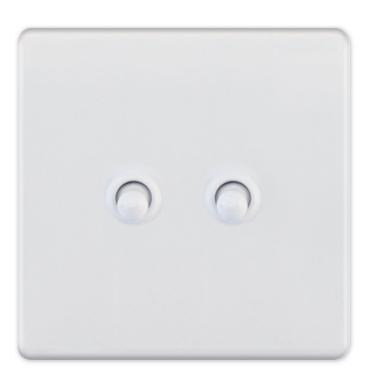

## 5MPLUS-TOG-10

| Code                  | 5MPLUS-TOG-10                                                                                                                                                                                                                                                                                                                          |
|-----------------------|----------------------------------------------------------------------------------------------------------------------------------------------------------------------------------------------------------------------------------------------------------------------------------------------------------------------------------------|
| Description           | 10 Amp Toggle Switch - 2 Gang 2 Way                                                                                                                                                                                                                                                                                                    |
| Size                  | 86mm x 86mm x 5mm depth                                                                                                                                                                                                                                                                                                                |
| Range                 | Selectric 5M-PLUS Screwless                                                                                                                                                                                                                                                                                                            |
| Colour                | Matt white                                                                                                                                                                                                                                                                                                                             |
| Material              | Premium grade steel                                                                                                                                                                                                                                                                                                                    |
| Included              | M3.5 fixing screws & wiring instructions                                                                                                                                                                                                                                                                                               |
| Weight                | 0.16kg                                                                                                                                                                                                                                                                                                                                 |
| Inner Carton Quantity | 10                                                                                                                                                                                                                                                                                                                                     |
| Inner Carton Weight   | 1.6kg                                                                                                                                                                                                                                                                                                                                  |
| Guarantee             | 5 year plate guarantee                                                                                                                                                                                                                                                                                                                 |
| Barcode               | 5025117017210                                                                                                                                                                                                                                                                                                                          |
| Commodity Code        | 85369085                                                                                                                                                                                                                                                                                                                               |
| Standards             | BS EN 60669-1                                                                                                                                                                                                                                                                                                                          |
| Notes                 | <ul> <li>Screwless plate easily clips on once the product has been installed resulting in a neat and clean finish</li> <li>Each plate features an integral gasket to prevent moisture transferring from the wall to the plate</li> <li>Matt white with matching toggles</li> <li>Minimum back box size required: 25mm depth</li> </ul> |