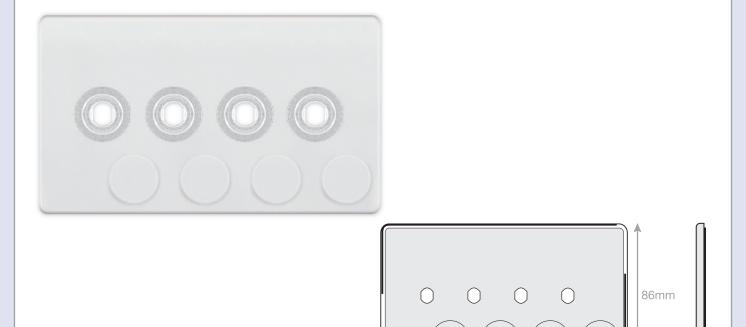

## Data Sheet : 5MPLUS-973

**↔** 5mm

146mm

| Code                  | 5MPLUS-973                                                                                                                                                                                                                                                                                                                                                                         |
|-----------------------|------------------------------------------------------------------------------------------------------------------------------------------------------------------------------------------------------------------------------------------------------------------------------------------------------------------------------------------------------------------------------------|
| Description           | Empty Dimmer Plate - 4 Aperture Plate with Knobs                                                                                                                                                                                                                                                                                                                                   |
| Size                  | 146mm x 86mm x 5mm depth                                                                                                                                                                                                                                                                                                                                                           |
| Range                 | Selectric 5M-PLUS Screwless                                                                                                                                                                                                                                                                                                                                                        |
| Colour                | Matt white                                                                                                                                                                                                                                                                                                                                                                         |
| Material              | Premium grade steel                                                                                                                                                                                                                                                                                                                                                                |
| Included              | M3.5 fixing screws, washers, knobs                                                                                                                                                                                                                                                                                                                                                 |
| Weight                | 0.177kg                                                                                                                                                                                                                                                                                                                                                                            |
| Inner Carton Quantity | 10                                                                                                                                                                                                                                                                                                                                                                                 |
| Inner Carton Weight   | 1.77kg                                                                                                                                                                                                                                                                                                                                                                             |
| Guarantee             | 5 year plate guarantee                                                                                                                                                                                                                                                                                                                                                             |
| Barcode               | 5025117017340                                                                                                                                                                                                                                                                                                                                                                      |
| Commodity Code        | 85369085                                                                                                                                                                                                                                                                                                                                                                           |
| Standards             | BS 5733                                                                                                                                                                                                                                                                                                                                                                            |
| Notes                 | <ul> <li>Universal to any dimmer module</li> <li>Matt white with matching metal knobs</li> <li>Each plate features an integral gasket to prevent moisture transferring from the wall to the plate</li> <li>Screwless plate easily clips on once the product has been installed resulting in a neat and clean finish</li> <li>Minimum back box size required: 25mm depth</li> </ul> |