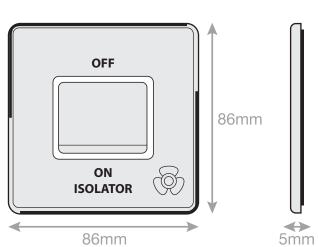

## **5MPLUS-908**

| Code                  | 5MPLUS-908                                                                                                                                                                                                                                                                                                                                                                                                                                                 |
|-----------------------|------------------------------------------------------------------------------------------------------------------------------------------------------------------------------------------------------------------------------------------------------------------------------------------------------------------------------------------------------------------------------------------------------------------------------------------------------------|
| Description           | 10 Amp 3 Pole Fan Isolator Switch - X-Rated                                                                                                                                                                                                                                                                                                                                                                                                                |
| Size                  | 86mm x 86mm x 5mm depth                                                                                                                                                                                                                                                                                                                                                                                                                                    |
| Range                 | Selectric 5M-PLUS Screwless                                                                                                                                                                                                                                                                                                                                                                                                                                |
| Colour                | Matt white with white insert                                                                                                                                                                                                                                                                                                                                                                                                                               |
| Material              | Premium grade steel                                                                                                                                                                                                                                                                                                                                                                                                                                        |
| Included              | M3.5 fixing screws & wiring instructions                                                                                                                                                                                                                                                                                                                                                                                                                   |
| Weight                | 0.17kg                                                                                                                                                                                                                                                                                                                                                                                                                                                     |
| Inner Carton Quantity | 10                                                                                                                                                                                                                                                                                                                                                                                                                                                         |
| Inner Carton Weight   | 1.5kg                                                                                                                                                                                                                                                                                                                                                                                                                                                      |
| Guarantee             | 5 year plate guarantee                                                                                                                                                                                                                                                                                                                                                                                                                                     |
| Barcode               | 5025117017197                                                                                                                                                                                                                                                                                                                                                                                                                                              |
| Commodity Code        | 85369085                                                                                                                                                                                                                                                                                                                                                                                                                                                   |
| Standards             | BS EN 60669-1                                                                                                                                                                                                                                                                                                                                                                                                                                              |
| Notes                 | <ul> <li>Matching curved metal rocker</li> <li>X-rated for fluorescent or inductive loads</li> <li>Modular and Euro Media products available within the range</li> <li>Each plate features an integral gasket to prevent moisture transferring from the wall to the plate</li> <li>Screwless plate easily clips on once the product has been installed resulting in a neat and clean finish</li> <li>Minimum back box size required: 25mm depth</li> </ul> |