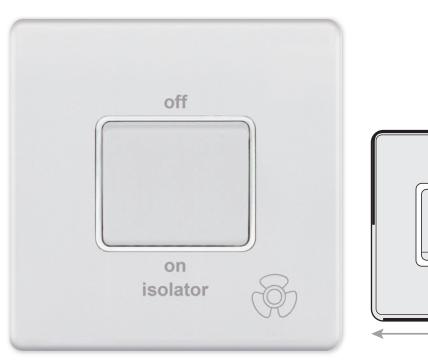

## **5MPLUS-908**

| Code                  | 5MPLUS-908                                                                                                                                                                                                                                                                                                                                                                                                                                                 |
|-----------------------|------------------------------------------------------------------------------------------------------------------------------------------------------------------------------------------------------------------------------------------------------------------------------------------------------------------------------------------------------------------------------------------------------------------------------------------------------------|
| Description           | 10 Amp 3 Pole Fan Isolator Switch - X-Rated                                                                                                                                                                                                                                                                                                                                                                                                                |
| Size                  | 86mm x 86mm x 5mm depth                                                                                                                                                                                                                                                                                                                                                                                                                                    |
| Range                 | Selectric 5M-PLUS Screwless                                                                                                                                                                                                                                                                                                                                                                                                                                |
| Colour                | Matt white with white insert                                                                                                                                                                                                                                                                                                                                                                                                                               |
| Material              | Premium grade steel                                                                                                                                                                                                                                                                                                                                                                                                                                        |
| Included              | M3.5 fixing screws & wiring instructions                                                                                                                                                                                                                                                                                                                                                                                                                   |
| Weight                | 0.17kg                                                                                                                                                                                                                                                                                                                                                                                                                                                     |
| Inner Carton Quantity | 10                                                                                                                                                                                                                                                                                                                                                                                                                                                         |
| Inner Carton Weight   | 1.5kg                                                                                                                                                                                                                                                                                                                                                                                                                                                      |
| Guarantee             | 5 year plate guarantee                                                                                                                                                                                                                                                                                                                                                                                                                                     |
| Barcode               | 5025117017197                                                                                                                                                                                                                                                                                                                                                                                                                                              |
| Commodity Code        | 85369085                                                                                                                                                                                                                                                                                                                                                                                                                                                   |
| Standards             | BS EN 60669-1                                                                                                                                                                                                                                                                                                                                                                                                                                              |
| Notes                 | <ul> <li>Matching curved metal rocker</li> <li>X-rated for fluorescent or inductive loads</li> <li>Modular and Euro Media products available within the range</li> <li>Each plate features an integral gasket to prevent moisture transferring from the wall to the plate</li> <li>Screwless plate easily clips on once the product has been installed resulting in a neat and clean finish</li> <li>Minimum back box size required: 25mm depth</li> </ul> |