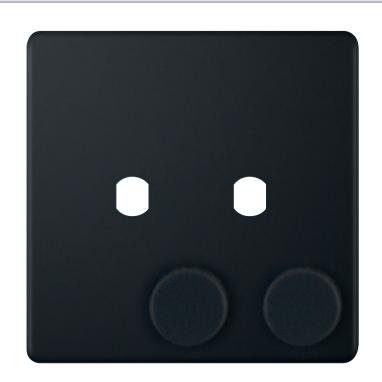

## **5MPLUS-871**

| Code                  | 5MPLUS-871                                                                                                                                                                                                                                                                                                                                                                           |
|-----------------------|--------------------------------------------------------------------------------------------------------------------------------------------------------------------------------------------------------------------------------------------------------------------------------------------------------------------------------------------------------------------------------------|
| Description           | Empty Dimmer Plate - 2 Aperture Plate with Knobs                                                                                                                                                                                                                                                                                                                                     |
| Size                  | 86mm x 86mm x 5mm depth                                                                                                                                                                                                                                                                                                                                                              |
| Range                 | Selectric 5M-PLUS Screwless                                                                                                                                                                                                                                                                                                                                                          |
| Colour                | Matt black                                                                                                                                                                                                                                                                                                                                                                           |
| Material              | Premium grade steel                                                                                                                                                                                                                                                                                                                                                                  |
| Included              | Fixing screws, nuts, washers & matching knobs                                                                                                                                                                                                                                                                                                                                        |
| Weight                | 0.113kg                                                                                                                                                                                                                                                                                                                                                                              |
| Inner Carton Quantity | 10                                                                                                                                                                                                                                                                                                                                                                                   |
| Inner Carton Weight   | 1.13kg                                                                                                                                                                                                                                                                                                                                                                               |
| Guarantee             | 5 years                                                                                                                                                                                                                                                                                                                                                                              |
| Barcode               | 5025117019986                                                                                                                                                                                                                                                                                                                                                                        |
| Commodity Code        | 85369085                                                                                                                                                                                                                                                                                                                                                                             |
| Standards             | BS 5733                                                                                                                                                                                                                                                                                                                                                                              |
| Notes                 | <ul> <li>Universal to any dimmer module</li> <li>Satin chrome with matching metal knobs</li> <li>Each plate features an integral gasket to prevent moisture transferring from the wall to the plate</li> <li>Screwless plate easily clips on once the product has been installed resulting in a neat and clean finish</li> <li>Minimum back box size required: 25mm depth</li> </ul> |