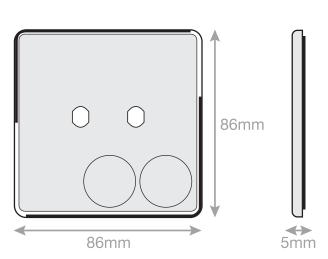

## **5MPLUS-871**

| Code                  | 5MPLUS-871                                                                                                                                                                                                                                                                                                                                                                           |
|-----------------------|--------------------------------------------------------------------------------------------------------------------------------------------------------------------------------------------------------------------------------------------------------------------------------------------------------------------------------------------------------------------------------------|
| Description           | Empty Dimmer Plate - 2 Aperture Plate with Knobs                                                                                                                                                                                                                                                                                                                                     |
| Size                  | 86mm x 86mm x 5mm depth                                                                                                                                                                                                                                                                                                                                                              |
| Range                 | Selectric 5M-PLUS Screwless                                                                                                                                                                                                                                                                                                                                                          |
| Colour                | Matt black                                                                                                                                                                                                                                                                                                                                                                           |
| Material              | Premium grade steel                                                                                                                                                                                                                                                                                                                                                                  |
| Included              | Fixing screws, nuts, washers & matching knobs                                                                                                                                                                                                                                                                                                                                        |
| Weight                | 0.113kg                                                                                                                                                                                                                                                                                                                                                                              |
| Inner Carton Quantity | 10                                                                                                                                                                                                                                                                                                                                                                                   |
| Inner Carton Weight   | 1.13kg                                                                                                                                                                                                                                                                                                                                                                               |
| Guarantee             | 5 years                                                                                                                                                                                                                                                                                                                                                                              |
| Barcode               | 5025117019986                                                                                                                                                                                                                                                                                                                                                                        |
| Commodity Code        | 85369085                                                                                                                                                                                                                                                                                                                                                                             |
| Standards             | BS 5733                                                                                                                                                                                                                                                                                                                                                                              |
| Notes                 | <ul> <li>Universal to any dimmer module</li> <li>Satin chrome with matching metal knobs</li> <li>Each plate features an integral gasket to prevent moisture transferring from the wall to the plate</li> <li>Screwless plate easily clips on once the product has been installed resulting in a neat and clean finish</li> <li>Minimum back box size required: 25mm depth</li> </ul> |