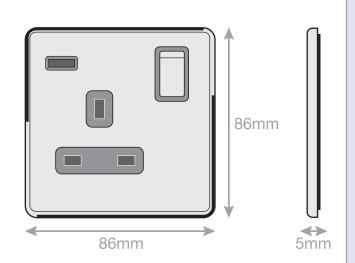

## **5MPLUS-860**

| Code                  | 5MPLUS-860                                                                                                                                                                                                                                                                                                                                                                                 |
|-----------------------|--------------------------------------------------------------------------------------------------------------------------------------------------------------------------------------------------------------------------------------------------------------------------------------------------------------------------------------------------------------------------------------------|
| Description           | 1 Gang 13 Amp Socket with 1 x USB Port SP - Switched                                                                                                                                                                                                                                                                                                                                       |
| Size                  | 86mm x 86mm x 5mm depth                                                                                                                                                                                                                                                                                                                                                                    |
| Range                 | Selectric 5M-PLUS Screwless                                                                                                                                                                                                                                                                                                                                                                |
| Colour                | Matt black, black insert                                                                                                                                                                                                                                                                                                                                                                   |
| Material              | Premium grade steel                                                                                                                                                                                                                                                                                                                                                                        |
| Included              | M3.5 fixing screws & wiring instructions                                                                                                                                                                                                                                                                                                                                                   |
| Weight                | 0.17kg                                                                                                                                                                                                                                                                                                                                                                                     |
| Inner Carton Quantity | 10                                                                                                                                                                                                                                                                                                                                                                                         |
| Inner Carton Weight   | 1.77kg                                                                                                                                                                                                                                                                                                                                                                                     |
| Guarantee             | 5 year plate guarantee                                                                                                                                                                                                                                                                                                                                                                     |
| Barcode               | 5025117020135                                                                                                                                                                                                                                                                                                                                                                              |
| Commodity Code        | 85369085                                                                                                                                                                                                                                                                                                                                                                                   |
| Standards             | BS 1363-2, BS 5733 & BS EN 60950-1                                                                                                                                                                                                                                                                                                                                                         |
| Notes                 | <ul> <li>USB output – DC 5V 2.1 Amp • 0.3A 50Hz +/- 3Hz</li> <li>Matching curved metal rocker</li> <li>Each plate features an integral gasket to prevent moisture transferring from the wall to the plate</li> <li>Screwless plate easily clips on once the product has been installed resulting in a neat and clean finish</li> <li>Minimum back box size required: 35mm depth</li> </ul> |