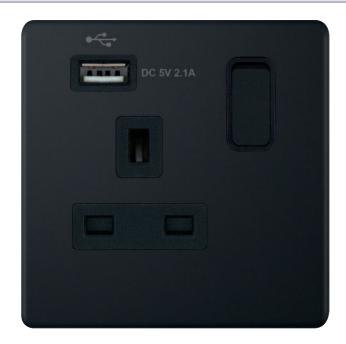

## **5MPLUS-860**

| Code                  | 5MPLUS-860                                                                                                                                                                                                                                                                                                                                                                                 |
|-----------------------|--------------------------------------------------------------------------------------------------------------------------------------------------------------------------------------------------------------------------------------------------------------------------------------------------------------------------------------------------------------------------------------------|
| Description           | 1 Gang 13 Amp Socket with 1 x USB Port SP - Switched                                                                                                                                                                                                                                                                                                                                       |
| Size                  | 86mm x 86mm x 5mm depth                                                                                                                                                                                                                                                                                                                                                                    |
| Range                 | Selectric 5M-PLUS Screwless                                                                                                                                                                                                                                                                                                                                                                |
| Colour                | Matt black, black insert                                                                                                                                                                                                                                                                                                                                                                   |
| Material              | Premium grade steel                                                                                                                                                                                                                                                                                                                                                                        |
| Included              | M3.5 fixing screws & wiring instructions                                                                                                                                                                                                                                                                                                                                                   |
| Weight                | 0.17kg                                                                                                                                                                                                                                                                                                                                                                                     |
| Inner Carton Quantity | 10                                                                                                                                                                                                                                                                                                                                                                                         |
| Inner Carton Weight   | 1.77kg                                                                                                                                                                                                                                                                                                                                                                                     |
| Guarantee             | 5 year plate guarantee                                                                                                                                                                                                                                                                                                                                                                     |
| Barcode               | 5025117020135                                                                                                                                                                                                                                                                                                                                                                              |
| Commodity Code        | 85369085                                                                                                                                                                                                                                                                                                                                                                                   |
| Standards             | BS 1363-2, BS 5733 & BS EN 60950-1                                                                                                                                                                                                                                                                                                                                                         |
| Notes                 | <ul> <li>USB output – DC 5V 2.1 Amp • 0.3A 50Hz +/- 3Hz</li> <li>Matching curved metal rocker</li> <li>Each plate features an integral gasket to prevent moisture transferring from the wall to the plate</li> <li>Screwless plate easily clips on once the product has been installed resulting in a neat and clean finish</li> <li>Minimum back box size required: 35mm depth</li> </ul> |