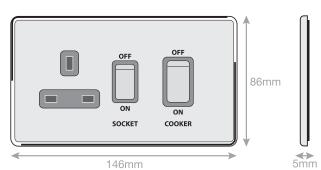

## **5MPLUS-849**

| Code                  | 5MPLUS-849                                                                                                                                                                                                                                                                                                                                                                                              |
|-----------------------|---------------------------------------------------------------------------------------------------------------------------------------------------------------------------------------------------------------------------------------------------------------------------------------------------------------------------------------------------------------------------------------------------------|
| Description           | 45 Amp Cooker Unit with 13 Amp Switched Socket                                                                                                                                                                                                                                                                                                                                                          |
| Size                  | 146mm x 86mm x 5mm depth                                                                                                                                                                                                                                                                                                                                                                                |
| Range                 | Selectric 5M-PLUS Screwless                                                                                                                                                                                                                                                                                                                                                                             |
| Colour                | Matt black, black insert                                                                                                                                                                                                                                                                                                                                                                                |
| Material              | Premium grade steel                                                                                                                                                                                                                                                                                                                                                                                     |
| Included              | M3.5 fixing screws & wiring instructions                                                                                                                                                                                                                                                                                                                                                                |
| Weight                | 0.235kg                                                                                                                                                                                                                                                                                                                                                                                                 |
| Inner Carton Quantity | 5                                                                                                                                                                                                                                                                                                                                                                                                       |
| Inner Carton Weight   | 1.175kg                                                                                                                                                                                                                                                                                                                                                                                                 |
| Guarantee             | 5 year plate guarantee                                                                                                                                                                                                                                                                                                                                                                                  |
| Barcode               | 5025117020234                                                                                                                                                                                                                                                                                                                                                                                           |
| Commodity Code        | 85369085                                                                                                                                                                                                                                                                                                                                                                                                |
| Standards             | BS 4177 & BS 1363-2                                                                                                                                                                                                                                                                                                                                                                                     |
| Notes                 | <ul> <li>Matching curved metal rockers</li> <li>Modular and Euro Media products available within the range</li> <li>Each plate features an integral gasket to prevent moisture transferring from the wall to the plate</li> <li>Screwless plate easily clips on once the product has been installed resulting in a neat and clean finish</li> <li>Minimum back box size required: 47mm depth</li> </ul> |