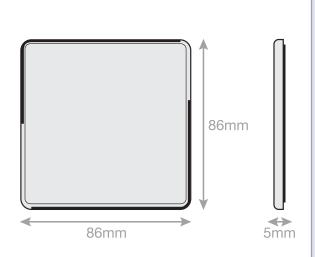

## **5MPLUS-842**

| Code                  | 5MPLUS-842                                                                                                                                                                                                                                                                           |
|-----------------------|--------------------------------------------------------------------------------------------------------------------------------------------------------------------------------------------------------------------------------------------------------------------------------------|
| Description           | 1 Gang Blanking Plate                                                                                                                                                                                                                                                                |
| Size                  | 86mm x 86mm x 5mm depth                                                                                                                                                                                                                                                              |
| Range                 | Selectric 5M-PLUS Screwless                                                                                                                                                                                                                                                          |
| Colour                | Matt black                                                                                                                                                                                                                                                                           |
| Material              | Premium grade steel                                                                                                                                                                                                                                                                  |
| Included              | M3.5 fixing screws & wiring instructions                                                                                                                                                                                                                                             |
| Weight                | 0.12kg                                                                                                                                                                                                                                                                               |
| Inner Carton Quantity | 10                                                                                                                                                                                                                                                                                   |
| Inner Carton Weight   | 1.2kg                                                                                                                                                                                                                                                                                |
| Guarantee             | 5 year plate guarantee                                                                                                                                                                                                                                                               |
| Barcode               | 5025117020401                                                                                                                                                                                                                                                                        |
| Commodity Code        | 85369085                                                                                                                                                                                                                                                                             |
| Standards             | BS 5733                                                                                                                                                                                                                                                                              |
| Notes                 | <ul> <li>Provides an easy solution for electrical outlets that are no longer in use</li> <li>Modular and Euro Media products available within the range</li> <li>Screwless plate easily clips on once the product has been installed resulting in a neat and clean finish</li> </ul> |