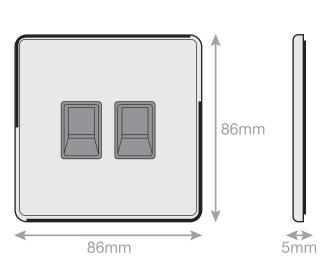

## **5MPLUS-841**

| Code                  | 5MPLUS-841                                                                                                                                                                                                                                                                                                                                                                                                                                                                                  |
|-----------------------|---------------------------------------------------------------------------------------------------------------------------------------------------------------------------------------------------------------------------------------------------------------------------------------------------------------------------------------------------------------------------------------------------------------------------------------------------------------------------------------------|
| Description           | 2 Gang RJ45 Computer / Data Socket                                                                                                                                                                                                                                                                                                                                                                                                                                                          |
| Size                  | 86mm x 86mm x 5mm depth                                                                                                                                                                                                                                                                                                                                                                                                                                                                     |
| Range                 | Selectric 5M-PLUS Screwless                                                                                                                                                                                                                                                                                                                                                                                                                                                                 |
| Colour                | Matt black, black insert                                                                                                                                                                                                                                                                                                                                                                                                                                                                    |
| Material              | Premium grade steel                                                                                                                                                                                                                                                                                                                                                                                                                                                                         |
| Included              | M3.5 fixing screws & wiring instructions                                                                                                                                                                                                                                                                                                                                                                                                                                                    |
| Weight                | 0.15kg                                                                                                                                                                                                                                                                                                                                                                                                                                                                                      |
| Inner Carton Quantity | 10                                                                                                                                                                                                                                                                                                                                                                                                                                                                                          |
| Inner Carton Weight   | 1.5kg                                                                                                                                                                                                                                                                                                                                                                                                                                                                                       |
| Guarantee             | 5 year plate guarantee                                                                                                                                                                                                                                                                                                                                                                                                                                                                      |
| Barcode               | 5025117020388                                                                                                                                                                                                                                                                                                                                                                                                                                                                               |
| Commodity Code        | 85369085                                                                                                                                                                                                                                                                                                                                                                                                                                                                                    |
| Standards             | BS 6312-2-2 & BS EN 50173-1                                                                                                                                                                                                                                                                                                                                                                                                                                                                 |
| Notes                 | <ul> <li>Used to connect computers onto Ethernet-based LAN (Local Area Network)</li> <li>RJ45: 8P8C = 8 Position 8 Contact</li> <li>Modular and Euro Media products available within the range</li> <li>Each plate features an integral gasket to prevent moisture transferring from the wall to the plate</li> <li>Screwless plate easily clips on once the product has been installed resulting in a neat and clean finish</li> <li>Minimum back box size required: 35mm depth</li> </ul> |