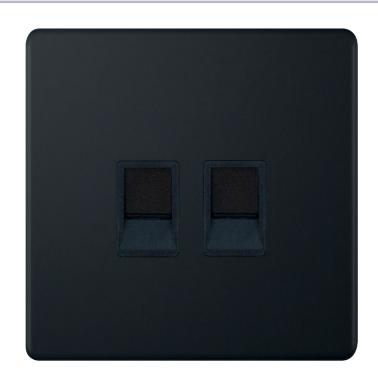

## **5MPLUS-841**

| Code                  | 5MPLUS-841                                                                                                                                                                                                                                                                                                                                                                                                                                                                                  |
|-----------------------|---------------------------------------------------------------------------------------------------------------------------------------------------------------------------------------------------------------------------------------------------------------------------------------------------------------------------------------------------------------------------------------------------------------------------------------------------------------------------------------------|
| Description           | 2 Gang RJ45 Computer / Data Socket                                                                                                                                                                                                                                                                                                                                                                                                                                                          |
| Size                  | 86mm x 86mm x 5mm depth                                                                                                                                                                                                                                                                                                                                                                                                                                                                     |
| Range                 | Selectric 5M-PLUS Screwless                                                                                                                                                                                                                                                                                                                                                                                                                                                                 |
| Colour                | Matt black, black insert                                                                                                                                                                                                                                                                                                                                                                                                                                                                    |
| Material              | Premium grade steel                                                                                                                                                                                                                                                                                                                                                                                                                                                                         |
| Included              | M3.5 fixing screws & wiring instructions                                                                                                                                                                                                                                                                                                                                                                                                                                                    |
| Weight                | 0.15kg                                                                                                                                                                                                                                                                                                                                                                                                                                                                                      |
| Inner Carton Quantity | 10                                                                                                                                                                                                                                                                                                                                                                                                                                                                                          |
| Inner Carton Weight   | 1.5kg                                                                                                                                                                                                                                                                                                                                                                                                                                                                                       |
| Guarantee             | 5 year plate guarantee                                                                                                                                                                                                                                                                                                                                                                                                                                                                      |
| Barcode               | 5025117020388                                                                                                                                                                                                                                                                                                                                                                                                                                                                               |
| Commodity Code        | 85369085                                                                                                                                                                                                                                                                                                                                                                                                                                                                                    |
| Standards             | BS 6312-2-2 & BS EN 50173-1                                                                                                                                                                                                                                                                                                                                                                                                                                                                 |
| Notes                 | <ul> <li>Used to connect computers onto Ethernet-based LAN (Local Area Network)</li> <li>RJ45: 8P8C = 8 Position 8 Contact</li> <li>Modular and Euro Media products available within the range</li> <li>Each plate features an integral gasket to prevent moisture transferring from the wall to the plate</li> <li>Screwless plate easily clips on once the product has been installed resulting in a neat and clean finish</li> <li>Minimum back box size required: 35mm depth</li> </ul> |