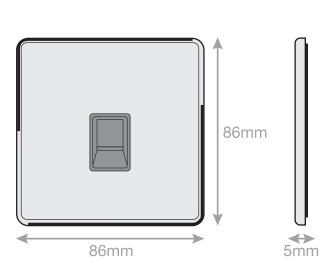

## **5MPLUS-840**

| Code                  | 5MPLUS-840                                                                                                                                                                                                                                                                                                                                                                                                                                                                                  |
|-----------------------|---------------------------------------------------------------------------------------------------------------------------------------------------------------------------------------------------------------------------------------------------------------------------------------------------------------------------------------------------------------------------------------------------------------------------------------------------------------------------------------------|
| Description           | 1 Gang RJ45 Computer / Data Socket                                                                                                                                                                                                                                                                                                                                                                                                                                                          |
| Size                  | 86mm x 86mm x 5mm depth                                                                                                                                                                                                                                                                                                                                                                                                                                                                     |
| Range                 | Selectric 5M-PLUS Screwless                                                                                                                                                                                                                                                                                                                                                                                                                                                                 |
| Colour                | Matt black, black insert                                                                                                                                                                                                                                                                                                                                                                                                                                                                    |
| Material              | Premium grade steel                                                                                                                                                                                                                                                                                                                                                                                                                                                                         |
| Included              | M3.5 fixing screws & wiring instructions                                                                                                                                                                                                                                                                                                                                                                                                                                                    |
| Weight                | 0.15kg                                                                                                                                                                                                                                                                                                                                                                                                                                                                                      |
| Inner Carton Quantity | 10                                                                                                                                                                                                                                                                                                                                                                                                                                                                                          |
| Inner Carton Weight   | 1.5kg                                                                                                                                                                                                                                                                                                                                                                                                                                                                                       |
| Guarantee             | 5 year plate guarantee                                                                                                                                                                                                                                                                                                                                                                                                                                                                      |
| Barcode               | 5025117020371                                                                                                                                                                                                                                                                                                                                                                                                                                                                               |
| Commodity Code        | 85369085                                                                                                                                                                                                                                                                                                                                                                                                                                                                                    |
| Standards             | BS 6312-2-2 & BS EN 50173-1                                                                                                                                                                                                                                                                                                                                                                                                                                                                 |
| Notes                 | <ul> <li>Used to connect computers onto Ethernet-based LAN (Local Area Network)</li> <li>RJ45: 8P8C = 8 Position 8 Contact</li> <li>Modular and Euro Media products available within the range</li> <li>Each plate features an integral gasket to prevent moisture transferring from the wall to the plate</li> <li>Screwless plate easily clips on once the product has been installed resulting in a neat and clean finish</li> <li>Minimum back box size required: 35mm depth</li> </ul> |