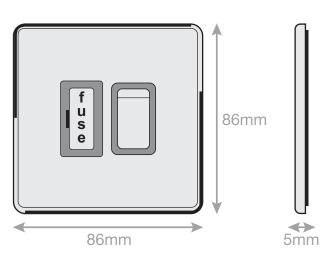

## **5MPLUS-828**

| Code                  | 5MPLUS-828                                                                                                                                                                                                                                                                                                                                                                                                                                                                                                                                                                                                                                                                                                                                                                             |
|-----------------------|----------------------------------------------------------------------------------------------------------------------------------------------------------------------------------------------------------------------------------------------------------------------------------------------------------------------------------------------------------------------------------------------------------------------------------------------------------------------------------------------------------------------------------------------------------------------------------------------------------------------------------------------------------------------------------------------------------------------------------------------------------------------------------------|
| Description           | 13 Amp Fused Connection Unit DP - Switched                                                                                                                                                                                                                                                                                                                                                                                                                                                                                                                                                                                                                                                                                                                                             |
| Size                  | 86mm x 86mm x 5mm depth                                                                                                                                                                                                                                                                                                                                                                                                                                                                                                                                                                                                                                                                                                                                                                |
| Range                 | Selectric 5M-PLUS Screwless                                                                                                                                                                                                                                                                                                                                                                                                                                                                                                                                                                                                                                                                                                                                                            |
| Colour                | Matt black, black insert                                                                                                                                                                                                                                                                                                                                                                                                                                                                                                                                                                                                                                                                                                                                                               |
| Material              | Premium grade steel                                                                                                                                                                                                                                                                                                                                                                                                                                                                                                                                                                                                                                                                                                                                                                    |
| Included              | M3.5 fixing screws & wiring instructions                                                                                                                                                                                                                                                                                                                                                                                                                                                                                                                                                                                                                                                                                                                                               |
| Weight                | 0.19kg                                                                                                                                                                                                                                                                                                                                                                                                                                                                                                                                                                                                                                                                                                                                                                                 |
| Inner Carton Quantity | 10                                                                                                                                                                                                                                                                                                                                                                                                                                                                                                                                                                                                                                                                                                                                                                                     |
| Inner Carton Weight   | 1.9kg                                                                                                                                                                                                                                                                                                                                                                                                                                                                                                                                                                                                                                                                                                                                                                                  |
| Guarantee             | 5 year plate guarantee                                                                                                                                                                                                                                                                                                                                                                                                                                                                                                                                                                                                                                                                                                                                                                 |
| Barcode               | 5025117020197                                                                                                                                                                                                                                                                                                                                                                                                                                                                                                                                                                                                                                                                                                                                                                          |
| Commodity Code        | 85369085                                                                                                                                                                                                                                                                                                                                                                                                                                                                                                                                                                                                                                                                                                                                                                               |
| Standards             | BS 1363-4                                                                                                                                                                                                                                                                                                                                                                                                                                                                                                                                                                                                                                                                                                                                                                              |
| Notes                 | <ul> <li>A Fused Spur or Connection Unit is commonly used for powerful electrical appliances, such as washing machines, dish washers, extractor fans, hand dryers etc, that need to be installed without a plug. They are also used for electrical items that need to be installed on a separate cable from the ring main, for safety and maintenance purposes</li> <li>Matching curved metal rocker &amp; fuse cover</li> <li>Modular and Euro Media products available within the range</li> <li>Each plate features an integral gasket to prevent moisture transferring from the wall to the plate</li> <li>Screwless plate easily clips on once the product has been installed resulting in a neat and clean finish</li> <li>Minimum back box size required: 25mm depth</li> </ul> |