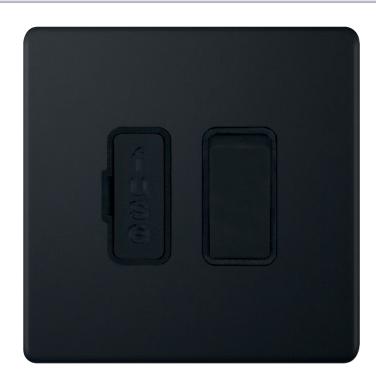

## **5MPLUS-828**

| Code                  | 5MPLUS-828                                                                                                                                                                                                                                                                                                                                                                                                                                                                                                                                                                                                                                                                                                                                                                             |
|-----------------------|----------------------------------------------------------------------------------------------------------------------------------------------------------------------------------------------------------------------------------------------------------------------------------------------------------------------------------------------------------------------------------------------------------------------------------------------------------------------------------------------------------------------------------------------------------------------------------------------------------------------------------------------------------------------------------------------------------------------------------------------------------------------------------------|
| Description           | 13 Amp Fused Connection Unit DP - Switched                                                                                                                                                                                                                                                                                                                                                                                                                                                                                                                                                                                                                                                                                                                                             |
| Size                  | 86mm x 86mm x 5mm depth                                                                                                                                                                                                                                                                                                                                                                                                                                                                                                                                                                                                                                                                                                                                                                |
| Range                 | Selectric 5M-PLUS Screwless                                                                                                                                                                                                                                                                                                                                                                                                                                                                                                                                                                                                                                                                                                                                                            |
| Colour                | Matt black, black insert                                                                                                                                                                                                                                                                                                                                                                                                                                                                                                                                                                                                                                                                                                                                                               |
| Material              | Premium grade steel                                                                                                                                                                                                                                                                                                                                                                                                                                                                                                                                                                                                                                                                                                                                                                    |
| Included              | M3.5 fixing screws & wiring instructions                                                                                                                                                                                                                                                                                                                                                                                                                                                                                                                                                                                                                                                                                                                                               |
| Weight                | 0.19kg                                                                                                                                                                                                                                                                                                                                                                                                                                                                                                                                                                                                                                                                                                                                                                                 |
| Inner Carton Quantity | 10                                                                                                                                                                                                                                                                                                                                                                                                                                                                                                                                                                                                                                                                                                                                                                                     |
| Inner Carton Weight   | 1.9kg                                                                                                                                                                                                                                                                                                                                                                                                                                                                                                                                                                                                                                                                                                                                                                                  |
| Guarantee             | 5 year plate guarantee                                                                                                                                                                                                                                                                                                                                                                                                                                                                                                                                                                                                                                                                                                                                                                 |
| Barcode               | 5025117020197                                                                                                                                                                                                                                                                                                                                                                                                                                                                                                                                                                                                                                                                                                                                                                          |
| Commodity Code        | 85369085                                                                                                                                                                                                                                                                                                                                                                                                                                                                                                                                                                                                                                                                                                                                                                               |
| Standards             | BS 1363-4                                                                                                                                                                                                                                                                                                                                                                                                                                                                                                                                                                                                                                                                                                                                                                              |
| Notes                 | <ul> <li>A Fused Spur or Connection Unit is commonly used for powerful electrical appliances, such as washing machines, dish washers, extractor fans, hand dryers etc, that need to be installed without a plug. They are also used for electrical items that need to be installed on a separate cable from the ring main, for safety and maintenance purposes</li> <li>Matching curved metal rocker &amp; fuse cover</li> <li>Modular and Euro Media products available within the range</li> <li>Each plate features an integral gasket to prevent moisture transferring from the wall to the plate</li> <li>Screwless plate easily clips on once the product has been installed resulting in a neat and clean finish</li> <li>Minimum back box size required: 25mm depth</li> </ul> |