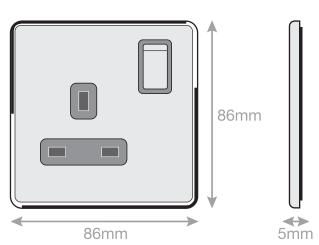

## **5MPLUS-821**

| Code                  | 5MPLUS-821                                                                                                                                                                                                                                                                                                                                                                                                                                              |
|-----------------------|---------------------------------------------------------------------------------------------------------------------------------------------------------------------------------------------------------------------------------------------------------------------------------------------------------------------------------------------------------------------------------------------------------------------------------------------------------|
| Description           | 13 Amp Socket Outlet DP - Switched                                                                                                                                                                                                                                                                                                                                                                                                                      |
| Size                  | 86mm x 86mm x 5mm depth                                                                                                                                                                                                                                                                                                                                                                                                                                 |
| Range                 | Selectric 5M-PLUS Screwless                                                                                                                                                                                                                                                                                                                                                                                                                             |
| Colour                | Matt black, black insert                                                                                                                                                                                                                                                                                                                                                                                                                                |
| Material              | Premium grade steel                                                                                                                                                                                                                                                                                                                                                                                                                                     |
| Included              | M3.5 fixing screws & wiring instructions                                                                                                                                                                                                                                                                                                                                                                                                                |
| Weight                | 0.2kg                                                                                                                                                                                                                                                                                                                                                                                                                                                   |
| Inner Carton Quantity | 10                                                                                                                                                                                                                                                                                                                                                                                                                                                      |
| Inner Carton Weight   | 2kg                                                                                                                                                                                                                                                                                                                                                                                                                                                     |
| Guarantee             | 5 year plate guarantee                                                                                                                                                                                                                                                                                                                                                                                                                                  |
| Barcode               | 5025117020081                                                                                                                                                                                                                                                                                                                                                                                                                                           |
| Commodity Code        | 85369085                                                                                                                                                                                                                                                                                                                                                                                                                                                |
| Standards             | BS 1363-2                                                                                                                                                                                                                                                                                                                                                                                                                                               |
| Notes                 | <ul> <li>Power socket for standard UK 3 pin plug</li> <li>Matching curved metal rocker</li> <li>Modular and Euro Media products available within the range</li> <li>Each plate features an integral gasket to prevent moisture transferring from the wall to the plate</li> <li>Screwless plate easily clips on once the product has been installed resulting in a neat and clean finish</li> <li>Minimum back box size required: 25mm depth</li> </ul> |