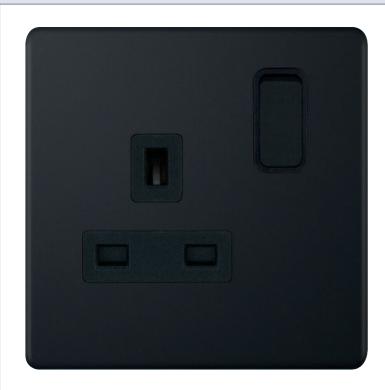

## **5MPLUS-821**

| Code                  | 5MPLUS-821                                                                                                                                                                                                                                                                                                                                                                                                                                              |
|-----------------------|---------------------------------------------------------------------------------------------------------------------------------------------------------------------------------------------------------------------------------------------------------------------------------------------------------------------------------------------------------------------------------------------------------------------------------------------------------|
| Description           | 13 Amp Socket Outlet DP - Switched                                                                                                                                                                                                                                                                                                                                                                                                                      |
| Size                  | 86mm x 86mm x 5mm depth                                                                                                                                                                                                                                                                                                                                                                                                                                 |
| Range                 | Selectric 5M-PLUS Screwless                                                                                                                                                                                                                                                                                                                                                                                                                             |
| Colour                | Matt black, black insert                                                                                                                                                                                                                                                                                                                                                                                                                                |
| Material              | Premium grade steel                                                                                                                                                                                                                                                                                                                                                                                                                                     |
| Included              | M3.5 fixing screws & wiring instructions                                                                                                                                                                                                                                                                                                                                                                                                                |
| Weight                | 0.2kg                                                                                                                                                                                                                                                                                                                                                                                                                                                   |
| Inner Carton Quantity | 10                                                                                                                                                                                                                                                                                                                                                                                                                                                      |
| Inner Carton Weight   | 2kg                                                                                                                                                                                                                                                                                                                                                                                                                                                     |
| Guarantee             | 5 year plate guarantee                                                                                                                                                                                                                                                                                                                                                                                                                                  |
| Barcode               | 5025117020081                                                                                                                                                                                                                                                                                                                                                                                                                                           |
| Commodity Code        | 85369085                                                                                                                                                                                                                                                                                                                                                                                                                                                |
| Standards             | BS 1363-2                                                                                                                                                                                                                                                                                                                                                                                                                                               |
| Notes                 | <ul> <li>Power socket for standard UK 3 pin plug</li> <li>Matching curved metal rocker</li> <li>Modular and Euro Media products available within the range</li> <li>Each plate features an integral gasket to prevent moisture transferring from the wall to the plate</li> <li>Screwless plate easily clips on once the product has been installed resulting in a neat and clean finish</li> <li>Minimum back box size required: 25mm depth</li> </ul> |