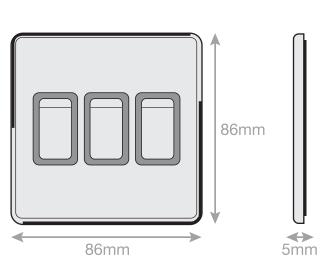

## **5MPLUS-803**

| Code                  | 5MPLUS-803                                                                                                                                                                                                                                                                                                                                                                                                                                                  |
|-----------------------|-------------------------------------------------------------------------------------------------------------------------------------------------------------------------------------------------------------------------------------------------------------------------------------------------------------------------------------------------------------------------------------------------------------------------------------------------------------|
| Description           | 10 Amp Plate Switch - 3 Gang 2 Way - X-Rated                                                                                                                                                                                                                                                                                                                                                                                                                |
| Size                  | 86mm x 86mm x 5mm depth                                                                                                                                                                                                                                                                                                                                                                                                                                     |
| Range                 | Selectric 5M-PLUS Screwless                                                                                                                                                                                                                                                                                                                                                                                                                                 |
| Colour                | Matt black, black insert                                                                                                                                                                                                                                                                                                                                                                                                                                    |
| Material              | Premium grade steel                                                                                                                                                                                                                                                                                                                                                                                                                                         |
| Included              | M3.5 fixing screws & wiring instructions                                                                                                                                                                                                                                                                                                                                                                                                                    |
| Weight                | 0.18kg                                                                                                                                                                                                                                                                                                                                                                                                                                                      |
| Inner Carton Quantity | 10                                                                                                                                                                                                                                                                                                                                                                                                                                                          |
| Inner Carton Weight   | 1.8kg                                                                                                                                                                                                                                                                                                                                                                                                                                                       |
| Guarantee             | 5 year plate guarantee                                                                                                                                                                                                                                                                                                                                                                                                                                      |
| Barcode               | 5025117019856                                                                                                                                                                                                                                                                                                                                                                                                                                               |
| Commodity Code        | 85369085                                                                                                                                                                                                                                                                                                                                                                                                                                                    |
| Standards             | BS EN 60669-1                                                                                                                                                                                                                                                                                                                                                                                                                                               |
| Notes                 | <ul> <li>Matching curved metal rockers</li> <li>X-rated for fluorescent or inductive loads</li> <li>Modular and Euro Media products available within the range</li> <li>Each plate features an integral gasket to prevent moisture transferring from the wall to the plate</li> <li>Screwless plate easily clips on once the product has been installed resulting in a neat and clean finish</li> <li>Minimum back box size required: 16mm depth</li> </ul> |