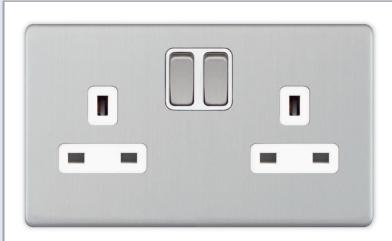

## **5MPLUS-751**

| Code                  | 5MPLUS-751                                                                                                                                                                                                                                                                                                                                                                                                                                                                                                |
|-----------------------|-----------------------------------------------------------------------------------------------------------------------------------------------------------------------------------------------------------------------------------------------------------------------------------------------------------------------------------------------------------------------------------------------------------------------------------------------------------------------------------------------------------|
| Description           | 13 Amp Socket Outlets SP + 2 Earth Terminals - Switched                                                                                                                                                                                                                                                                                                                                                                                                                                                   |
| Size                  | 146mm x 86mm x 5mm depth                                                                                                                                                                                                                                                                                                                                                                                                                                                                                  |
| Range                 | Selectric 5M-PLUS Screwless                                                                                                                                                                                                                                                                                                                                                                                                                                                                               |
| Colour                | Satin chrome white insert                                                                                                                                                                                                                                                                                                                                                                                                                                                                                 |
| Material              | Premium grade steel                                                                                                                                                                                                                                                                                                                                                                                                                                                                                       |
| Included              | M3.5 fixing screws & wiring instructions                                                                                                                                                                                                                                                                                                                                                                                                                                                                  |
| Weight                | 0.31kg                                                                                                                                                                                                                                                                                                                                                                                                                                                                                                    |
| Inner Carton Quantity | 5                                                                                                                                                                                                                                                                                                                                                                                                                                                                                                         |
| Inner Carton Weight   | 1.55kg                                                                                                                                                                                                                                                                                                                                                                                                                                                                                                    |
| Guarantee             | 5 year plate guarantee                                                                                                                                                                                                                                                                                                                                                                                                                                                                                    |
| Barcode               | 5025117016350                                                                                                                                                                                                                                                                                                                                                                                                                                                                                             |
| Commodity Code        | 85369085                                                                                                                                                                                                                                                                                                                                                                                                                                                                                                  |
| Standards             | BS 1363-2                                                                                                                                                                                                                                                                                                                                                                                                                                                                                                 |
| Notes                 | <ul> <li>2 Earth terminals for safe installation</li> <li>Power socket for standard UK 3 pin plug</li> <li>Matching curved metal rockers</li> <li>Modular and Euro Media products available within the range</li> <li>Each plate features an integral gasket to prevent moisture transferring from the wall to the plate</li> <li>Screwless plate easily clips on once the product has been installed resulting in a neat and clean finish</li> <li>Minimum back box size required: 25mm depth</li> </ul> |