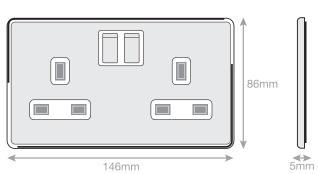

## **5MPLUS-751**

| Code                  | 5MPLUS-751                                                                                                                                                                                                                                                                                                                                                                                                                                                                                                |
|-----------------------|-----------------------------------------------------------------------------------------------------------------------------------------------------------------------------------------------------------------------------------------------------------------------------------------------------------------------------------------------------------------------------------------------------------------------------------------------------------------------------------------------------------|
| Description           | 13 Amp Socket Outlets SP + 2 Earth Terminals - Switched                                                                                                                                                                                                                                                                                                                                                                                                                                                   |
| Size                  | 146mm x 86mm x 5mm depth                                                                                                                                                                                                                                                                                                                                                                                                                                                                                  |
| Range                 | Selectric 5M-PLUS Screwless                                                                                                                                                                                                                                                                                                                                                                                                                                                                               |
| Colour                | Satin chrome white insert                                                                                                                                                                                                                                                                                                                                                                                                                                                                                 |
| Material              | Premium grade steel                                                                                                                                                                                                                                                                                                                                                                                                                                                                                       |
| Included              | M3.5 fixing screws & wiring instructions                                                                                                                                                                                                                                                                                                                                                                                                                                                                  |
| Weight                | 0.31kg                                                                                                                                                                                                                                                                                                                                                                                                                                                                                                    |
| Inner Carton Quantity | 5                                                                                                                                                                                                                                                                                                                                                                                                                                                                                                         |
| Inner Carton Weight   | 1.55kg                                                                                                                                                                                                                                                                                                                                                                                                                                                                                                    |
| Guarantee             | 5 year plate guarantee                                                                                                                                                                                                                                                                                                                                                                                                                                                                                    |
| Barcode               | 5025117016350                                                                                                                                                                                                                                                                                                                                                                                                                                                                                             |
| Commodity Code        | 85369085                                                                                                                                                                                                                                                                                                                                                                                                                                                                                                  |
| Standards             | BS 1363-2                                                                                                                                                                                                                                                                                                                                                                                                                                                                                                 |
| Notes                 | <ul> <li>2 Earth terminals for safe installation</li> <li>Power socket for standard UK 3 pin plug</li> <li>Matching curved metal rockers</li> <li>Modular and Euro Media products available within the range</li> <li>Each plate features an integral gasket to prevent moisture transferring from the wall to the plate</li> <li>Screwless plate easily clips on once the product has been installed resulting in a neat and clean finish</li> <li>Minimum back box size required: 25mm depth</li> </ul> |