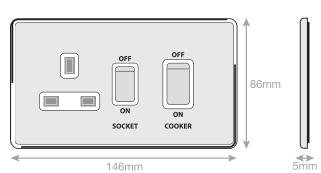

## **5MPLUS-749**

| Code                  | 5MPLUS-749                                                                                                                                                                                                                                                                                                                                                                                              |
|-----------------------|---------------------------------------------------------------------------------------------------------------------------------------------------------------------------------------------------------------------------------------------------------------------------------------------------------------------------------------------------------------------------------------------------------|
| Description           | 45 Amp Cooker Unit with 13 Amp Switched Socket                                                                                                                                                                                                                                                                                                                                                          |
| Size                  | 146mm x 86mm x 5mm depth                                                                                                                                                                                                                                                                                                                                                                                |
| Range                 | Selectric 5M-PLUS Screwless                                                                                                                                                                                                                                                                                                                                                                             |
| Colour                | Satin chrome white insert                                                                                                                                                                                                                                                                                                                                                                               |
| Material              | Premium grade steel                                                                                                                                                                                                                                                                                                                                                                                     |
| Included              | M3.5 fixing screws & wiring instructions                                                                                                                                                                                                                                                                                                                                                                |
| Weight                | 0.235kg                                                                                                                                                                                                                                                                                                                                                                                                 |
| Inner Carton Quantity | 5                                                                                                                                                                                                                                                                                                                                                                                                       |
| Inner Carton Weight   | 1.175kg                                                                                                                                                                                                                                                                                                                                                                                                 |
| Guarantee             | 5 year plate guarantee                                                                                                                                                                                                                                                                                                                                                                                  |
| Barcode               | 5025117016480                                                                                                                                                                                                                                                                                                                                                                                           |
| Commodity Code        | 85369085                                                                                                                                                                                                                                                                                                                                                                                                |
| Standards             | BS 4177 & BS 1363-2                                                                                                                                                                                                                                                                                                                                                                                     |
| Notes                 | <ul> <li>Matching curved metal rockers</li> <li>Modular and Euro Media products available within the range</li> <li>Each plate features an integral gasket to prevent moisture transferring from the wall to the plate</li> <li>Screwless plate easily clips on once the product has been installed resulting in a neat and clean finish</li> <li>Minimum back box size required: 47mm depth</li> </ul> |