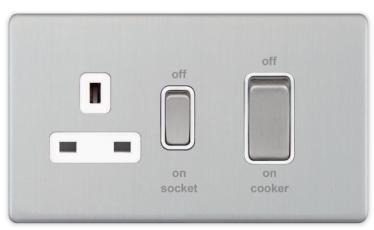

## **5MPLUS-749**

| Code                  | 5MPLUS-749                                                                                                                                                                                                                                                                                                                                                                                              |
|-----------------------|---------------------------------------------------------------------------------------------------------------------------------------------------------------------------------------------------------------------------------------------------------------------------------------------------------------------------------------------------------------------------------------------------------|
| Description           | 45 Amp Cooker Unit with 13 Amp Switched Socket                                                                                                                                                                                                                                                                                                                                                          |
| Size                  | 146mm x 86mm x 5mm depth                                                                                                                                                                                                                                                                                                                                                                                |
| Range                 | Selectric 5M-PLUS Screwless                                                                                                                                                                                                                                                                                                                                                                             |
| Colour                | Satin chrome white insert                                                                                                                                                                                                                                                                                                                                                                               |
| Material              | Premium grade steel                                                                                                                                                                                                                                                                                                                                                                                     |
| Included              | M3.5 fixing screws & wiring instructions                                                                                                                                                                                                                                                                                                                                                                |
| Weight                | 0.235kg                                                                                                                                                                                                                                                                                                                                                                                                 |
| Inner Carton Quantity | 5                                                                                                                                                                                                                                                                                                                                                                                                       |
| Inner Carton Weight   | 1.175kg                                                                                                                                                                                                                                                                                                                                                                                                 |
| Guarantee             | 5 year plate guarantee                                                                                                                                                                                                                                                                                                                                                                                  |
| Barcode               | 5025117016480                                                                                                                                                                                                                                                                                                                                                                                           |
| Commodity Code        | 85369085                                                                                                                                                                                                                                                                                                                                                                                                |
| Standards             | BS 4177 & BS 1363-2                                                                                                                                                                                                                                                                                                                                                                                     |
| Notes                 | <ul> <li>Matching curved metal rockers</li> <li>Modular and Euro Media products available within the range</li> <li>Each plate features an integral gasket to prevent moisture transferring from the wall to the plate</li> <li>Screwless plate easily clips on once the product has been installed resulting in a neat and clean finish</li> <li>Minimum back box size required: 47mm depth</li> </ul> |