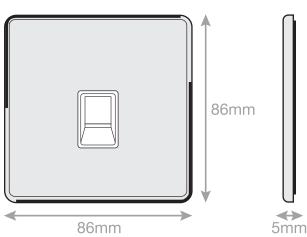

## **5MPLUS-740**

| Code                  | 5MPLUS-740                                                                                                                                                                                                                                                                                                                                                                                                                                                                                  |
|-----------------------|---------------------------------------------------------------------------------------------------------------------------------------------------------------------------------------------------------------------------------------------------------------------------------------------------------------------------------------------------------------------------------------------------------------------------------------------------------------------------------------------|
| Code                  | 3IVIPLUS-740                                                                                                                                                                                                                                                                                                                                                                                                                                                                                |
| Description           | 1 Gang RJ45 Computer / Data Socket                                                                                                                                                                                                                                                                                                                                                                                                                                                          |
| Size                  | 86mm x 86mm x 5mm depth                                                                                                                                                                                                                                                                                                                                                                                                                                                                     |
| Range                 | Selectric 5M-PLUS Screwless                                                                                                                                                                                                                                                                                                                                                                                                                                                                 |
| Colour                | Satin chrome white insert                                                                                                                                                                                                                                                                                                                                                                                                                                                                   |
| Material              | Premium grade steel                                                                                                                                                                                                                                                                                                                                                                                                                                                                         |
| Included              | M3.5 fixing screws & wiring instructions                                                                                                                                                                                                                                                                                                                                                                                                                                                    |
| Weight                | 0.15kg                                                                                                                                                                                                                                                                                                                                                                                                                                                                                      |
| Inner Carton Quantity | 10                                                                                                                                                                                                                                                                                                                                                                                                                                                                                          |
| Inner Carton Weight   | 1.5kg                                                                                                                                                                                                                                                                                                                                                                                                                                                                                       |
| Guarantee             | 5 year plate guarantee                                                                                                                                                                                                                                                                                                                                                                                                                                                                      |
| Barcode               | 5025117016596                                                                                                                                                                                                                                                                                                                                                                                                                                                                               |
| Commodity Code        | 85369085                                                                                                                                                                                                                                                                                                                                                                                                                                                                                    |
| Standards             | BS 6312-2-2 & BS EN 50173-1                                                                                                                                                                                                                                                                                                                                                                                                                                                                 |
| Notes                 | <ul> <li>Used to connect computers onto Ethernet-based LAN (Local Area Network)</li> <li>RJ45: 8P8C = 8 Position 8 Contact</li> <li>Modular and Euro Media products available within the range</li> <li>Each plate features an integral gasket to prevent moisture transferring from the wall to the plate</li> <li>Screwless plate easily clips on once the product has been installed resulting in a neat and clean finish</li> <li>Minimum back box size required: 35mm depth</li> </ul> |