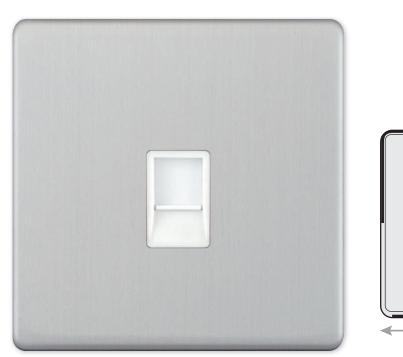

## **5MPLUS-740**

| Code                  | 5MPLUS-740                                                                                                                                                                                                                                                                                                                                                                                                                                                                                  |
|-----------------------|---------------------------------------------------------------------------------------------------------------------------------------------------------------------------------------------------------------------------------------------------------------------------------------------------------------------------------------------------------------------------------------------------------------------------------------------------------------------------------------------|
| Code                  | 3IVIPLUS-740                                                                                                                                                                                                                                                                                                                                                                                                                                                                                |
| Description           | 1 Gang RJ45 Computer / Data Socket                                                                                                                                                                                                                                                                                                                                                                                                                                                          |
| Size                  | 86mm x 86mm x 5mm depth                                                                                                                                                                                                                                                                                                                                                                                                                                                                     |
| Range                 | Selectric 5M-PLUS Screwless                                                                                                                                                                                                                                                                                                                                                                                                                                                                 |
| Colour                | Satin chrome white insert                                                                                                                                                                                                                                                                                                                                                                                                                                                                   |
| Material              | Premium grade steel                                                                                                                                                                                                                                                                                                                                                                                                                                                                         |
| Included              | M3.5 fixing screws & wiring instructions                                                                                                                                                                                                                                                                                                                                                                                                                                                    |
| Weight                | 0.15kg                                                                                                                                                                                                                                                                                                                                                                                                                                                                                      |
| Inner Carton Quantity | 10                                                                                                                                                                                                                                                                                                                                                                                                                                                                                          |
| Inner Carton Weight   | 1.5kg                                                                                                                                                                                                                                                                                                                                                                                                                                                                                       |
| Guarantee             | 5 year plate guarantee                                                                                                                                                                                                                                                                                                                                                                                                                                                                      |
| Barcode               | 5025117016596                                                                                                                                                                                                                                                                                                                                                                                                                                                                               |
| Commodity Code        | 85369085                                                                                                                                                                                                                                                                                                                                                                                                                                                                                    |
| Standards             | BS 6312-2-2 & BS EN 50173-1                                                                                                                                                                                                                                                                                                                                                                                                                                                                 |
| Notes                 | <ul> <li>Used to connect computers onto Ethernet-based LAN (Local Area Network)</li> <li>RJ45: 8P8C = 8 Position 8 Contact</li> <li>Modular and Euro Media products available within the range</li> <li>Each plate features an integral gasket to prevent moisture transferring from the wall to the plate</li> <li>Screwless plate easily clips on once the product has been installed resulting in a neat and clean finish</li> <li>Minimum back box size required: 35mm depth</li> </ul> |