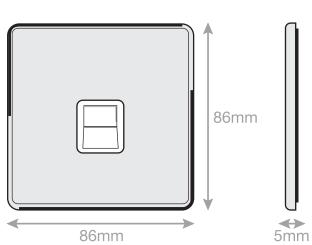

## **5MPLUS-739**

| Code                  | 5MPLUS-739                                                                                                                                                                                                                                                                                                                                                                                                                                                         |
|-----------------------|--------------------------------------------------------------------------------------------------------------------------------------------------------------------------------------------------------------------------------------------------------------------------------------------------------------------------------------------------------------------------------------------------------------------------------------------------------------------|
| Description           | 1 Gang BT (Secondary Communication / Data Socket                                                                                                                                                                                                                                                                                                                                                                                                                   |
| Size                  | 86mm x 86mm x 5mm depth                                                                                                                                                                                                                                                                                                                                                                                                                                            |
| Range                 | Selectric 5M-PLUS Screwless                                                                                                                                                                                                                                                                                                                                                                                                                                        |
| Colour                | Satin chrome white insert                                                                                                                                                                                                                                                                                                                                                                                                                                          |
| Material              | Premium grade steel                                                                                                                                                                                                                                                                                                                                                                                                                                                |
| Included              | M3.5 fixing screws & wiring instructions                                                                                                                                                                                                                                                                                                                                                                                                                           |
| Weight                | 0.15kg                                                                                                                                                                                                                                                                                                                                                                                                                                                             |
| Inner Carton Quantity | 10                                                                                                                                                                                                                                                                                                                                                                                                                                                                 |
| Inner Carton Weight   | 1.5kg                                                                                                                                                                                                                                                                                                                                                                                                                                                              |
| Guarantee             | 5 year plate guarantee                                                                                                                                                                                                                                                                                                                                                                                                                                             |
| Barcode               | 5025117016596                                                                                                                                                                                                                                                                                                                                                                                                                                                      |
| Commodity Code        | 85369085                                                                                                                                                                                                                                                                                                                                                                                                                                                           |
| Standards             | BS 6312-2-2 & BS EN 50173-1                                                                                                                                                                                                                                                                                                                                                                                                                                        |
| Notes                 | <ul> <li>Designed for domestic installations to increase the number of telephone sockets - Master</li> <li>Modular and Euro Media products available within the range</li> <li>Each plate features an integral gasket to prevent moisture transferring from the wall to the plate</li> <li>Screwless plate easily clips on once the product has been installed resulting in a neat and clean finish</li> <li>Minimum back box size required: 25mm depth</li> </ul> |