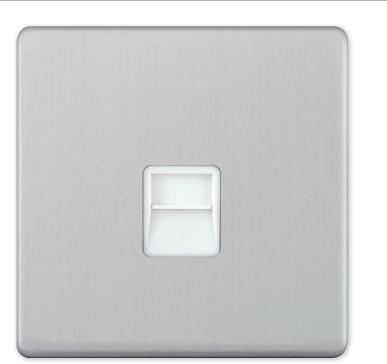

## **5MPLUS-739**

| Code                  | 5MPLUS-739                                                                                                                                                                                                                                                                                                                                                                                                                                                         |
|-----------------------|--------------------------------------------------------------------------------------------------------------------------------------------------------------------------------------------------------------------------------------------------------------------------------------------------------------------------------------------------------------------------------------------------------------------------------------------------------------------|
| Description           | 1 Gang BT (Secondary Communication / Data Socket                                                                                                                                                                                                                                                                                                                                                                                                                   |
| Size                  | 86mm x 86mm x 5mm depth                                                                                                                                                                                                                                                                                                                                                                                                                                            |
| Range                 | Selectric 5M-PLUS Screwless                                                                                                                                                                                                                                                                                                                                                                                                                                        |
| Colour                | Satin chrome white insert                                                                                                                                                                                                                                                                                                                                                                                                                                          |
| Material              | Premium grade steel                                                                                                                                                                                                                                                                                                                                                                                                                                                |
| Included              | M3.5 fixing screws & wiring instructions                                                                                                                                                                                                                                                                                                                                                                                                                           |
| Weight                | 0.15kg                                                                                                                                                                                                                                                                                                                                                                                                                                                             |
| Inner Carton Quantity | 10                                                                                                                                                                                                                                                                                                                                                                                                                                                                 |
| Inner Carton Weight   | 1.5kg                                                                                                                                                                                                                                                                                                                                                                                                                                                              |
| Guarantee             | 5 year plate guarantee                                                                                                                                                                                                                                                                                                                                                                                                                                             |
| Barcode               | 5025117016596                                                                                                                                                                                                                                                                                                                                                                                                                                                      |
| Commodity Code        | 85369085                                                                                                                                                                                                                                                                                                                                                                                                                                                           |
| Standards             | BS 6312-2-2 & BS EN 50173-1                                                                                                                                                                                                                                                                                                                                                                                                                                        |
| Notes                 | <ul> <li>Designed for domestic installations to increase the number of telephone sockets - Master</li> <li>Modular and Euro Media products available within the range</li> <li>Each plate features an integral gasket to prevent moisture transferring from the wall to the plate</li> <li>Screwless plate easily clips on once the product has been installed resulting in a neat and clean finish</li> <li>Minimum back box size required: 25mm depth</li> </ul> |