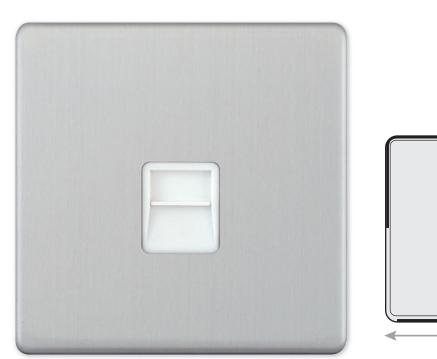

## **5MPLUS-738**

| Code                  | 5MPLUS-738                                                                                                                                                                                                                                                                                                                                                                                                                                                                                     |
|-----------------------|------------------------------------------------------------------------------------------------------------------------------------------------------------------------------------------------------------------------------------------------------------------------------------------------------------------------------------------------------------------------------------------------------------------------------------------------------------------------------------------------|
| Description           | 1 Gang BT (Master) Communication / Data Socket                                                                                                                                                                                                                                                                                                                                                                                                                                                 |
| Size                  | 86mm x 86mm x 5mm depth                                                                                                                                                                                                                                                                                                                                                                                                                                                                        |
| Range                 | Selectric 5M-PLUS Screwless                                                                                                                                                                                                                                                                                                                                                                                                                                                                    |
| Colour                | Satin chrome white insert                                                                                                                                                                                                                                                                                                                                                                                                                                                                      |
| Material              | Premium grade steel                                                                                                                                                                                                                                                                                                                                                                                                                                                                            |
| Included              | M3.5 fixing screws & wiring instructions                                                                                                                                                                                                                                                                                                                                                                                                                                                       |
| Weight                | 0.15kg                                                                                                                                                                                                                                                                                                                                                                                                                                                                                         |
| Inner Carton Quantity | 10                                                                                                                                                                                                                                                                                                                                                                                                                                                                                             |
| Inner Carton Weight   | 1.5kg                                                                                                                                                                                                                                                                                                                                                                                                                                                                                          |
| Guarantee             | 5 year plate guarantee                                                                                                                                                                                                                                                                                                                                                                                                                                                                         |
| Barcode               | 5025117016589                                                                                                                                                                                                                                                                                                                                                                                                                                                                                  |
| Commodity Code        | 85369085                                                                                                                                                                                                                                                                                                                                                                                                                                                                                       |
| Standards             | BS 6312-2-2 & BS EN 50173-1                                                                                                                                                                                                                                                                                                                                                                                                                                                                    |
| Notes                 | <ul> <li>Intended for use as the first socket outlet on a direct exchange line as the Primary Network Terminal Point - Master</li> <li>Modular and Euro Media products available within the range</li> <li>Each plate features an integral gasket to prevent moisture transferring from the wall to the plate</li> <li>Screwless plate easily clips on once the product has been installed resulting in a neat and clean finish</li> <li>Minimum back box size required: 25mm depth</li> </ul> |