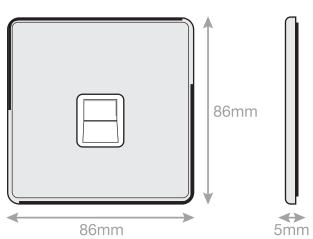

## **5MPLUS-738**

| Code                  | 5MPLUS-738                                                                                                                                                                                                                                                                                                                                                                                                                                                                                     |
|-----------------------|------------------------------------------------------------------------------------------------------------------------------------------------------------------------------------------------------------------------------------------------------------------------------------------------------------------------------------------------------------------------------------------------------------------------------------------------------------------------------------------------|
| Description           | 1 Gang BT (Master) Communication / Data Socket                                                                                                                                                                                                                                                                                                                                                                                                                                                 |
| Size                  | 86mm x 86mm x 5mm depth                                                                                                                                                                                                                                                                                                                                                                                                                                                                        |
| Range                 | Selectric 5M-PLUS Screwless                                                                                                                                                                                                                                                                                                                                                                                                                                                                    |
| Colour                | Satin chrome white insert                                                                                                                                                                                                                                                                                                                                                                                                                                                                      |
| Material              | Premium grade steel                                                                                                                                                                                                                                                                                                                                                                                                                                                                            |
| Included              | M3.5 fixing screws & wiring instructions                                                                                                                                                                                                                                                                                                                                                                                                                                                       |
| Weight                | 0.15kg                                                                                                                                                                                                                                                                                                                                                                                                                                                                                         |
| Inner Carton Quantity | 10                                                                                                                                                                                                                                                                                                                                                                                                                                                                                             |
| Inner Carton Weight   | 1.5kg                                                                                                                                                                                                                                                                                                                                                                                                                                                                                          |
| Guarantee             | 5 year plate guarantee                                                                                                                                                                                                                                                                                                                                                                                                                                                                         |
| Barcode               | 5025117016589                                                                                                                                                                                                                                                                                                                                                                                                                                                                                  |
| Commodity Code        | 85369085                                                                                                                                                                                                                                                                                                                                                                                                                                                                                       |
| Standards             | BS 6312-2-2 & BS EN 50173-1                                                                                                                                                                                                                                                                                                                                                                                                                                                                    |
| Notes                 | <ul> <li>Intended for use as the first socket outlet on a direct exchange line as the Primary Network Terminal Point - Master</li> <li>Modular and Euro Media products available within the range</li> <li>Each plate features an integral gasket to prevent moisture transferring from the wall to the plate</li> <li>Screwless plate easily clips on once the product has been installed resulting in a neat and clean finish</li> <li>Minimum back box size required: 25mm depth</li> </ul> |