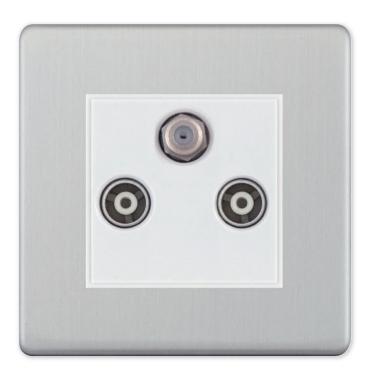

## **5MPLUS-737**

| Code                  | 5MPLUS-737                                                                                                                                                                                                                                                                                                                                                                                                                                                                                                                                                                                                                                                                                             |
|-----------------------|--------------------------------------------------------------------------------------------------------------------------------------------------------------------------------------------------------------------------------------------------------------------------------------------------------------------------------------------------------------------------------------------------------------------------------------------------------------------------------------------------------------------------------------------------------------------------------------------------------------------------------------------------------------------------------------------------------|
| Description           | 1 Gang F-Type Satellite Socket + 2 Gang TV/FM Coaxial/Aerial Socket - Isolated                                                                                                                                                                                                                                                                                                                                                                                                                                                                                                                                                                                                                         |
| Size                  | 86mm x 86mm x 5mm depth                                                                                                                                                                                                                                                                                                                                                                                                                                                                                                                                                                                                                                                                                |
| Range                 | Selectric 5M-PLUS Screwless                                                                                                                                                                                                                                                                                                                                                                                                                                                                                                                                                                                                                                                                            |
| Colour                | Satin chrome white insert                                                                                                                                                                                                                                                                                                                                                                                                                                                                                                                                                                                                                                                                              |
| Material              | Premium grade steel                                                                                                                                                                                                                                                                                                                                                                                                                                                                                                                                                                                                                                                                                    |
| Included              | M3.5 fixing screws & wiring instructions                                                                                                                                                                                                                                                                                                                                                                                                                                                                                                                                                                                                                                                               |
| Weight                | 0.15kg                                                                                                                                                                                                                                                                                                                                                                                                                                                                                                                                                                                                                                                                                                 |
| Inner Carton Quantity | 10                                                                                                                                                                                                                                                                                                                                                                                                                                                                                                                                                                                                                                                                                                     |
| Inner Carton Weight   | 1.5kg                                                                                                                                                                                                                                                                                                                                                                                                                                                                                                                                                                                                                                                                                                  |
| Guarantee             | 5 year plate guarantee                                                                                                                                                                                                                                                                                                                                                                                                                                                                                                                                                                                                                                                                                 |
| Barcode               | 5025117016572                                                                                                                                                                                                                                                                                                                                                                                                                                                                                                                                                                                                                                                                                          |
| Commodity Code        | 85369085                                                                                                                                                                                                                                                                                                                                                                                                                                                                                                                                                                                                                                                                                               |
| Standards             | BS 3041-7                                                                                                                                                                                                                                                                                                                                                                                                                                                                                                                                                                                                                                                                                              |
| Notes                 | <ul> <li>Suitable for use with – VHF/UHF &amp; Cable TV signals</li> <li>An isolated socket lets the signal through from the aerial/satellite dish but does not allow any kind of return signal/current. The isolated socket blocks interference from receivers (televisions, digital boxes, satellite boxes) which spoils the signal</li> <li>Each plate features an integral gasket to prevent moisture transferring from the wall to the plate</li> <li>Screwless plate easily clips on once the product has been installed resulting in a neat and clean finish</li> <li>Modular and Euro Media products available within the range</li> <li>Minimum back box size required: 25mm depth</li> </ul> |