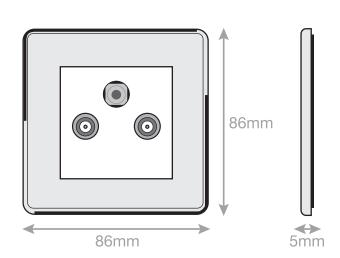

## **5MPLUS-737**

| Code                  | 5MPLUS-737                                                                                                                                                                                                                                                                                                                                                                                                                                                                                                                                                                                                                                                                                             |
|-----------------------|--------------------------------------------------------------------------------------------------------------------------------------------------------------------------------------------------------------------------------------------------------------------------------------------------------------------------------------------------------------------------------------------------------------------------------------------------------------------------------------------------------------------------------------------------------------------------------------------------------------------------------------------------------------------------------------------------------|
| Description           | 1 Gang F-Type Satellite Socket + 2 Gang TV/FM Coaxial/Aerial Socket - Isolated                                                                                                                                                                                                                                                                                                                                                                                                                                                                                                                                                                                                                         |
| Size                  | 86mm x 86mm x 5mm depth                                                                                                                                                                                                                                                                                                                                                                                                                                                                                                                                                                                                                                                                                |
| Range                 | Selectric 5M-PLUS Screwless                                                                                                                                                                                                                                                                                                                                                                                                                                                                                                                                                                                                                                                                            |
| Colour                | Satin chrome white insert                                                                                                                                                                                                                                                                                                                                                                                                                                                                                                                                                                                                                                                                              |
| Material              | Premium grade steel                                                                                                                                                                                                                                                                                                                                                                                                                                                                                                                                                                                                                                                                                    |
| Included              | M3.5 fixing screws & wiring instructions                                                                                                                                                                                                                                                                                                                                                                                                                                                                                                                                                                                                                                                               |
| Weight                | 0.15kg                                                                                                                                                                                                                                                                                                                                                                                                                                                                                                                                                                                                                                                                                                 |
| Inner Carton Quantity | 10                                                                                                                                                                                                                                                                                                                                                                                                                                                                                                                                                                                                                                                                                                     |
| Inner Carton Weight   | 1.5kg                                                                                                                                                                                                                                                                                                                                                                                                                                                                                                                                                                                                                                                                                                  |
| Guarantee             | 5 year plate guarantee                                                                                                                                                                                                                                                                                                                                                                                                                                                                                                                                                                                                                                                                                 |
| Barcode               | 5025117016572                                                                                                                                                                                                                                                                                                                                                                                                                                                                                                                                                                                                                                                                                          |
| Commodity Code        | 85369085                                                                                                                                                                                                                                                                                                                                                                                                                                                                                                                                                                                                                                                                                               |
| Standards             | BS 3041-7                                                                                                                                                                                                                                                                                                                                                                                                                                                                                                                                                                                                                                                                                              |
| Notes                 | <ul> <li>Suitable for use with – VHF/UHF &amp; Cable TV signals</li> <li>An isolated socket lets the signal through from the aerial/satellite dish but does not allow any kind of return signal/current. The isolated socket blocks interference from receivers (televisions, digital boxes, satellite boxes) which spoils the signal</li> <li>Each plate features an integral gasket to prevent moisture transferring from the wall to the plate</li> <li>Screwless plate easily clips on once the product has been installed resulting in a neat and clean finish</li> <li>Modular and Euro Media products available within the range</li> <li>Minimum back box size required: 25mm depth</li> </ul> |