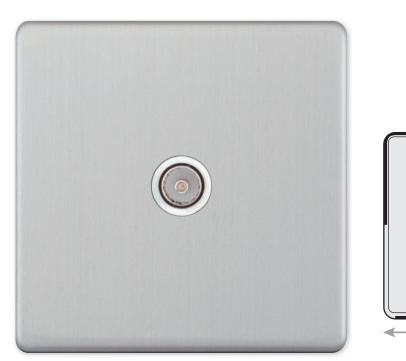

## **5MPLUS-733**

| Code                  | 5MPLUS-733                                                                                                                                                                                                                                                                                                                                                                                                           |
|-----------------------|----------------------------------------------------------------------------------------------------------------------------------------------------------------------------------------------------------------------------------------------------------------------------------------------------------------------------------------------------------------------------------------------------------------------|
| Description           | 1 Gang TV/FM Coaxial/Aerial Socket                                                                                                                                                                                                                                                                                                                                                                                   |
| Size                  | 86mm x 86mm x 5mm depth                                                                                                                                                                                                                                                                                                                                                                                              |
| Range                 | Selectric 5M-PLUS Screwless                                                                                                                                                                                                                                                                                                                                                                                          |
| Colour                | Satin chrome white insert                                                                                                                                                                                                                                                                                                                                                                                            |
| Material              | Premium grade steel                                                                                                                                                                                                                                                                                                                                                                                                  |
| Included              | M3.5 fixing screws & wiring instructions                                                                                                                                                                                                                                                                                                                                                                             |
| Weight                | 0.16kg                                                                                                                                                                                                                                                                                                                                                                                                               |
| Inner Carton Quantity | 10                                                                                                                                                                                                                                                                                                                                                                                                                   |
| Inner Carton Weight   | 1.6kg                                                                                                                                                                                                                                                                                                                                                                                                                |
| Guarantee             | 5 year plate guarantee                                                                                                                                                                                                                                                                                                                                                                                               |
| Barcode               | 5025117016527                                                                                                                                                                                                                                                                                                                                                                                                        |
| Commodity Code        | 85369085                                                                                                                                                                                                                                                                                                                                                                                                             |
| Standards             | BS 3041-7                                                                                                                                                                                                                                                                                                                                                                                                            |
| Notes                 | <ul> <li>Suitable for use with – VHF/UHF TV signals</li> <li>Modular and Euro Media products available within the range</li> <li>Each plate features an integral gasket to prevent moisture transferring from the wall to the plate</li> <li>Screwless plate easily clips on once the product has been installed resulting in a neat and clean finish</li> <li>Minimum back box size required: 25mm depth</li> </ul> |