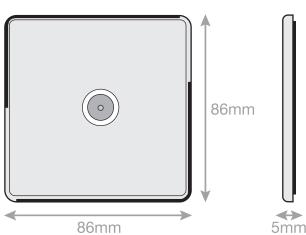

## **5MPLUS-733**

| Code                  | 5MPLUS-733                                                                                                                                                                                                                                                                                                                                                                                                           |
|-----------------------|----------------------------------------------------------------------------------------------------------------------------------------------------------------------------------------------------------------------------------------------------------------------------------------------------------------------------------------------------------------------------------------------------------------------|
| Description           | 1 Gang TV/FM Coaxial/Aerial Socket                                                                                                                                                                                                                                                                                                                                                                                   |
| Size                  | 86mm x 86mm x 5mm depth                                                                                                                                                                                                                                                                                                                                                                                              |
| Range                 | Selectric 5M-PLUS Screwless                                                                                                                                                                                                                                                                                                                                                                                          |
| Colour                | Satin chrome white insert                                                                                                                                                                                                                                                                                                                                                                                            |
| Material              | Premium grade steel                                                                                                                                                                                                                                                                                                                                                                                                  |
| Included              | M3.5 fixing screws & wiring instructions                                                                                                                                                                                                                                                                                                                                                                             |
| Weight                | 0.16kg                                                                                                                                                                                                                                                                                                                                                                                                               |
| Inner Carton Quantity | 10                                                                                                                                                                                                                                                                                                                                                                                                                   |
| Inner Carton Weight   | 1.6kg                                                                                                                                                                                                                                                                                                                                                                                                                |
| Guarantee             | 5 year plate guarantee                                                                                                                                                                                                                                                                                                                                                                                               |
| Barcode               | 5025117016527                                                                                                                                                                                                                                                                                                                                                                                                        |
| Commodity Code        | 85369085                                                                                                                                                                                                                                                                                                                                                                                                             |
| Standards             | BS 3041-7                                                                                                                                                                                                                                                                                                                                                                                                            |
| Notes                 | <ul> <li>Suitable for use with – VHF/UHF TV signals</li> <li>Modular and Euro Media products available within the range</li> <li>Each plate features an integral gasket to prevent moisture transferring from the wall to the plate</li> <li>Screwless plate easily clips on once the product has been installed resulting in a neat and clean finish</li> <li>Minimum back box size required: 25mm depth</li> </ul> |