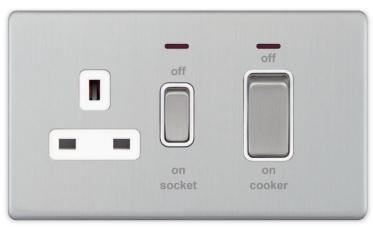

## **5MPLUS-731**

| Code                  | 5MPLUS-731                                                                                                                                                                                                                                                                                                                                                                                              |
|-----------------------|---------------------------------------------------------------------------------------------------------------------------------------------------------------------------------------------------------------------------------------------------------------------------------------------------------------------------------------------------------------------------------------------------------|
| Description           | 45 Amp Cooker Unit with 13 Amp Switched Socket + LED Neons                                                                                                                                                                                                                                                                                                                                              |
| Size                  | 146mm x 86mm x 5mm depth                                                                                                                                                                                                                                                                                                                                                                                |
| Range                 | Selectric 5M-PLUS Screwless                                                                                                                                                                                                                                                                                                                                                                             |
| Colour                | Satin chrome white insert                                                                                                                                                                                                                                                                                                                                                                               |
| Material              | Premium grade steel                                                                                                                                                                                                                                                                                                                                                                                     |
| Included              | M3.5 fixing screws & wiring instructions                                                                                                                                                                                                                                                                                                                                                                |
| Weight                | 0.237kg                                                                                                                                                                                                                                                                                                                                                                                                 |
| Inner Carton Quantity | 5                                                                                                                                                                                                                                                                                                                                                                                                       |
| Inner Carton Weight   | 1.185kg                                                                                                                                                                                                                                                                                                                                                                                                 |
| Guarantee             | 5 year plate guarantee                                                                                                                                                                                                                                                                                                                                                                                  |
| Barcode               | 5025117016497                                                                                                                                                                                                                                                                                                                                                                                           |
| Commodity Code        | 85369085                                                                                                                                                                                                                                                                                                                                                                                                |
| Standards             | BS 4177 & BS 1363-2                                                                                                                                                                                                                                                                                                                                                                                     |
| Notes                 | <ul> <li>Matching curved metal rockers</li> <li>Modular and Euro Media products available within the range</li> <li>Each plate features an integral gasket to prevent moisture transferring from the wall to the plate</li> <li>Screwless plate easily clips on once the product has been installed resulting in a neat and clean finish</li> <li>Minimum back box size required: 47mm depth</li> </ul> |