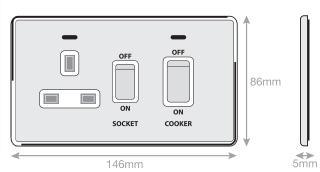

## **5MPLUS-731**

| Code                  | 5MPLUS-731                                                                                                                                                                                                                                                                                                                                                                                              |
|-----------------------|---------------------------------------------------------------------------------------------------------------------------------------------------------------------------------------------------------------------------------------------------------------------------------------------------------------------------------------------------------------------------------------------------------|
| Description           | 45 Amp Cooker Unit with 13 Amp Switched Socket + LED Neons                                                                                                                                                                                                                                                                                                                                              |
| Size                  | 146mm x 86mm x 5mm depth                                                                                                                                                                                                                                                                                                                                                                                |
| Range                 | Selectric 5M-PLUS Screwless                                                                                                                                                                                                                                                                                                                                                                             |
| Colour                | Satin chrome white insert                                                                                                                                                                                                                                                                                                                                                                               |
| Material              | Premium grade steel                                                                                                                                                                                                                                                                                                                                                                                     |
| Included              | M3.5 fixing screws & wiring instructions                                                                                                                                                                                                                                                                                                                                                                |
| Weight                | 0.237kg                                                                                                                                                                                                                                                                                                                                                                                                 |
| Inner Carton Quantity | 5                                                                                                                                                                                                                                                                                                                                                                                                       |
| Inner Carton Weight   | 1.185kg                                                                                                                                                                                                                                                                                                                                                                                                 |
| Guarantee             | 5 year plate guarantee                                                                                                                                                                                                                                                                                                                                                                                  |
| Barcode               | 5025117016497                                                                                                                                                                                                                                                                                                                                                                                           |
| Commodity Code        | 85369085                                                                                                                                                                                                                                                                                                                                                                                                |
| Standards             | BS 4177 & BS 1363-2                                                                                                                                                                                                                                                                                                                                                                                     |
| Notes                 | <ul> <li>Matching curved metal rockers</li> <li>Modular and Euro Media products available within the range</li> <li>Each plate features an integral gasket to prevent moisture transferring from the wall to the plate</li> <li>Screwless plate easily clips on once the product has been installed resulting in a neat and clean finish</li> <li>Minimum back box size required: 47mm depth</li> </ul> |