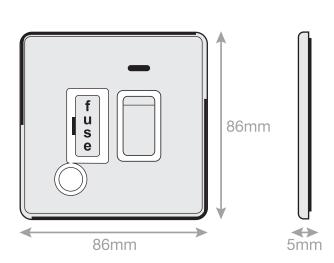

## **5MPLUS-730**

| Code                  | 5MPLUS-730                                                                                                                                                                                                                                                                                                                                                                                                                                                                                                                                                                                                                                                                                                                                                                             |
|-----------------------|----------------------------------------------------------------------------------------------------------------------------------------------------------------------------------------------------------------------------------------------------------------------------------------------------------------------------------------------------------------------------------------------------------------------------------------------------------------------------------------------------------------------------------------------------------------------------------------------------------------------------------------------------------------------------------------------------------------------------------------------------------------------------------------|
| Description           | 13 Amp Fused Connection Unit with LED Neon & Flex Outlet DP - Switched                                                                                                                                                                                                                                                                                                                                                                                                                                                                                                                                                                                                                                                                                                                 |
| Size                  | 86mm x 86mm x 5mm depth                                                                                                                                                                                                                                                                                                                                                                                                                                                                                                                                                                                                                                                                                                                                                                |
| Range                 | Selectric 5M-PLUS Screwless                                                                                                                                                                                                                                                                                                                                                                                                                                                                                                                                                                                                                                                                                                                                                            |
| Colour                | Satin chrome white insert                                                                                                                                                                                                                                                                                                                                                                                                                                                                                                                                                                                                                                                                                                                                                              |
| Material              | Premium grade steel                                                                                                                                                                                                                                                                                                                                                                                                                                                                                                                                                                                                                                                                                                                                                                    |
| Included              | M3.5 fixing screws & wiring instructions                                                                                                                                                                                                                                                                                                                                                                                                                                                                                                                                                                                                                                                                                                                                               |
| Weight                | 0.2kg                                                                                                                                                                                                                                                                                                                                                                                                                                                                                                                                                                                                                                                                                                                                                                                  |
| Inner Carton Quantity | 10                                                                                                                                                                                                                                                                                                                                                                                                                                                                                                                                                                                                                                                                                                                                                                                     |
| Inner Carton Weight   | 2kg                                                                                                                                                                                                                                                                                                                                                                                                                                                                                                                                                                                                                                                                                                                                                                                    |
| Guarantee             | 5 year plate guarantee                                                                                                                                                                                                                                                                                                                                                                                                                                                                                                                                                                                                                                                                                                                                                                 |
| Barcode               | 5025117016473                                                                                                                                                                                                                                                                                                                                                                                                                                                                                                                                                                                                                                                                                                                                                                          |
| Commodity Code        | 85369085                                                                                                                                                                                                                                                                                                                                                                                                                                                                                                                                                                                                                                                                                                                                                                               |
| Standards             | BS 1363-4                                                                                                                                                                                                                                                                                                                                                                                                                                                                                                                                                                                                                                                                                                                                                                              |
| Notes                 | <ul> <li>A Fused Spur or Connection Unit is commonly used for powerful electrical appliances, such as washing machines, dish washers, extractor fans, hand dryers etc, that need to be installed without a plug. They are also used for electrical items that need to be installed on a separate cable from the ring main, for safety and maintenance purposes</li> <li>Matching curved metal rocker &amp; fuse cover</li> <li>Modular and Euro Media products available within the range</li> <li>Each plate features an integral gasket to prevent moisture transferring from the wall to the plate</li> <li>Screwless plate easily clips on once the product has been installed resulting in a neat and clean finish</li> <li>Minimum back box size required: 25mm depth</li> </ul> |