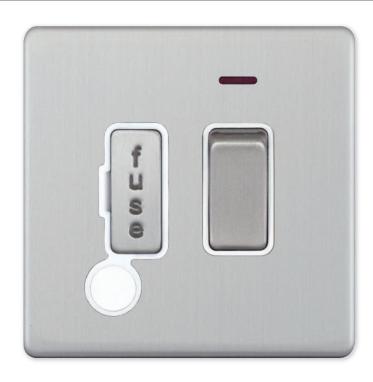

## **5MPLUS-730**

| Code                  | 5MPLUS-730                                                                                                                                                                                                                                                                                                                                                                                                                                                                                                                                                                                                                                                                                                                                                                             |
|-----------------------|----------------------------------------------------------------------------------------------------------------------------------------------------------------------------------------------------------------------------------------------------------------------------------------------------------------------------------------------------------------------------------------------------------------------------------------------------------------------------------------------------------------------------------------------------------------------------------------------------------------------------------------------------------------------------------------------------------------------------------------------------------------------------------------|
| Description           | 13 Amp Fused Connection Unit with LED Neon & Flex Outlet DP - Switched                                                                                                                                                                                                                                                                                                                                                                                                                                                                                                                                                                                                                                                                                                                 |
| Size                  | 86mm x 86mm x 5mm depth                                                                                                                                                                                                                                                                                                                                                                                                                                                                                                                                                                                                                                                                                                                                                                |
| Range                 | Selectric 5M-PLUS Screwless                                                                                                                                                                                                                                                                                                                                                                                                                                                                                                                                                                                                                                                                                                                                                            |
| Colour                | Satin chrome white insert                                                                                                                                                                                                                                                                                                                                                                                                                                                                                                                                                                                                                                                                                                                                                              |
| Material              | Premium grade steel                                                                                                                                                                                                                                                                                                                                                                                                                                                                                                                                                                                                                                                                                                                                                                    |
| Included              | M3.5 fixing screws & wiring instructions                                                                                                                                                                                                                                                                                                                                                                                                                                                                                                                                                                                                                                                                                                                                               |
| Weight                | 0.2kg                                                                                                                                                                                                                                                                                                                                                                                                                                                                                                                                                                                                                                                                                                                                                                                  |
| Inner Carton Quantity | 10                                                                                                                                                                                                                                                                                                                                                                                                                                                                                                                                                                                                                                                                                                                                                                                     |
| Inner Carton Weight   | 2kg                                                                                                                                                                                                                                                                                                                                                                                                                                                                                                                                                                                                                                                                                                                                                                                    |
| Guarantee             | 5 year plate guarantee                                                                                                                                                                                                                                                                                                                                                                                                                                                                                                                                                                                                                                                                                                                                                                 |
| Barcode               | 5025117016473                                                                                                                                                                                                                                                                                                                                                                                                                                                                                                                                                                                                                                                                                                                                                                          |
| Commodity Code        | 85369085                                                                                                                                                                                                                                                                                                                                                                                                                                                                                                                                                                                                                                                                                                                                                                               |
| Standards             | BS 1363-4                                                                                                                                                                                                                                                                                                                                                                                                                                                                                                                                                                                                                                                                                                                                                                              |
| Notes                 | <ul> <li>A Fused Spur or Connection Unit is commonly used for powerful electrical appliances, such as washing machines, dish washers, extractor fans, hand dryers etc, that need to be installed without a plug. They are also used for electrical items that need to be installed on a separate cable from the ring main, for safety and maintenance purposes</li> <li>Matching curved metal rocker &amp; fuse cover</li> <li>Modular and Euro Media products available within the range</li> <li>Each plate features an integral gasket to prevent moisture transferring from the wall to the plate</li> <li>Screwless plate easily clips on once the product has been installed resulting in a neat and clean finish</li> <li>Minimum back box size required: 25mm depth</li> </ul> |