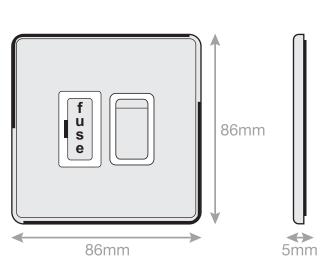

## **5MPLUS-728**

| Code                  | 5MPLUS-728                                                                                                                                                                                                                                                                                                                                                                                                                                                                                                                                                                                                                                                                                                                                                                             |
|-----------------------|----------------------------------------------------------------------------------------------------------------------------------------------------------------------------------------------------------------------------------------------------------------------------------------------------------------------------------------------------------------------------------------------------------------------------------------------------------------------------------------------------------------------------------------------------------------------------------------------------------------------------------------------------------------------------------------------------------------------------------------------------------------------------------------|
| Description           | 13 Amp Fused Connection Unit DP - Switched                                                                                                                                                                                                                                                                                                                                                                                                                                                                                                                                                                                                                                                                                                                                             |
| Size                  | 86mm x 86mm x 5mm depth                                                                                                                                                                                                                                                                                                                                                                                                                                                                                                                                                                                                                                                                                                                                                                |
| Range                 | Selectric 5M-PLUS Screwless                                                                                                                                                                                                                                                                                                                                                                                                                                                                                                                                                                                                                                                                                                                                                            |
| Colour                | Satin chrome white insert                                                                                                                                                                                                                                                                                                                                                                                                                                                                                                                                                                                                                                                                                                                                                              |
| Material              | Premium grade steel                                                                                                                                                                                                                                                                                                                                                                                                                                                                                                                                                                                                                                                                                                                                                                    |
| Included              | M3.5 fixing screws & wiring instructions                                                                                                                                                                                                                                                                                                                                                                                                                                                                                                                                                                                                                                                                                                                                               |
| Weight                | 0.19kg                                                                                                                                                                                                                                                                                                                                                                                                                                                                                                                                                                                                                                                                                                                                                                                 |
| Inner Carton Quantity | 10                                                                                                                                                                                                                                                                                                                                                                                                                                                                                                                                                                                                                                                                                                                                                                                     |
| Inner Carton Weight   | 1.9kg                                                                                                                                                                                                                                                                                                                                                                                                                                                                                                                                                                                                                                                                                                                                                                                  |
| Guarantee             | 5 year plate guarantee                                                                                                                                                                                                                                                                                                                                                                                                                                                                                                                                                                                                                                                                                                                                                                 |
| Barcode               | 5025117016459                                                                                                                                                                                                                                                                                                                                                                                                                                                                                                                                                                                                                                                                                                                                                                          |
| Commodity Code        | 85369085                                                                                                                                                                                                                                                                                                                                                                                                                                                                                                                                                                                                                                                                                                                                                                               |
| Standards             | BS 1363-4                                                                                                                                                                                                                                                                                                                                                                                                                                                                                                                                                                                                                                                                                                                                                                              |
| Notes                 | <ul> <li>A Fused Spur or Connection Unit is commonly used for powerful electrical appliances, such as washing machines, dish washers, extractor fans, hand dryers etc, that need to be installed without a plug. They are also used for electrical items that need to be installed on a separate cable from the ring main, for safety and maintenance purposes</li> <li>Matching curved metal rocker &amp; fuse cover</li> <li>Modular and Euro Media products available within the range</li> <li>Each plate features an integral gasket to prevent moisture transferring from the wall to the plate</li> <li>Screwless plate easily clips on once the product has been installed resulting in a neat and clean finish</li> <li>Minimum back box size required: 25mm depth</li> </ul> |