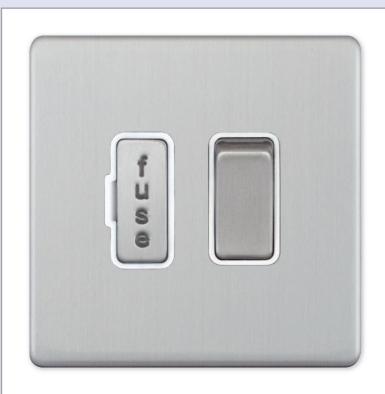

## **5MPLUS-728**

| Code                  | 5MPLUS-728                                                                                                                                                                                                                                                                                                                                                                                                                                                                                                                                                                                                                                                                                                                                                                             |
|-----------------------|----------------------------------------------------------------------------------------------------------------------------------------------------------------------------------------------------------------------------------------------------------------------------------------------------------------------------------------------------------------------------------------------------------------------------------------------------------------------------------------------------------------------------------------------------------------------------------------------------------------------------------------------------------------------------------------------------------------------------------------------------------------------------------------|
| Description           | 13 Amp Fused Connection Unit DP - Switched                                                                                                                                                                                                                                                                                                                                                                                                                                                                                                                                                                                                                                                                                                                                             |
| Size                  | 86mm x 86mm x 5mm depth                                                                                                                                                                                                                                                                                                                                                                                                                                                                                                                                                                                                                                                                                                                                                                |
| Range                 | Selectric 5M-PLUS Screwless                                                                                                                                                                                                                                                                                                                                                                                                                                                                                                                                                                                                                                                                                                                                                            |
| Colour                | Satin chrome white insert                                                                                                                                                                                                                                                                                                                                                                                                                                                                                                                                                                                                                                                                                                                                                              |
| Material              | Premium grade steel                                                                                                                                                                                                                                                                                                                                                                                                                                                                                                                                                                                                                                                                                                                                                                    |
| Included              | M3.5 fixing screws & wiring instructions                                                                                                                                                                                                                                                                                                                                                                                                                                                                                                                                                                                                                                                                                                                                               |
| Weight                | 0.19kg                                                                                                                                                                                                                                                                                                                                                                                                                                                                                                                                                                                                                                                                                                                                                                                 |
| Inner Carton Quantity | 10                                                                                                                                                                                                                                                                                                                                                                                                                                                                                                                                                                                                                                                                                                                                                                                     |
| Inner Carton Weight   | 1.9kg                                                                                                                                                                                                                                                                                                                                                                                                                                                                                                                                                                                                                                                                                                                                                                                  |
| Guarantee             | 5 year plate guarantee                                                                                                                                                                                                                                                                                                                                                                                                                                                                                                                                                                                                                                                                                                                                                                 |
| Barcode               | 5025117016459                                                                                                                                                                                                                                                                                                                                                                                                                                                                                                                                                                                                                                                                                                                                                                          |
| Commodity Code        | 85369085                                                                                                                                                                                                                                                                                                                                                                                                                                                                                                                                                                                                                                                                                                                                                                               |
| Standards             | BS 1363-4                                                                                                                                                                                                                                                                                                                                                                                                                                                                                                                                                                                                                                                                                                                                                                              |
| Notes                 | <ul> <li>A Fused Spur or Connection Unit is commonly used for powerful electrical appliances, such as washing machines, dish washers, extractor fans, hand dryers etc, that need to be installed without a plug. They are also used for electrical items that need to be installed on a separate cable from the ring main, for safety and maintenance purposes</li> <li>Matching curved metal rocker &amp; fuse cover</li> <li>Modular and Euro Media products available within the range</li> <li>Each plate features an integral gasket to prevent moisture transferring from the wall to the plate</li> <li>Screwless plate easily clips on once the product has been installed resulting in a neat and clean finish</li> <li>Minimum back box size required: 25mm depth</li> </ul> |