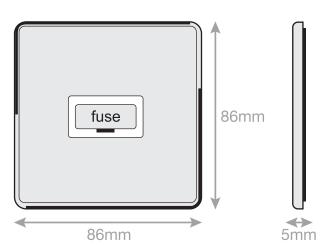

## **5MPLUS-727**

| Code                  | 5MPLUS-727                                                                                                                                                                                                                                                                                                                                                                                                                                                                                                                                                                                                                                                                                                                                                         |
|-----------------------|--------------------------------------------------------------------------------------------------------------------------------------------------------------------------------------------------------------------------------------------------------------------------------------------------------------------------------------------------------------------------------------------------------------------------------------------------------------------------------------------------------------------------------------------------------------------------------------------------------------------------------------------------------------------------------------------------------------------------------------------------------------------|
| Description           | 13 Amp Fused Connection Unit - Unswitched                                                                                                                                                                                                                                                                                                                                                                                                                                                                                                                                                                                                                                                                                                                          |
| Size                  | 86mm x 86mm x 5mm depth                                                                                                                                                                                                                                                                                                                                                                                                                                                                                                                                                                                                                                                                                                                                            |
| Range                 | Selectric 5M-PLUS Screwless                                                                                                                                                                                                                                                                                                                                                                                                                                                                                                                                                                                                                                                                                                                                        |
| Colour                | Satin chrome white insert                                                                                                                                                                                                                                                                                                                                                                                                                                                                                                                                                                                                                                                                                                                                          |
| Material              | Premium grade steel                                                                                                                                                                                                                                                                                                                                                                                                                                                                                                                                                                                                                                                                                                                                                |
| Included              | M3.5 fixing screws & wiring instructions                                                                                                                                                                                                                                                                                                                                                                                                                                                                                                                                                                                                                                                                                                                           |
| Weight                | 0.19kg                                                                                                                                                                                                                                                                                                                                                                                                                                                                                                                                                                                                                                                                                                                                                             |
| Inner Carton Quantity | 10                                                                                                                                                                                                                                                                                                                                                                                                                                                                                                                                                                                                                                                                                                                                                                 |
| Inner Carton Weight   | 1.9kg                                                                                                                                                                                                                                                                                                                                                                                                                                                                                                                                                                                                                                                                                                                                                              |
| Guarantee             | 5 year plate guarantee                                                                                                                                                                                                                                                                                                                                                                                                                                                                                                                                                                                                                                                                                                                                             |
| Barcode               | 5025117016442                                                                                                                                                                                                                                                                                                                                                                                                                                                                                                                                                                                                                                                                                                                                                      |
| Commodity Code        | 85369085                                                                                                                                                                                                                                                                                                                                                                                                                                                                                                                                                                                                                                                                                                                                                           |
| Standards             | BS 1363-4                                                                                                                                                                                                                                                                                                                                                                                                                                                                                                                                                                                                                                                                                                                                                          |
| Notes                 | <ul> <li>A Fused Spur or Connection Unit is commonly used for powerful electrical appliances, such as washing machines, dish washers, extractor fans, hand dryers etc, that need to be installed without a plug. They are also used for electrical items that need to be installed on a separate cable from the ring main, for safety and maintenance purposes</li> <li>Matching metal fuse cover</li> <li>Modular and Euro Media products available within the range</li> <li>Each plate features an integral gasket to prevent moisture transferring from the wall to the plate</li> <li>Screwless plate easily clips on once the product has been installed resulting in a neat and clean finish</li> <li>Minimum back box size required: 25mm depth</li> </ul> |