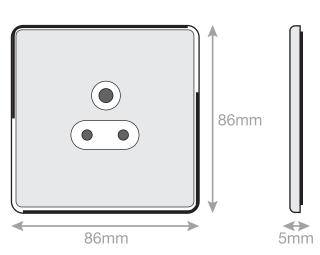

## **5MPLUS-726**

| Code                  | 5MPLUS-726                                                                                                                                                                                                                                                                                                                                                                                               |
|-----------------------|----------------------------------------------------------------------------------------------------------------------------------------------------------------------------------------------------------------------------------------------------------------------------------------------------------------------------------------------------------------------------------------------------------|
| Description           | 5 Amp Round Pin Socket - 3 Pin - Unswitched                                                                                                                                                                                                                                                                                                                                                              |
| Size                  | 86mm x 86mm x 5mm depth                                                                                                                                                                                                                                                                                                                                                                                  |
| Range                 | Selectric 5M-PLUS Screwless                                                                                                                                                                                                                                                                                                                                                                              |
| Colour                | Satin chrome white insert                                                                                                                                                                                                                                                                                                                                                                                |
| Material              | Premium grade steel                                                                                                                                                                                                                                                                                                                                                                                      |
| Included              | M3.5 fixing screws & wiring instructions                                                                                                                                                                                                                                                                                                                                                                 |
| Weight                | 0.16kg                                                                                                                                                                                                                                                                                                                                                                                                   |
| Inner Carton Quantity | 10                                                                                                                                                                                                                                                                                                                                                                                                       |
| Inner Carton Weight   | 1.6kg                                                                                                                                                                                                                                                                                                                                                                                                    |
| Guarantee             | 5 year plate guarantee                                                                                                                                                                                                                                                                                                                                                                                   |
| Barcode               | 5025117016435                                                                                                                                                                                                                                                                                                                                                                                            |
| Commodity Code        | 85369085                                                                                                                                                                                                                                                                                                                                                                                                 |
| Standards             | BS 546                                                                                                                                                                                                                                                                                                                                                                                                   |
| Notes                 | <ul> <li>Power socket for 5A 3 pin plug</li> <li>Modular and Euro Media products available within the range</li> <li>Each plate features an integral gasket to prevent moisture transferring from the wall to the plate</li> <li>Screwless plate easily clips on once the product has been installed resulting in a neat and clean finish</li> <li>Minimum back box size required: 25mm depth</li> </ul> |