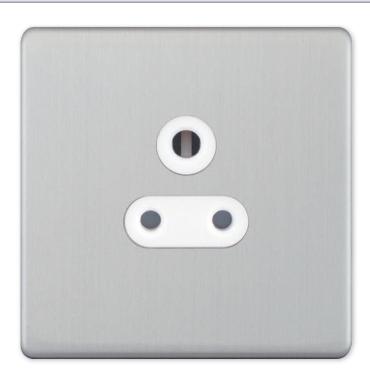

## **5MPLUS-726**

| Code                  | 5MPLUS-726                                                                                                                                                                                                                                                                                                                                                                                               |
|-----------------------|----------------------------------------------------------------------------------------------------------------------------------------------------------------------------------------------------------------------------------------------------------------------------------------------------------------------------------------------------------------------------------------------------------|
| Description           | 5 Amp Round Pin Socket - 3 Pin - Unswitched                                                                                                                                                                                                                                                                                                                                                              |
| Size                  | 86mm x 86mm x 5mm depth                                                                                                                                                                                                                                                                                                                                                                                  |
| Range                 | Selectric 5M-PLUS Screwless                                                                                                                                                                                                                                                                                                                                                                              |
| Colour                | Satin chrome white insert                                                                                                                                                                                                                                                                                                                                                                                |
| Material              | Premium grade steel                                                                                                                                                                                                                                                                                                                                                                                      |
| Included              | M3.5 fixing screws & wiring instructions                                                                                                                                                                                                                                                                                                                                                                 |
| Weight                | 0.16kg                                                                                                                                                                                                                                                                                                                                                                                                   |
| Inner Carton Quantity | 10                                                                                                                                                                                                                                                                                                                                                                                                       |
| Inner Carton Weight   | 1.6kg                                                                                                                                                                                                                                                                                                                                                                                                    |
| Guarantee             | 5 year plate guarantee                                                                                                                                                                                                                                                                                                                                                                                   |
| Barcode               | 5025117016435                                                                                                                                                                                                                                                                                                                                                                                            |
| Commodity Code        | 85369085                                                                                                                                                                                                                                                                                                                                                                                                 |
| Standards             | BS 546                                                                                                                                                                                                                                                                                                                                                                                                   |
| Notes                 | <ul> <li>Power socket for 5A 3 pin plug</li> <li>Modular and Euro Media products available within the range</li> <li>Each plate features an integral gasket to prevent moisture transferring from the wall to the plate</li> <li>Screwless plate easily clips on once the product has been installed resulting in a neat and clean finish</li> <li>Minimum back box size required: 25mm depth</li> </ul> |