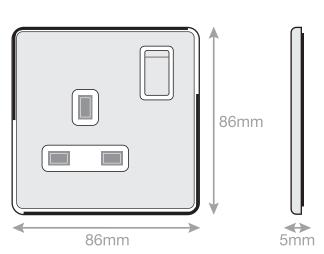

## **5MPLUS-721**

| Code                  | 5MPLUS-721                                                                                                                                                                                                                                                                                                                                                                                                                                              |
|-----------------------|---------------------------------------------------------------------------------------------------------------------------------------------------------------------------------------------------------------------------------------------------------------------------------------------------------------------------------------------------------------------------------------------------------------------------------------------------------|
| Description           | 13 Amp Socket Outlet DP - Switched                                                                                                                                                                                                                                                                                                                                                                                                                      |
| Size                  | 86mm x 86mm x 5mm depth                                                                                                                                                                                                                                                                                                                                                                                                                                 |
| Range                 | Selectric 5M-PLUS Screwless                                                                                                                                                                                                                                                                                                                                                                                                                             |
| Colour                | Satin chrome white insert                                                                                                                                                                                                                                                                                                                                                                                                                               |
| Material              | Premium grade steel                                                                                                                                                                                                                                                                                                                                                                                                                                     |
| Included              | M3.5 fixing screws & wiring instructions                                                                                                                                                                                                                                                                                                                                                                                                                |
| Weight                | 0.2kg                                                                                                                                                                                                                                                                                                                                                                                                                                                   |
| Inner Carton Quantity | 10                                                                                                                                                                                                                                                                                                                                                                                                                                                      |
| Inner Carton Weight   | 2kg                                                                                                                                                                                                                                                                                                                                                                                                                                                     |
| Guarantee             | 5 year plate guarantee                                                                                                                                                                                                                                                                                                                                                                                                                                  |
| Barcode               | 5025117016343                                                                                                                                                                                                                                                                                                                                                                                                                                           |
| Commodity Code        | 85369085                                                                                                                                                                                                                                                                                                                                                                                                                                                |
| Standards             | BS 1363-2                                                                                                                                                                                                                                                                                                                                                                                                                                               |
| Notes                 | <ul> <li>Power socket for standard UK 3 pin plug</li> <li>Matching curved metal rocker</li> <li>Modular and Euro Media products available within the range</li> <li>Each plate features an integral gasket to prevent moisture transferring from the wall to the plate</li> <li>Screwless plate easily clips on once the product has been installed resulting in a neat and clean finish</li> <li>Minimum back box size required: 25mm depth</li> </ul> |