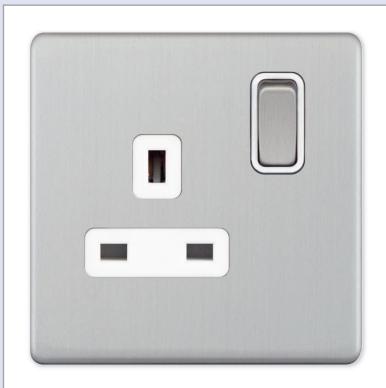

## **5MPLUS-721**

| Code                  | 5MPLUS-721                                                                                                                                                                                                                                                                                                                                                                                                                                              |
|-----------------------|---------------------------------------------------------------------------------------------------------------------------------------------------------------------------------------------------------------------------------------------------------------------------------------------------------------------------------------------------------------------------------------------------------------------------------------------------------|
| Description           | 13 Amp Socket Outlet DP - Switched                                                                                                                                                                                                                                                                                                                                                                                                                      |
| Size                  | 86mm x 86mm x 5mm depth                                                                                                                                                                                                                                                                                                                                                                                                                                 |
| Range                 | Selectric 5M-PLUS Screwless                                                                                                                                                                                                                                                                                                                                                                                                                             |
| Colour                | Satin chrome white insert                                                                                                                                                                                                                                                                                                                                                                                                                               |
| Material              | Premium grade steel                                                                                                                                                                                                                                                                                                                                                                                                                                     |
| Included              | M3.5 fixing screws & wiring instructions                                                                                                                                                                                                                                                                                                                                                                                                                |
| Weight                | 0.2kg                                                                                                                                                                                                                                                                                                                                                                                                                                                   |
| Inner Carton Quantity | 10                                                                                                                                                                                                                                                                                                                                                                                                                                                      |
| Inner Carton Weight   | 2kg                                                                                                                                                                                                                                                                                                                                                                                                                                                     |
| Guarantee             | 5 year plate guarantee                                                                                                                                                                                                                                                                                                                                                                                                                                  |
| Barcode               | 5025117016343                                                                                                                                                                                                                                                                                                                                                                                                                                           |
| Commodity Code        | 85369085                                                                                                                                                                                                                                                                                                                                                                                                                                                |
| Standards             | BS 1363-2                                                                                                                                                                                                                                                                                                                                                                                                                                               |
| Notes                 | <ul> <li>Power socket for standard UK 3 pin plug</li> <li>Matching curved metal rocker</li> <li>Modular and Euro Media products available within the range</li> <li>Each plate features an integral gasket to prevent moisture transferring from the wall to the plate</li> <li>Screwless plate easily clips on once the product has been installed resulting in a neat and clean finish</li> <li>Minimum back box size required: 25mm depth</li> </ul> |