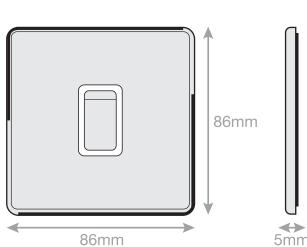

## **5MPLUS-715**

| Code                  | 5MPLUS-715                                                                                                                                                                                                                                                                                                                                                                                             |
|-----------------------|--------------------------------------------------------------------------------------------------------------------------------------------------------------------------------------------------------------------------------------------------------------------------------------------------------------------------------------------------------------------------------------------------------|
| Description           | 20 Amp DP Switch                                                                                                                                                                                                                                                                                                                                                                                       |
| Size                  | 86mm x 86mm x 5mm depth                                                                                                                                                                                                                                                                                                                                                                                |
| Range                 | Selectric 5M-PLUS Screwless                                                                                                                                                                                                                                                                                                                                                                            |
| Colour                | Satin chrome white insert                                                                                                                                                                                                                                                                                                                                                                              |
| Material              | Premium grade steel                                                                                                                                                                                                                                                                                                                                                                                    |
| Included              | M3.5 fixing screws & wiring instructions                                                                                                                                                                                                                                                                                                                                                               |
| Weight                | 0.19kg                                                                                                                                                                                                                                                                                                                                                                                                 |
| Inner Carton Quantity | 10                                                                                                                                                                                                                                                                                                                                                                                                     |
| Inner Carton Weight   | 1.9kg                                                                                                                                                                                                                                                                                                                                                                                                  |
| Guarantee             | 5 year plate guarantee                                                                                                                                                                                                                                                                                                                                                                                 |
| Barcode               | 5025117016282                                                                                                                                                                                                                                                                                                                                                                                          |
| Commodity Code        | 85369085                                                                                                                                                                                                                                                                                                                                                                                               |
| Standards             | BS EN 60669-1                                                                                                                                                                                                                                                                                                                                                                                          |
| Notes                 | <ul> <li>Matching curved metal rocker</li> <li>Modular and Euro Media products available within the range</li> <li>Each plate features an integral gasket to prevent moisture transferring from the wall to the plate</li> <li>Screwless plate easily clips on once the product has been installed resulting in a neat and clean finish</li> <li>Minimum back box size required: 25mm depth</li> </ul> |