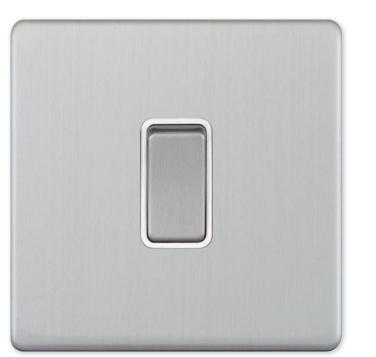

## **5MPLUS-715**

| Code                  | 5MPLUS-715                                                                                                                                                                                                                                                                                                                                                                                             |
|-----------------------|--------------------------------------------------------------------------------------------------------------------------------------------------------------------------------------------------------------------------------------------------------------------------------------------------------------------------------------------------------------------------------------------------------|
| Description           | 20 Amp DP Switch                                                                                                                                                                                                                                                                                                                                                                                       |
| Size                  | 86mm x 86mm x 5mm depth                                                                                                                                                                                                                                                                                                                                                                                |
| Range                 | Selectric 5M-PLUS Screwless                                                                                                                                                                                                                                                                                                                                                                            |
| Colour                | Satin chrome white insert                                                                                                                                                                                                                                                                                                                                                                              |
| Material              | Premium grade steel                                                                                                                                                                                                                                                                                                                                                                                    |
| Included              | M3.5 fixing screws & wiring instructions                                                                                                                                                                                                                                                                                                                                                               |
| Weight                | 0.19kg                                                                                                                                                                                                                                                                                                                                                                                                 |
| Inner Carton Quantity | 10                                                                                                                                                                                                                                                                                                                                                                                                     |
| Inner Carton Weight   | 1.9kg                                                                                                                                                                                                                                                                                                                                                                                                  |
| Guarantee             | 5 year plate guarantee                                                                                                                                                                                                                                                                                                                                                                                 |
| Barcode               | 5025117016282                                                                                                                                                                                                                                                                                                                                                                                          |
| Commodity Code        | 85369085                                                                                                                                                                                                                                                                                                                                                                                               |
| Standards             | BS EN 60669-1                                                                                                                                                                                                                                                                                                                                                                                          |
| Notes                 | <ul> <li>Matching curved metal rocker</li> <li>Modular and Euro Media products available within the range</li> <li>Each plate features an integral gasket to prevent moisture transferring from the wall to the plate</li> <li>Screwless plate easily clips on once the product has been installed resulting in a neat and clean finish</li> <li>Minimum back box size required: 25mm depth</li> </ul> |