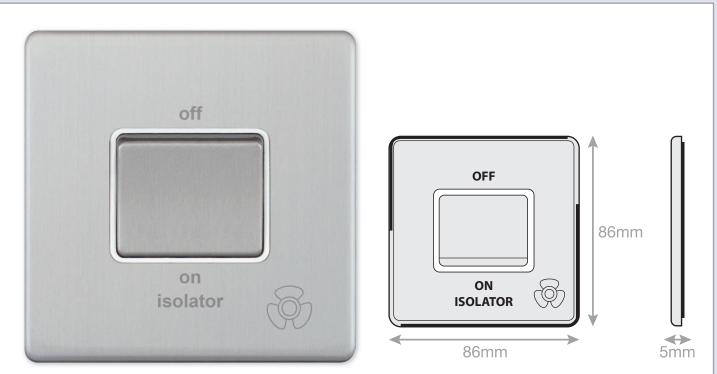

## Data Sheet : 5MPLUS-708

| Code                  | 5MPLUS-708                                                                                                                                                                                                                                                                                                                                                                                                                                                 |
|-----------------------|------------------------------------------------------------------------------------------------------------------------------------------------------------------------------------------------------------------------------------------------------------------------------------------------------------------------------------------------------------------------------------------------------------------------------------------------------------|
| Description           | 10 Amp 3 Pole Fan Isolator Switch - X-Rated                                                                                                                                                                                                                                                                                                                                                                                                                |
| Size                  | 86mm x 86mm x 5mm depth                                                                                                                                                                                                                                                                                                                                                                                                                                    |
| Range                 | Selectric 5M-PLUS Screwless                                                                                                                                                                                                                                                                                                                                                                                                                                |
| Colour                | Satin chrome white insert                                                                                                                                                                                                                                                                                                                                                                                                                                  |
| Material              | Premium grade steel                                                                                                                                                                                                                                                                                                                                                                                                                                        |
| Included              | M3.5 fixing screws & wiring instructions                                                                                                                                                                                                                                                                                                                                                                                                                   |
| Weight                | 0.17kg                                                                                                                                                                                                                                                                                                                                                                                                                                                     |
| Inner Carton Quantity | 10                                                                                                                                                                                                                                                                                                                                                                                                                                                         |
| Inner Carton Weight   | 1.5kg                                                                                                                                                                                                                                                                                                                                                                                                                                                      |
| Guarantee             | 5 year plate guarantee                                                                                                                                                                                                                                                                                                                                                                                                                                     |
| Barcode               | 5025117016268                                                                                                                                                                                                                                                                                                                                                                                                                                              |
| Commodity Code        | 85369085                                                                                                                                                                                                                                                                                                                                                                                                                                                   |
| Standards             | BS EN 60669-1 & BS EN 60669-2                                                                                                                                                                                                                                                                                                                                                                                                                              |
| Notes                 | <ul> <li>Matching curved metal rocker</li> <li>X-rated for fluorescent or inductive loads</li> <li>Modular and Euro Media products available within the range</li> <li>Each plate features an integral gasket to prevent moisture transferring from the wall to the plate</li> <li>Screwless plate easily clips on once the product has been installed resulting in a neat and clean finish</li> <li>Minimum back box size required: 25mm depth</li> </ul> |