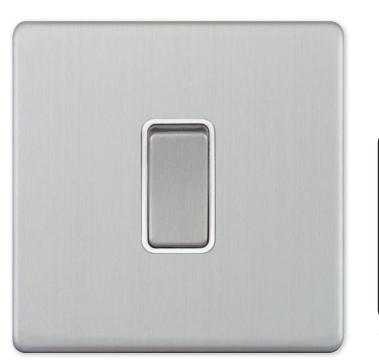

## **5MPLUS-701**

| Code                  | 5MPLUS-701                                                                                                                                                                                                                                                                                                                                                                                                                                                 |
|-----------------------|------------------------------------------------------------------------------------------------------------------------------------------------------------------------------------------------------------------------------------------------------------------------------------------------------------------------------------------------------------------------------------------------------------------------------------------------------------|
| Description           | 10 Amp Plate Switch - 1 Gang 2 Way - X-Rated                                                                                                                                                                                                                                                                                                                                                                                                               |
| Size                  | 86mm x 86mm x 5mm depth                                                                                                                                                                                                                                                                                                                                                                                                                                    |
| Range                 | Selectric 5M-PLUS Screwless                                                                                                                                                                                                                                                                                                                                                                                                                                |
| Colour                | Satin chrome white insert                                                                                                                                                                                                                                                                                                                                                                                                                                  |
| Material              | Premium grade steel                                                                                                                                                                                                                                                                                                                                                                                                                                        |
| Included              | M3.5 fixing screws & wiring instructions                                                                                                                                                                                                                                                                                                                                                                                                                   |
| Weight                | 0.15kg                                                                                                                                                                                                                                                                                                                                                                                                                                                     |
| Inner Carton Quantity | 10                                                                                                                                                                                                                                                                                                                                                                                                                                                         |
| Inner Carton Weight   | 1.5kg                                                                                                                                                                                                                                                                                                                                                                                                                                                      |
| Guarantee             | 5 year plate guarantee                                                                                                                                                                                                                                                                                                                                                                                                                                     |
| Barcode               | 5025117016183                                                                                                                                                                                                                                                                                                                                                                                                                                              |
| Commodity Code        | 85369085                                                                                                                                                                                                                                                                                                                                                                                                                                                   |
| Standards             | BS EN 60669-1                                                                                                                                                                                                                                                                                                                                                                                                                                              |
| Notes                 | <ul> <li>Screwless plate easily clips on once the product has been installed resulting in a neat and clean finish</li> <li>Each plate features an integral gasket to prevent moisture transferring from the wall to the plate</li> <li>Matching curved metal rocker</li> <li>X-rated for fluorescent or inductive loads</li> <li>Modular and Euro Media products available within the range</li> <li>Minimum back box size required: 16mm depth</li> </ul> |