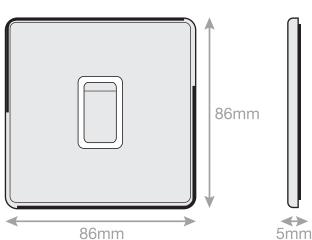

## **5MPLUS-701**

| Code                  | 5MPLUS-701                                                                                                                                                                                                                                                                                                                                                                                                                                                 |
|-----------------------|------------------------------------------------------------------------------------------------------------------------------------------------------------------------------------------------------------------------------------------------------------------------------------------------------------------------------------------------------------------------------------------------------------------------------------------------------------|
| Description           | 10 Amp Plate Switch - 1 Gang 2 Way - X-Rated                                                                                                                                                                                                                                                                                                                                                                                                               |
| Size                  | 86mm x 86mm x 5mm depth                                                                                                                                                                                                                                                                                                                                                                                                                                    |
| Range                 | Selectric 5M-PLUS Screwless                                                                                                                                                                                                                                                                                                                                                                                                                                |
| Colour                | Satin chrome white insert                                                                                                                                                                                                                                                                                                                                                                                                                                  |
| Material              | Premium grade steel                                                                                                                                                                                                                                                                                                                                                                                                                                        |
| Included              | M3.5 fixing screws & wiring instructions                                                                                                                                                                                                                                                                                                                                                                                                                   |
| Weight                | 0.15kg                                                                                                                                                                                                                                                                                                                                                                                                                                                     |
| Inner Carton Quantity | 10                                                                                                                                                                                                                                                                                                                                                                                                                                                         |
| Inner Carton Weight   | 1.5kg                                                                                                                                                                                                                                                                                                                                                                                                                                                      |
| Guarantee             | 5 year plate guarantee                                                                                                                                                                                                                                                                                                                                                                                                                                     |
| Barcode               | 5025117016183                                                                                                                                                                                                                                                                                                                                                                                                                                              |
| Commodity Code        | 85369085                                                                                                                                                                                                                                                                                                                                                                                                                                                   |
| Standards             | BS EN 60669-1                                                                                                                                                                                                                                                                                                                                                                                                                                              |
| Notes                 | <ul> <li>Screwless plate easily clips on once the product has been installed resulting in a neat and clean finish</li> <li>Each plate features an integral gasket to prevent moisture transferring from the wall to the plate</li> <li>Matching curved metal rocker</li> <li>X-rated for fluorescent or inductive loads</li> <li>Modular and Euro Media products available within the range</li> <li>Minimum back box size required: 16mm depth</li> </ul> |