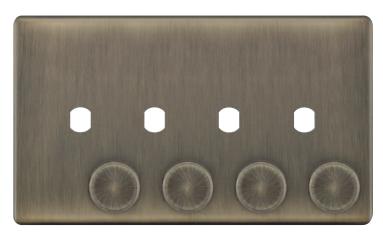

## **5MPLUS-673**

| Code                  | 5MPLUS-673                                                                                                                                                                                                                                                                                                                                                                           |
|-----------------------|--------------------------------------------------------------------------------------------------------------------------------------------------------------------------------------------------------------------------------------------------------------------------------------------------------------------------------------------------------------------------------------|
| Description           | Empty Dimmer Plate - 4 Aperture Plate with Knobs                                                                                                                                                                                                                                                                                                                                     |
| Size                  | 146mm x 86mm x 5mm depth                                                                                                                                                                                                                                                                                                                                                             |
| Range                 | Selectric 5M-PLUS Screwless                                                                                                                                                                                                                                                                                                                                                          |
| Colour                | Antique brass                                                                                                                                                                                                                                                                                                                                                                        |
| Material              | Premium grade steel                                                                                                                                                                                                                                                                                                                                                                  |
| Included              | Fixing screws, nuts, washers & matching knobs                                                                                                                                                                                                                                                                                                                                        |
| Weight                | 0.177kg                                                                                                                                                                                                                                                                                                                                                                              |
| Inner Carton Quantity | 10                                                                                                                                                                                                                                                                                                                                                                                   |
| Inner Carton Weight   | 1.77kg                                                                                                                                                                                                                                                                                                                                                                               |
| Guarantee             | 5 years                                                                                                                                                                                                                                                                                                                                                                              |
| Barcode               | 5025117022580                                                                                                                                                                                                                                                                                                                                                                        |
| Commodity Code        | 85369085                                                                                                                                                                                                                                                                                                                                                                             |
| Standards             | BS 5733                                                                                                                                                                                                                                                                                                                                                                              |
| Notes                 | <ul> <li>Universal to any dimmer module</li> <li>Satin chrome with matching metal knobs</li> <li>Each plate features an integral gasket to prevent moisture transferring from the wall to the plate</li> <li>Screwless plate easily clips on once the product has been installed resulting in a neat and clean finish</li> <li>Minimum back box size required: 25mm depth</li> </ul> |