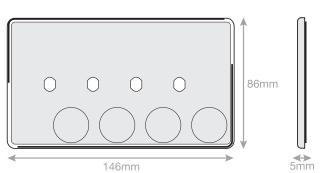

## **5MPLUS-673**

| Code                  | 5MPLUS-673                                                                                                                                                                                                                                                                                                                                                                           |
|-----------------------|--------------------------------------------------------------------------------------------------------------------------------------------------------------------------------------------------------------------------------------------------------------------------------------------------------------------------------------------------------------------------------------|
| Description           | Empty Dimmer Plate - 4 Aperture Plate with Knobs                                                                                                                                                                                                                                                                                                                                     |
| Size                  | 146mm x 86mm x 5mm depth                                                                                                                                                                                                                                                                                                                                                             |
| Range                 | Selectric 5M-PLUS Screwless                                                                                                                                                                                                                                                                                                                                                          |
| Colour                | Antique brass                                                                                                                                                                                                                                                                                                                                                                        |
| Material              | Premium grade steel                                                                                                                                                                                                                                                                                                                                                                  |
| Included              | Fixing screws, nuts, washers & matching knobs                                                                                                                                                                                                                                                                                                                                        |
| Weight                | 0.177kg                                                                                                                                                                                                                                                                                                                                                                              |
| Inner Carton Quantity | 10                                                                                                                                                                                                                                                                                                                                                                                   |
| Inner Carton Weight   | 1.77kg                                                                                                                                                                                                                                                                                                                                                                               |
| Guarantee             | 5 years                                                                                                                                                                                                                                                                                                                                                                              |
| Barcode               | 5025117022580                                                                                                                                                                                                                                                                                                                                                                        |
| Commodity Code        | 85369085                                                                                                                                                                                                                                                                                                                                                                             |
| Standards             | BS 5733                                                                                                                                                                                                                                                                                                                                                                              |
| Notes                 | <ul> <li>Universal to any dimmer module</li> <li>Satin chrome with matching metal knobs</li> <li>Each plate features an integral gasket to prevent moisture transferring from the wall to the plate</li> <li>Screwless plate easily clips on once the product has been installed resulting in a neat and clean finish</li> <li>Minimum back box size required: 25mm depth</li> </ul> |