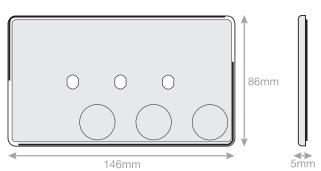

## **5MPLUS-672**

| Code                  | 5MPLUS-672                                                                                                                                                                                                                                                                                                                                                                           |
|-----------------------|--------------------------------------------------------------------------------------------------------------------------------------------------------------------------------------------------------------------------------------------------------------------------------------------------------------------------------------------------------------------------------------|
| Description           | Empty Dimmer Plate - 3 Aperture Plate with Knobs                                                                                                                                                                                                                                                                                                                                     |
| Size                  | 146mm x 86mm x 5mm depth                                                                                                                                                                                                                                                                                                                                                             |
| Range                 | Selectric 5M-PLUS Screwless                                                                                                                                                                                                                                                                                                                                                          |
| Colour                | Antique brass                                                                                                                                                                                                                                                                                                                                                                        |
| Material              | Premium grade steel                                                                                                                                                                                                                                                                                                                                                                  |
| Included              | Fixing screws, nuts, washers & matching knobs                                                                                                                                                                                                                                                                                                                                        |
| Weight                | 0.165kg                                                                                                                                                                                                                                                                                                                                                                              |
| Inner Carton Quantity | 10                                                                                                                                                                                                                                                                                                                                                                                   |
| Inner Carton Weight   | 1.65kg                                                                                                                                                                                                                                                                                                                                                                               |
| Guarantee             | 5 years                                                                                                                                                                                                                                                                                                                                                                              |
| Barcode               | 5025117022573                                                                                                                                                                                                                                                                                                                                                                        |
| Commodity Code        | 85369085                                                                                                                                                                                                                                                                                                                                                                             |
| Standards             | BS 5733                                                                                                                                                                                                                                                                                                                                                                              |
| Notes                 | <ul> <li>Universal to any dimmer module</li> <li>Satin chrome with matching metal knobs</li> <li>Each plate features an integral gasket to prevent moisture transferring from the wall to the plate</li> <li>Screwless plate easily clips on once the product has been installed resulting in a neat and clean finish</li> <li>Minimum back box size required: 25mm depth</li> </ul> |