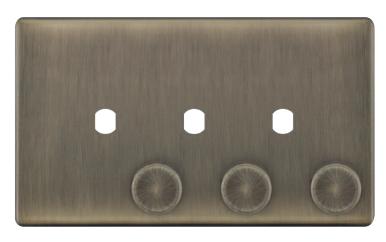

## **5MPLUS-672**

| Code                  | 5MPLUS-672                                                                                                                                                                                                                                                                                                                                                                           |
|-----------------------|--------------------------------------------------------------------------------------------------------------------------------------------------------------------------------------------------------------------------------------------------------------------------------------------------------------------------------------------------------------------------------------|
| Description           | Empty Dimmer Plate - 3 Aperture Plate with Knobs                                                                                                                                                                                                                                                                                                                                     |
| Size                  | 146mm x 86mm x 5mm depth                                                                                                                                                                                                                                                                                                                                                             |
| Range                 | Selectric 5M-PLUS Screwless                                                                                                                                                                                                                                                                                                                                                          |
| Colour                | Antique brass                                                                                                                                                                                                                                                                                                                                                                        |
| Material              | Premium grade steel                                                                                                                                                                                                                                                                                                                                                                  |
| Included              | Fixing screws, nuts, washers & matching knobs                                                                                                                                                                                                                                                                                                                                        |
| Weight                | 0.165kg                                                                                                                                                                                                                                                                                                                                                                              |
| Inner Carton Quantity | 10                                                                                                                                                                                                                                                                                                                                                                                   |
| Inner Carton Weight   | 1.65kg                                                                                                                                                                                                                                                                                                                                                                               |
| Guarantee             | 5 years                                                                                                                                                                                                                                                                                                                                                                              |
| Barcode               | 5025117022573                                                                                                                                                                                                                                                                                                                                                                        |
| Commodity Code        | 85369085                                                                                                                                                                                                                                                                                                                                                                             |
| Standards             | BS 5733                                                                                                                                                                                                                                                                                                                                                                              |
| Notes                 | <ul> <li>Universal to any dimmer module</li> <li>Satin chrome with matching metal knobs</li> <li>Each plate features an integral gasket to prevent moisture transferring from the wall to the plate</li> <li>Screwless plate easily clips on once the product has been installed resulting in a neat and clean finish</li> <li>Minimum back box size required: 25mm depth</li> </ul> |