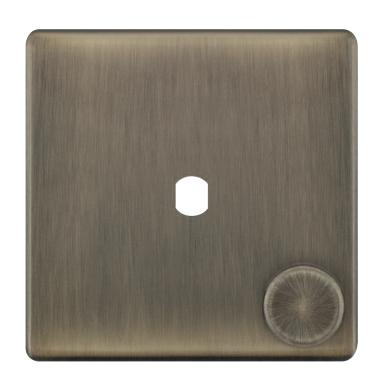

## **5MPLUS-670**

| Code                  | 5MPLUS-670                                                                                                                                                                                                                                                                                                                                                                          |
|-----------------------|-------------------------------------------------------------------------------------------------------------------------------------------------------------------------------------------------------------------------------------------------------------------------------------------------------------------------------------------------------------------------------------|
| Description           | Empty Dimmer Plate - 1 Aperture Plate with Knob                                                                                                                                                                                                                                                                                                                                     |
| Size                  | 86mm x 86mm x 5mm depth                                                                                                                                                                                                                                                                                                                                                             |
| Range                 | Selectric 5M-PLUS Screwless                                                                                                                                                                                                                                                                                                                                                         |
| Colour                | Antique brass                                                                                                                                                                                                                                                                                                                                                                       |
| Material              | Premium grade steel                                                                                                                                                                                                                                                                                                                                                                 |
| Included              | Fixing screws, nuts, washers & matching knob                                                                                                                                                                                                                                                                                                                                        |
| Weight                | 0.1kg                                                                                                                                                                                                                                                                                                                                                                               |
| Inner Carton Quantity | 10                                                                                                                                                                                                                                                                                                                                                                                  |
| Inner Carton Weight   | 1kg                                                                                                                                                                                                                                                                                                                                                                                 |
| Guarantee             | 5 years                                                                                                                                                                                                                                                                                                                                                                             |
| Barcode               | 5025117022559                                                                                                                                                                                                                                                                                                                                                                       |
| Commodity Code        | 85369085                                                                                                                                                                                                                                                                                                                                                                            |
| Standards             | BS 5733                                                                                                                                                                                                                                                                                                                                                                             |
| Notes                 | <ul> <li>Universal to any dimmer module</li> <li>Satin chrome with matching metal knob</li> <li>Each plate features an integral gasket to prevent moisture transferring from the wall to the plate</li> <li>Screwless plate easily clips on once the product has been installed resulting in a neat and clean finish</li> <li>Minimum back box size required: 25mm depth</li> </ul> |