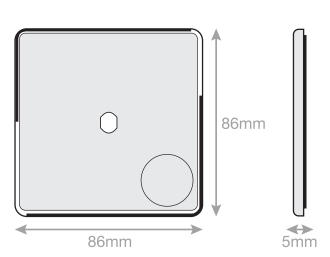

## **5MPLUS-670**

| Code                  | 5MPLUS-670                                                                                                                                                                                                                                                                                                                                                                          |
|-----------------------|-------------------------------------------------------------------------------------------------------------------------------------------------------------------------------------------------------------------------------------------------------------------------------------------------------------------------------------------------------------------------------------|
| Description           | Empty Dimmer Plate - 1 Aperture Plate with Knob                                                                                                                                                                                                                                                                                                                                     |
| Size                  | 86mm x 86mm x 5mm depth                                                                                                                                                                                                                                                                                                                                                             |
| Range                 | Selectric 5M-PLUS Screwless                                                                                                                                                                                                                                                                                                                                                         |
| Colour                | Antique brass                                                                                                                                                                                                                                                                                                                                                                       |
| Material              | Premium grade steel                                                                                                                                                                                                                                                                                                                                                                 |
| Included              | Fixing screws, nuts, washers & matching knob                                                                                                                                                                                                                                                                                                                                        |
| Weight                | 0.1kg                                                                                                                                                                                                                                                                                                                                                                               |
| Inner Carton Quantity | 10                                                                                                                                                                                                                                                                                                                                                                                  |
| Inner Carton Weight   | 1kg                                                                                                                                                                                                                                                                                                                                                                                 |
| Guarantee             | 5 years                                                                                                                                                                                                                                                                                                                                                                             |
| Barcode               | 5025117022559                                                                                                                                                                                                                                                                                                                                                                       |
| Commodity Code        | 85369085                                                                                                                                                                                                                                                                                                                                                                            |
| Standards             | BS 5733                                                                                                                                                                                                                                                                                                                                                                             |
| Notes                 | <ul> <li>Universal to any dimmer module</li> <li>Satin chrome with matching metal knob</li> <li>Each plate features an integral gasket to prevent moisture transferring from the wall to the plate</li> <li>Screwless plate easily clips on once the product has been installed resulting in a neat and clean finish</li> <li>Minimum back box size required: 25mm depth</li> </ul> |