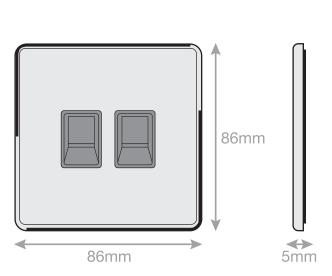

## **5MPLUS-641**

| Code                  | 5MPLUS-641                                                                                                                                                                                                                                                                                                                                                                                                                                                                                  |
|-----------------------|---------------------------------------------------------------------------------------------------------------------------------------------------------------------------------------------------------------------------------------------------------------------------------------------------------------------------------------------------------------------------------------------------------------------------------------------------------------------------------------------|
| Description           | 2 Gang RJ45 Computer / Data Socket                                                                                                                                                                                                                                                                                                                                                                                                                                                          |
| Size                  | 86mm x 86mm x 5mm depth                                                                                                                                                                                                                                                                                                                                                                                                                                                                     |
| Range                 | Selectric 5M-PLUS Screwless                                                                                                                                                                                                                                                                                                                                                                                                                                                                 |
| Colour                | Antique brass, black insert                                                                                                                                                                                                                                                                                                                                                                                                                                                                 |
| Material              | Premium grade steel                                                                                                                                                                                                                                                                                                                                                                                                                                                                         |
| Included              | M3.5 fixing screws & wiring instructions                                                                                                                                                                                                                                                                                                                                                                                                                                                    |
| Weight                | 0.15kg                                                                                                                                                                                                                                                                                                                                                                                                                                                                                      |
| Inner Carton Quantity | 10                                                                                                                                                                                                                                                                                                                                                                                                                                                                                          |
| Inner Carton Weight   | 1.5kg                                                                                                                                                                                                                                                                                                                                                                                                                                                                                       |
| Guarantee             | 5 year plate guarantee                                                                                                                                                                                                                                                                                                                                                                                                                                                                      |
| Barcode               | 5025117022924                                                                                                                                                                                                                                                                                                                                                                                                                                                                               |
| Commodity Code        | 85369085                                                                                                                                                                                                                                                                                                                                                                                                                                                                                    |
| Standards             | BS 6312-2-2 & BS EN 50173-1                                                                                                                                                                                                                                                                                                                                                                                                                                                                 |
| Notes                 | <ul> <li>Used to connect computers onto Ethernet-based LAN (Local Area Network)</li> <li>RJ45: 8P8C = 8 Position 8 Contact</li> <li>Modular and Euro Media products available within the range</li> <li>Each plate features an integral gasket to prevent moisture transferring from the wall to the plate</li> <li>Screwless plate easily clips on once the product has been installed resulting in a neat and clean finish</li> <li>Minimum back box size required: 35mm depth</li> </ul> |