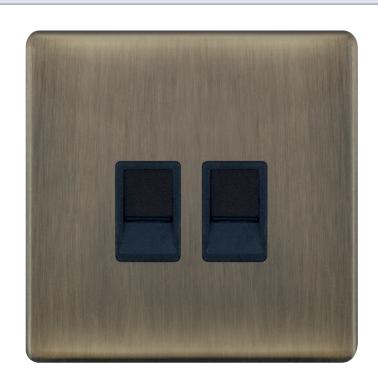

## **5MPLUS-641**

| Code                  | 5MPLUS-641                                                                                                                                                                                                                                                                                                                                                                                                                                                                                  |
|-----------------------|---------------------------------------------------------------------------------------------------------------------------------------------------------------------------------------------------------------------------------------------------------------------------------------------------------------------------------------------------------------------------------------------------------------------------------------------------------------------------------------------|
| Description           | 2 Gang RJ45 Computer / Data Socket                                                                                                                                                                                                                                                                                                                                                                                                                                                          |
| Size                  | 86mm x 86mm x 5mm depth                                                                                                                                                                                                                                                                                                                                                                                                                                                                     |
| Range                 | Selectric 5M-PLUS Screwless                                                                                                                                                                                                                                                                                                                                                                                                                                                                 |
| Colour                | Antique brass, black insert                                                                                                                                                                                                                                                                                                                                                                                                                                                                 |
| Material              | Premium grade steel                                                                                                                                                                                                                                                                                                                                                                                                                                                                         |
| Included              | M3.5 fixing screws & wiring instructions                                                                                                                                                                                                                                                                                                                                                                                                                                                    |
| Weight                | 0.15kg                                                                                                                                                                                                                                                                                                                                                                                                                                                                                      |
| Inner Carton Quantity | 10                                                                                                                                                                                                                                                                                                                                                                                                                                                                                          |
| Inner Carton Weight   | 1.5kg                                                                                                                                                                                                                                                                                                                                                                                                                                                                                       |
| Guarantee             | 5 year plate guarantee                                                                                                                                                                                                                                                                                                                                                                                                                                                                      |
| Barcode               | 5025117022924                                                                                                                                                                                                                                                                                                                                                                                                                                                                               |
| Commodity Code        | 85369085                                                                                                                                                                                                                                                                                                                                                                                                                                                                                    |
| Standards             | BS 6312-2-2 & BS EN 50173-1                                                                                                                                                                                                                                                                                                                                                                                                                                                                 |
| Notes                 | <ul> <li>Used to connect computers onto Ethernet-based LAN (Local Area Network)</li> <li>RJ45: 8P8C = 8 Position 8 Contact</li> <li>Modular and Euro Media products available within the range</li> <li>Each plate features an integral gasket to prevent moisture transferring from the wall to the plate</li> <li>Screwless plate easily clips on once the product has been installed resulting in a neat and clean finish</li> <li>Minimum back box size required: 35mm depth</li> </ul> |