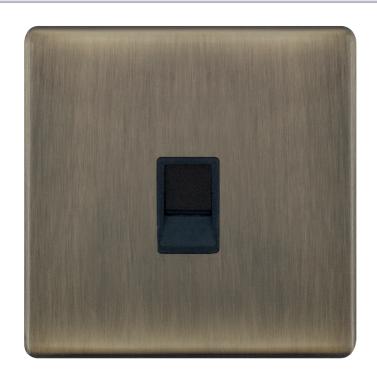

## **5MPLUS-640**

| Code                  | 5MPLUS-640                                                                                                                                                                                                                                                                                                                                                                                                                                                                                  |
|-----------------------|---------------------------------------------------------------------------------------------------------------------------------------------------------------------------------------------------------------------------------------------------------------------------------------------------------------------------------------------------------------------------------------------------------------------------------------------------------------------------------------------|
| Description           | 1 Gang RJ45 Computer / Data Socket                                                                                                                                                                                                                                                                                                                                                                                                                                                          |
| Size                  | 86mm x 86mm x 5mm depth                                                                                                                                                                                                                                                                                                                                                                                                                                                                     |
| Range                 | Selectric 5M-PLUS Screwless                                                                                                                                                                                                                                                                                                                                                                                                                                                                 |
| Colour                | Antique brass, black insert                                                                                                                                                                                                                                                                                                                                                                                                                                                                 |
| Material              | Premium grade steel                                                                                                                                                                                                                                                                                                                                                                                                                                                                         |
| Included              | M3.5 fixing screws & wiring instructions                                                                                                                                                                                                                                                                                                                                                                                                                                                    |
| Weight                | 0.15kg                                                                                                                                                                                                                                                                                                                                                                                                                                                                                      |
| Inner Carton Quantity | 10                                                                                                                                                                                                                                                                                                                                                                                                                                                                                          |
| Inner Carton Weight   | 1.5kg                                                                                                                                                                                                                                                                                                                                                                                                                                                                                       |
| Guarantee             | 5 year plate guarantee                                                                                                                                                                                                                                                                                                                                                                                                                                                                      |
| Barcode               | 5025117022917                                                                                                                                                                                                                                                                                                                                                                                                                                                                               |
| Commodity Code        | 85369085                                                                                                                                                                                                                                                                                                                                                                                                                                                                                    |
| Standards             | BS 6312-2-2 & BS EN 50173-1                                                                                                                                                                                                                                                                                                                                                                                                                                                                 |
| Notes                 | <ul> <li>Used to connect computers onto Ethernet-based LAN (Local Area Network)</li> <li>RJ45: 8P8C = 8 Position 8 Contact</li> <li>Modular and Euro Media products available within the range</li> <li>Each plate features an integral gasket to prevent moisture transferring from the wall to the plate</li> <li>Screwless plate easily clips on once the product has been installed resulting in a neat and clean finish</li> <li>Minimum back box size required: 35mm depth</li> </ul> |