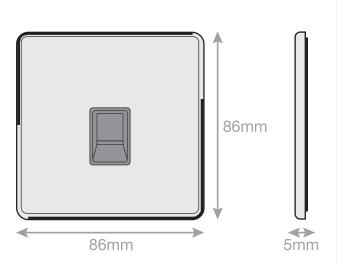

## **5MPLUS-640**

| Code                  | 5MPLUS-640                                                                                                                                                                                                                                                                                                                                                                                                                                                                                  |
|-----------------------|---------------------------------------------------------------------------------------------------------------------------------------------------------------------------------------------------------------------------------------------------------------------------------------------------------------------------------------------------------------------------------------------------------------------------------------------------------------------------------------------|
| Description           | 1 Gang RJ45 Computer / Data Socket                                                                                                                                                                                                                                                                                                                                                                                                                                                          |
| Size                  | 86mm x 86mm x 5mm depth                                                                                                                                                                                                                                                                                                                                                                                                                                                                     |
| Range                 | Selectric 5M-PLUS Screwless                                                                                                                                                                                                                                                                                                                                                                                                                                                                 |
| Colour                | Antique brass, black insert                                                                                                                                                                                                                                                                                                                                                                                                                                                                 |
| Material              | Premium grade steel                                                                                                                                                                                                                                                                                                                                                                                                                                                                         |
| Included              | M3.5 fixing screws & wiring instructions                                                                                                                                                                                                                                                                                                                                                                                                                                                    |
| Weight                | 0.15kg                                                                                                                                                                                                                                                                                                                                                                                                                                                                                      |
| Inner Carton Quantity | 10                                                                                                                                                                                                                                                                                                                                                                                                                                                                                          |
| Inner Carton Weight   | 1.5kg                                                                                                                                                                                                                                                                                                                                                                                                                                                                                       |
| Guarantee             | 5 year plate guarantee                                                                                                                                                                                                                                                                                                                                                                                                                                                                      |
| Barcode               | 5025117022917                                                                                                                                                                                                                                                                                                                                                                                                                                                                               |
| Commodity Code        | 85369085                                                                                                                                                                                                                                                                                                                                                                                                                                                                                    |
| Standards             | BS 6312-2-2 & BS EN 50173-1                                                                                                                                                                                                                                                                                                                                                                                                                                                                 |
| Notes                 | <ul> <li>Used to connect computers onto Ethernet-based LAN (Local Area Network)</li> <li>RJ45: 8P8C = 8 Position 8 Contact</li> <li>Modular and Euro Media products available within the range</li> <li>Each plate features an integral gasket to prevent moisture transferring from the wall to the plate</li> <li>Screwless plate easily clips on once the product has been installed resulting in a neat and clean finish</li> <li>Minimum back box size required: 35mm depth</li> </ul> |