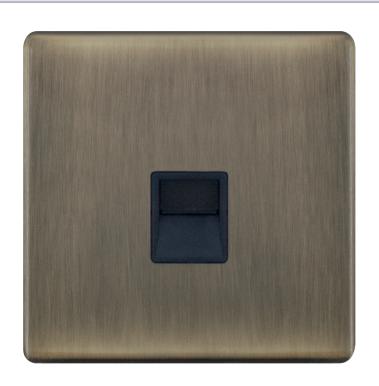

## **5MPLUS-638**

| Code                  | 5MPLUS-638                                                                                                                                                                                                                                                                                                                                                                                                                                                                                     |
|-----------------------|------------------------------------------------------------------------------------------------------------------------------------------------------------------------------------------------------------------------------------------------------------------------------------------------------------------------------------------------------------------------------------------------------------------------------------------------------------------------------------------------|
| Description           | 1 Gang BT (Master) Communication / Data Socket                                                                                                                                                                                                                                                                                                                                                                                                                                                 |
| Size                  | 86mm x 86mm x 5mm depth                                                                                                                                                                                                                                                                                                                                                                                                                                                                        |
| Range                 | Selectric 5M-PLUS Screwless                                                                                                                                                                                                                                                                                                                                                                                                                                                                    |
| Colour                | Antique brass, black insert                                                                                                                                                                                                                                                                                                                                                                                                                                                                    |
| Material              | Premium grade steel                                                                                                                                                                                                                                                                                                                                                                                                                                                                            |
| Included              | M3.5 fixing screws & wiring instructions                                                                                                                                                                                                                                                                                                                                                                                                                                                       |
| Weight                | 0.15kg                                                                                                                                                                                                                                                                                                                                                                                                                                                                                         |
| Inner Carton Quantity | 10                                                                                                                                                                                                                                                                                                                                                                                                                                                                                             |
| Inner Carton Weight   | 1.5kg                                                                                                                                                                                                                                                                                                                                                                                                                                                                                          |
| Guarantee             | 5 year plate guarantee                                                                                                                                                                                                                                                                                                                                                                                                                                                                         |
| Barcode               | 5025117022894                                                                                                                                                                                                                                                                                                                                                                                                                                                                                  |
| Commodity Code        | 85369085                                                                                                                                                                                                                                                                                                                                                                                                                                                                                       |
| Standards             | BS 6312-2-2 & BS EN 50173-1                                                                                                                                                                                                                                                                                                                                                                                                                                                                    |
| Notes                 | <ul> <li>Intended for use as the first socket outlet on a direct exchange line as the Primary Network Terminal Point - Master</li> <li>Modular and Euro Media products available within the range</li> <li>Each plate features an integral gasket to prevent moisture transferring from the wall to the plate</li> <li>Screwless plate easily clips on once the product has been installed resulting in a neat and clean finish</li> <li>Minimum back box size required: 25mm depth</li> </ul> |