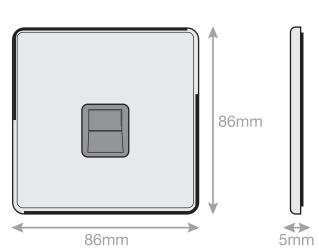

## **5MPLUS-638**

| Code                  | 5MPLUS-638                                                                                                                                                                                                                                                                                                                                                                                                                                                                                     |
|-----------------------|------------------------------------------------------------------------------------------------------------------------------------------------------------------------------------------------------------------------------------------------------------------------------------------------------------------------------------------------------------------------------------------------------------------------------------------------------------------------------------------------|
| Description           | 1 Gang BT (Master) Communication / Data Socket                                                                                                                                                                                                                                                                                                                                                                                                                                                 |
| Size                  | 86mm x 86mm x 5mm depth                                                                                                                                                                                                                                                                                                                                                                                                                                                                        |
| Range                 | Selectric 5M-PLUS Screwless                                                                                                                                                                                                                                                                                                                                                                                                                                                                    |
| Colour                | Antique brass, black insert                                                                                                                                                                                                                                                                                                                                                                                                                                                                    |
| Material              | Premium grade steel                                                                                                                                                                                                                                                                                                                                                                                                                                                                            |
| Included              | M3.5 fixing screws & wiring instructions                                                                                                                                                                                                                                                                                                                                                                                                                                                       |
| Weight                | 0.15kg                                                                                                                                                                                                                                                                                                                                                                                                                                                                                         |
| Inner Carton Quantity | 10                                                                                                                                                                                                                                                                                                                                                                                                                                                                                             |
| Inner Carton Weight   | 1.5kg                                                                                                                                                                                                                                                                                                                                                                                                                                                                                          |
| Guarantee             | 5 year plate guarantee                                                                                                                                                                                                                                                                                                                                                                                                                                                                         |
| Barcode               | 5025117022894                                                                                                                                                                                                                                                                                                                                                                                                                                                                                  |
| Commodity Code        | 85369085                                                                                                                                                                                                                                                                                                                                                                                                                                                                                       |
| Standards             | BS 6312-2-2 & BS EN 50173-1                                                                                                                                                                                                                                                                                                                                                                                                                                                                    |
| Notes                 | <ul> <li>Intended for use as the first socket outlet on a direct exchange line as the Primary Network Terminal Point - Master</li> <li>Modular and Euro Media products available within the range</li> <li>Each plate features an integral gasket to prevent moisture transferring from the wall to the plate</li> <li>Screwless plate easily clips on once the product has been installed resulting in a neat and clean finish</li> <li>Minimum back box size required: 25mm depth</li> </ul> |