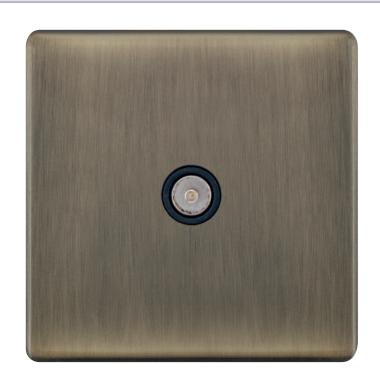

## **5MPLUS-633**

| Code                  | 5MPLUS-633                                                                                                                                                                                                                                                                                                                                                                                                           |
|-----------------------|----------------------------------------------------------------------------------------------------------------------------------------------------------------------------------------------------------------------------------------------------------------------------------------------------------------------------------------------------------------------------------------------------------------------|
| Description           | 1 Gang TV/FM Coaxial/Aerial Socket                                                                                                                                                                                                                                                                                                                                                                                   |
| Size                  | 86mm x 86mm x 5mm depth                                                                                                                                                                                                                                                                                                                                                                                              |
| Range                 | Selectric 5M-PLUS Screwless                                                                                                                                                                                                                                                                                                                                                                                          |
| Colour                | Antique brass, black insert                                                                                                                                                                                                                                                                                                                                                                                          |
| Material              | Premium grade steel                                                                                                                                                                                                                                                                                                                                                                                                  |
| Included              | M3.5 fixing screws & wiring instructions                                                                                                                                                                                                                                                                                                                                                                             |
| Weight                | 0.16kg                                                                                                                                                                                                                                                                                                                                                                                                               |
| Inner Carton Quantity | 10                                                                                                                                                                                                                                                                                                                                                                                                                   |
| Inner Carton Weight   | 1.6kg                                                                                                                                                                                                                                                                                                                                                                                                                |
| Guarantee             | 5 year plate guarantee                                                                                                                                                                                                                                                                                                                                                                                               |
| Barcode               | 5025117022832                                                                                                                                                                                                                                                                                                                                                                                                        |
| Commodity Code        | 85369085                                                                                                                                                                                                                                                                                                                                                                                                             |
| Standards             | BS 3041-7                                                                                                                                                                                                                                                                                                                                                                                                            |
| Notes                 | <ul> <li>Suitable for use with – VHF/UHF TV signals</li> <li>Modular and Euro Media products available within the range</li> <li>Each plate features an integral gasket to prevent moisture transferring from the wall to the plate</li> <li>Screwless plate easily clips on once the product has been installed resulting in a neat and clean finish</li> <li>Minimum back box size required: 25mm depth</li> </ul> |