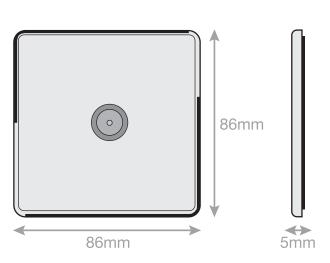

## **5MPLUS-633**

| Code                  | 5MPLUS-633                                                                                                                                                                                                                                                                                                                                                                                                           |
|-----------------------|----------------------------------------------------------------------------------------------------------------------------------------------------------------------------------------------------------------------------------------------------------------------------------------------------------------------------------------------------------------------------------------------------------------------|
| Description           | 1 Gang TV/FM Coaxial/Aerial Socket                                                                                                                                                                                                                                                                                                                                                                                   |
| Size                  | 86mm x 86mm x 5mm depth                                                                                                                                                                                                                                                                                                                                                                                              |
| Range                 | Selectric 5M-PLUS Screwless                                                                                                                                                                                                                                                                                                                                                                                          |
| Colour                | Antique brass, black insert                                                                                                                                                                                                                                                                                                                                                                                          |
| Material              | Premium grade steel                                                                                                                                                                                                                                                                                                                                                                                                  |
| Included              | M3.5 fixing screws & wiring instructions                                                                                                                                                                                                                                                                                                                                                                             |
| Weight                | 0.16kg                                                                                                                                                                                                                                                                                                                                                                                                               |
| Inner Carton Quantity | 10                                                                                                                                                                                                                                                                                                                                                                                                                   |
| Inner Carton Weight   | 1.6kg                                                                                                                                                                                                                                                                                                                                                                                                                |
| Guarantee             | 5 year plate guarantee                                                                                                                                                                                                                                                                                                                                                                                               |
| Barcode               | 5025117022832                                                                                                                                                                                                                                                                                                                                                                                                        |
| Commodity Code        | 85369085                                                                                                                                                                                                                                                                                                                                                                                                             |
| Standards             | BS 3041-7                                                                                                                                                                                                                                                                                                                                                                                                            |
| Notes                 | <ul> <li>Suitable for use with – VHF/UHF TV signals</li> <li>Modular and Euro Media products available within the range</li> <li>Each plate features an integral gasket to prevent moisture transferring from the wall to the plate</li> <li>Screwless plate easily clips on once the product has been installed resulting in a neat and clean finish</li> <li>Minimum back box size required: 25mm depth</li> </ul> |