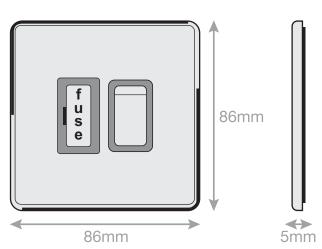

## **5MPLUS-628**

| Code                  | 5MPLUS-628                                                                                                                                                                                                                                                                                                                                                                                                                                                                                                                                                                                                                                                                                                                                                                             |
|-----------------------|----------------------------------------------------------------------------------------------------------------------------------------------------------------------------------------------------------------------------------------------------------------------------------------------------------------------------------------------------------------------------------------------------------------------------------------------------------------------------------------------------------------------------------------------------------------------------------------------------------------------------------------------------------------------------------------------------------------------------------------------------------------------------------------|
| Description           | 13 Amp Fused Connection Unit DP - Switched                                                                                                                                                                                                                                                                                                                                                                                                                                                                                                                                                                                                                                                                                                                                             |
| Size                  | 86mm x 86mm x 5mm depth                                                                                                                                                                                                                                                                                                                                                                                                                                                                                                                                                                                                                                                                                                                                                                |
| Range                 | Selectric 5M-PLUS Screwless                                                                                                                                                                                                                                                                                                                                                                                                                                                                                                                                                                                                                                                                                                                                                            |
| Colour                | Antique brass, black insert                                                                                                                                                                                                                                                                                                                                                                                                                                                                                                                                                                                                                                                                                                                                                            |
| Material              | Premium grade steel                                                                                                                                                                                                                                                                                                                                                                                                                                                                                                                                                                                                                                                                                                                                                                    |
| Included              | M3.5 fixing screws & wiring instructions                                                                                                                                                                                                                                                                                                                                                                                                                                                                                                                                                                                                                                                                                                                                               |
| Weight                | 0.19kg                                                                                                                                                                                                                                                                                                                                                                                                                                                                                                                                                                                                                                                                                                                                                                                 |
| Inner Carton Quantity | 10                                                                                                                                                                                                                                                                                                                                                                                                                                                                                                                                                                                                                                                                                                                                                                                     |
| Inner Carton Weight   | 1.9kg                                                                                                                                                                                                                                                                                                                                                                                                                                                                                                                                                                                                                                                                                                                                                                                  |
| Guarantee             | 5 year plate guarantee                                                                                                                                                                                                                                                                                                                                                                                                                                                                                                                                                                                                                                                                                                                                                                 |
| Barcode               | 5025117022764                                                                                                                                                                                                                                                                                                                                                                                                                                                                                                                                                                                                                                                                                                                                                                          |
| Commodity Code        | 85369085                                                                                                                                                                                                                                                                                                                                                                                                                                                                                                                                                                                                                                                                                                                                                                               |
| Standards             | BS 1363-4                                                                                                                                                                                                                                                                                                                                                                                                                                                                                                                                                                                                                                                                                                                                                                              |
| Notes                 | <ul> <li>A Fused Spur or Connection Unit is commonly used for powerful electrical appliances, such as washing machines, dish washers, extractor fans, hand dryers etc, that need to be installed without a plug. They are also used for electrical items that need to be installed on a separate cable from the ring main, for safety and maintenance purposes</li> <li>Matching curved metal rocker &amp; fuse cover</li> <li>Modular and Euro Media products available within the range</li> <li>Each plate features an integral gasket to prevent moisture transferring from the wall to the plate</li> <li>Screwless plate easily clips on once the product has been installed resulting in a neat and clean finish</li> <li>Minimum back box size required: 25mm depth</li> </ul> |