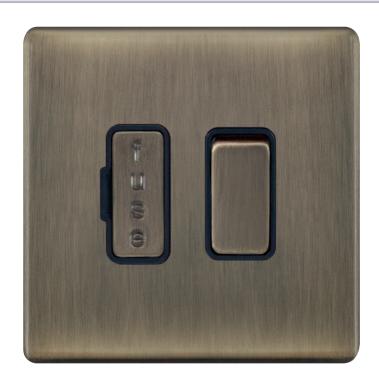

## **5MPLUS-628**

| Code                  | 5MPLUS-628                                                                                                                                                                                                                                                                                                                                                                                                                                                                                                                                                                                                                                                                                                                                                                             |
|-----------------------|----------------------------------------------------------------------------------------------------------------------------------------------------------------------------------------------------------------------------------------------------------------------------------------------------------------------------------------------------------------------------------------------------------------------------------------------------------------------------------------------------------------------------------------------------------------------------------------------------------------------------------------------------------------------------------------------------------------------------------------------------------------------------------------|
| Description           | 13 Amp Fused Connection Unit DP - Switched                                                                                                                                                                                                                                                                                                                                                                                                                                                                                                                                                                                                                                                                                                                                             |
| Size                  | 86mm x 86mm x 5mm depth                                                                                                                                                                                                                                                                                                                                                                                                                                                                                                                                                                                                                                                                                                                                                                |
| Range                 | Selectric 5M-PLUS Screwless                                                                                                                                                                                                                                                                                                                                                                                                                                                                                                                                                                                                                                                                                                                                                            |
| Colour                | Antique brass, black insert                                                                                                                                                                                                                                                                                                                                                                                                                                                                                                                                                                                                                                                                                                                                                            |
| Material              | Premium grade steel                                                                                                                                                                                                                                                                                                                                                                                                                                                                                                                                                                                                                                                                                                                                                                    |
| Included              | M3.5 fixing screws & wiring instructions                                                                                                                                                                                                                                                                                                                                                                                                                                                                                                                                                                                                                                                                                                                                               |
| Weight                | 0.19kg                                                                                                                                                                                                                                                                                                                                                                                                                                                                                                                                                                                                                                                                                                                                                                                 |
| Inner Carton Quantity | 10                                                                                                                                                                                                                                                                                                                                                                                                                                                                                                                                                                                                                                                                                                                                                                                     |
| Inner Carton Weight   | 1.9kg                                                                                                                                                                                                                                                                                                                                                                                                                                                                                                                                                                                                                                                                                                                                                                                  |
| Guarantee             | 5 year plate guarantee                                                                                                                                                                                                                                                                                                                                                                                                                                                                                                                                                                                                                                                                                                                                                                 |
| Barcode               | 5025117022764                                                                                                                                                                                                                                                                                                                                                                                                                                                                                                                                                                                                                                                                                                                                                                          |
| Commodity Code        | 85369085                                                                                                                                                                                                                                                                                                                                                                                                                                                                                                                                                                                                                                                                                                                                                                               |
| Standards             | BS 1363-4                                                                                                                                                                                                                                                                                                                                                                                                                                                                                                                                                                                                                                                                                                                                                                              |
| Notes                 | <ul> <li>A Fused Spur or Connection Unit is commonly used for powerful electrical appliances, such as washing machines, dish washers, extractor fans, hand dryers etc, that need to be installed without a plug. They are also used for electrical items that need to be installed on a separate cable from the ring main, for safety and maintenance purposes</li> <li>Matching curved metal rocker &amp; fuse cover</li> <li>Modular and Euro Media products available within the range</li> <li>Each plate features an integral gasket to prevent moisture transferring from the wall to the plate</li> <li>Screwless plate easily clips on once the product has been installed resulting in a neat and clean finish</li> <li>Minimum back box size required: 25mm depth</li> </ul> |