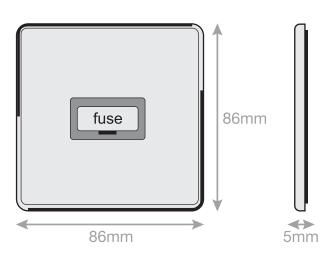

## **5MPLUS-627**

| Code                  | 5MPLUS-627                                                                                                                                                                                                                                                                                                                                                                                                                                                                                                                                                                                                                                                                                                                                                         |
|-----------------------|--------------------------------------------------------------------------------------------------------------------------------------------------------------------------------------------------------------------------------------------------------------------------------------------------------------------------------------------------------------------------------------------------------------------------------------------------------------------------------------------------------------------------------------------------------------------------------------------------------------------------------------------------------------------------------------------------------------------------------------------------------------------|
|                       |                                                                                                                                                                                                                                                                                                                                                                                                                                                                                                                                                                                                                                                                                                                                                                    |
| Description           | 13 Amp Fused Connection Unit - Unswitched                                                                                                                                                                                                                                                                                                                                                                                                                                                                                                                                                                                                                                                                                                                          |
| Size                  | 86mm x 86mm x 5mm depth                                                                                                                                                                                                                                                                                                                                                                                                                                                                                                                                                                                                                                                                                                                                            |
| Range                 | Selectric 5M-PLUS Screwless                                                                                                                                                                                                                                                                                                                                                                                                                                                                                                                                                                                                                                                                                                                                        |
| Colour                | Antique brass, black insert                                                                                                                                                                                                                                                                                                                                                                                                                                                                                                                                                                                                                                                                                                                                        |
| Material              | Premium grade steel                                                                                                                                                                                                                                                                                                                                                                                                                                                                                                                                                                                                                                                                                                                                                |
| Included              | M3.5 fixing screws & wiring instructions                                                                                                                                                                                                                                                                                                                                                                                                                                                                                                                                                                                                                                                                                                                           |
| Weight                | 0.19kg                                                                                                                                                                                                                                                                                                                                                                                                                                                                                                                                                                                                                                                                                                                                                             |
| Inner Carton Quantity | 10                                                                                                                                                                                                                                                                                                                                                                                                                                                                                                                                                                                                                                                                                                                                                                 |
| Inner Carton Weight   | 1.9kg                                                                                                                                                                                                                                                                                                                                                                                                                                                                                                                                                                                                                                                                                                                                                              |
| Guarantee             | 5 year plate guarantee                                                                                                                                                                                                                                                                                                                                                                                                                                                                                                                                                                                                                                                                                                                                             |
| Barcode               | 5025117022757                                                                                                                                                                                                                                                                                                                                                                                                                                                                                                                                                                                                                                                                                                                                                      |
| Commodity Code        | 85369085                                                                                                                                                                                                                                                                                                                                                                                                                                                                                                                                                                                                                                                                                                                                                           |
| Standards             | BS 1363-4                                                                                                                                                                                                                                                                                                                                                                                                                                                                                                                                                                                                                                                                                                                                                          |
| Notes                 | <ul> <li>A Fused Spur or Connection Unit is commonly used for powerful electrical appliances, such as washing machines, dish washers, extractor fans, hand dryers etc, that need to be installed without a plug. They are also used for electrical items that need to be installed on a separate cable from the ring main, for safety and maintenance purposes</li> <li>Matching metal fuse cover</li> <li>Modular and Euro Media products available within the range</li> <li>Each plate features an integral gasket to prevent moisture transferring from the wall to the plate</li> <li>Screwless plate easily clips on once the product has been installed resulting in a neat and clean finish</li> <li>Minimum back box size required: 25mm depth</li> </ul> |